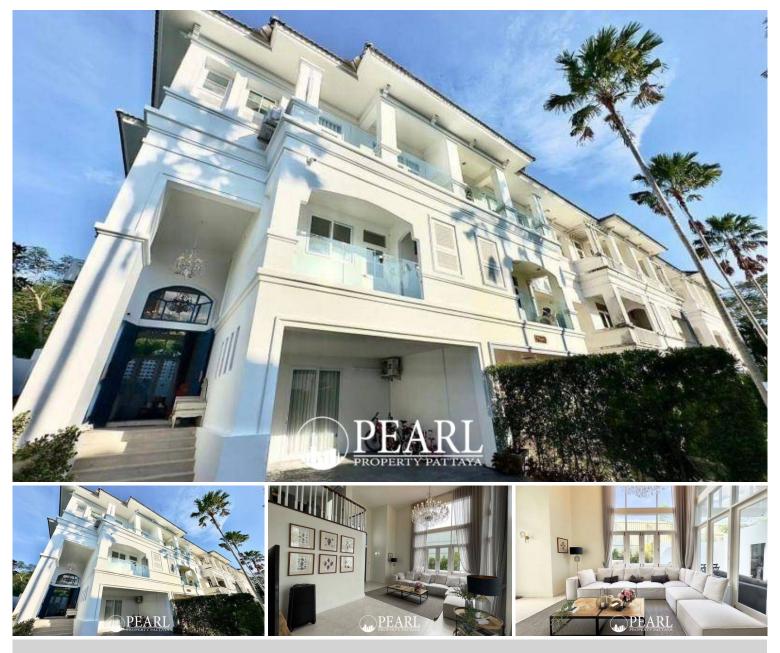

#### **Property Description**

Pearl Property presents Baan Thewaran, an exclusive luxury pool villa located just 100 meters from the pristine Na Jomtien Beach in Pattaya. This elegant retreat offers the perfect blend of sophistication, comfort, and privacy — ideal for those seeking a serene seaside lifestyle.

Key Features:

Expansive 480 sqm villa, perfect for large families or groups of friends.

5 elegantly furnished bedrooms, each designed for maximum comfort.

6 meticulously decorated bathrooms for added convenience.

Spacious living and dining areas with an open-plan European kitchen.

Private swimming pool, perfect for relaxing afternoons or evening gatherings.

Secure parking area with ample space.

Prime Location:

Just a 100-meter stroll to the tranquil Na Jomtien Beach.

## **Property Details**

- Property Type: Villa
- Location: Pattaya, Na Jomtien, Thailand
- Internal Area: 480m<sup>2</sup>
- Land Area: 480m<sup>2</sup>
- Price: \$30,000,000
- Bedrooms: 5
- Bathrooms: 6