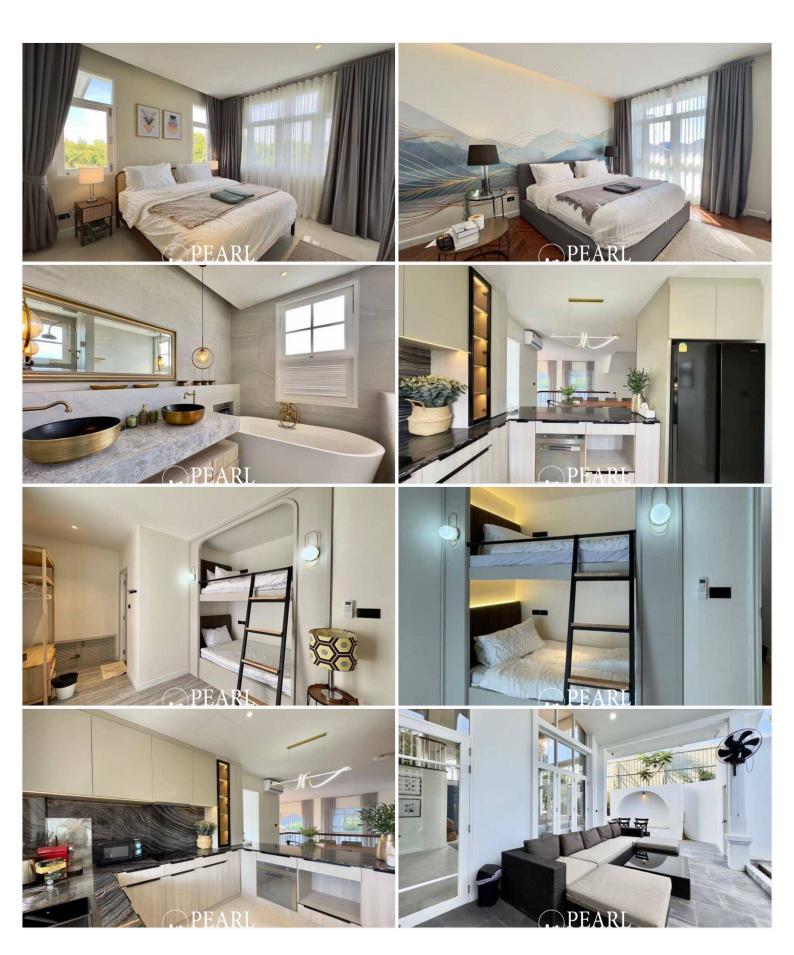

Key Features:

Expansive 480 sqm villa, perfect for large families or groups of friends.

5 elegantly furnished bedrooms, each designed for maximum comfort.

6 meticulously decorated bathrooms for added convenience.

Spacious living and dining areas with an open-plan European kitchen.

Private swimming pool, perfect for relaxing afternoons or evening gatherings.

Secure parking area with ample space.

Prime Location:

Just a 100-meter stroll to the tranquil Na Jomtien Beach.

#### **Property Features**

- Security
- Swimming Pool
- Air Conditioning
- Balcony
- Car Park
- Electricity
- Integral Kitchen
- Internet
- Alarm
- Children's Area
- Concierge
- Guardhouse
- Equipped Kitchen
- Terrace