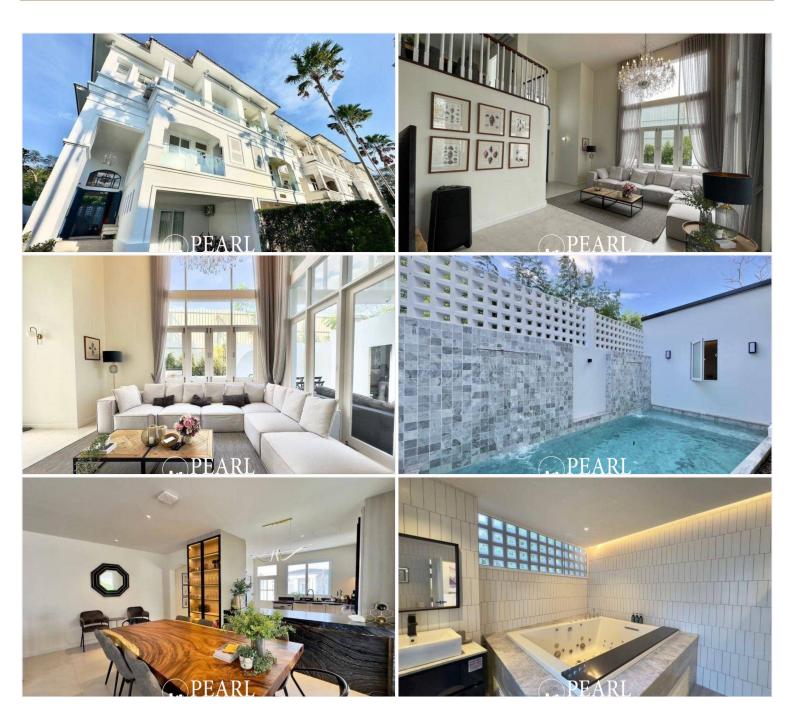

Key Features:

Expansive 480 sqm villa, perfect for large families or groups of friends.

5 elegantly furnished bedrooms, each designed for maximum comfort.

6 meticulously decorated bathrooms for added convenience.

Spacious living and dining areas with an open-plan European kitchen.

Private swimming pool, perfect for relaxing afternoons or evening gatherings.

Secure parking area with ample space.

Prime Location:

Just a 100-meter stroll to the tranquil Na Jomtien Beach.

#### **Property Features**

- Security
- Swimming Pool
- Air Conditioning
- Balcony
- Car Park
- Electricity
- Integral Kitchen
- Internet
- Alarm
- Children's Area
- Concierge
- Guardhouse
- Equipped Kitchen
- Terrace