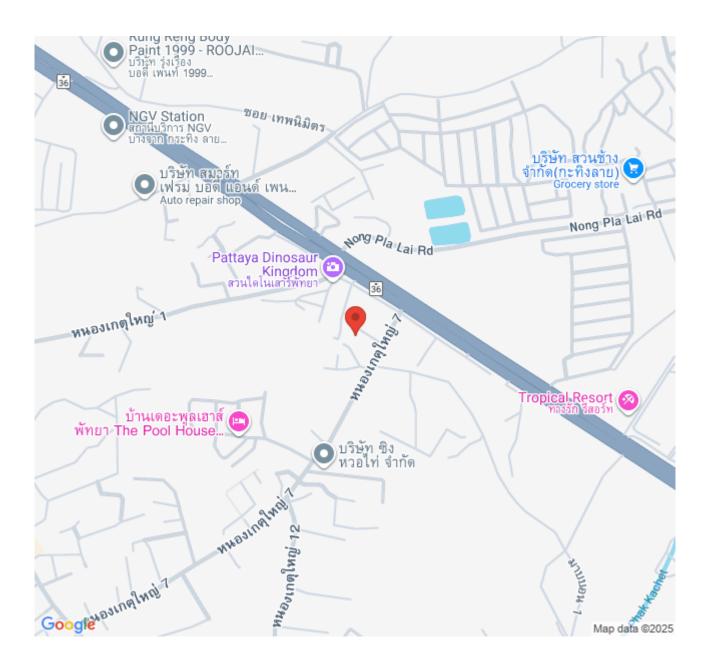

l - Townhome 2 Bed 2 Bath

Pattaya, East Pattaya, Thailand Reference: 8418

# **\$2,390,000**



2 Bedrooms

2 Bathrooms

Villa

### **Property Description**

The last 2 units of Baan Submongkol, a 2-story townhome located in Nong Pla Lai, East Pattaya. It is suitable for a small family with 2 bedrooms and 2 bathrooms on an area of 21 sqw. (84 sqm.). Its location is convenient for your communication as it is close to the motorway, and also to Pattaya City and other attractions with just a short drive.

## Photo Gallery





#### **Property Details**

- Property Type: Villa
- Location: Pattaya, East Pattaya, Thailand
- Land Area: 84m<sup>2</sup>
- Price: \$2,390,000
- Bedrooms: 2
- Bathrooms: 2

#### **Property Features**

- Air Conditioning
- Electricity
- Integral Kitchen

#### Location