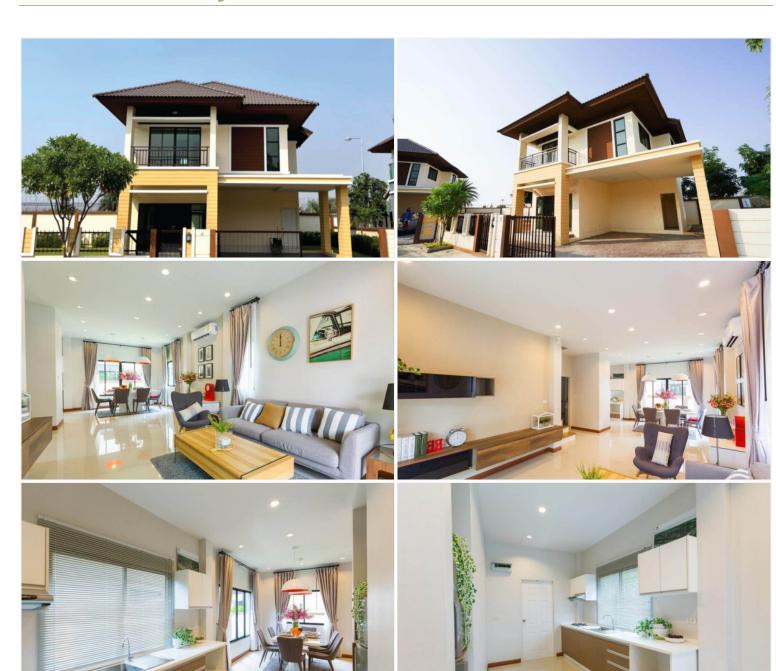

### Photo Gallery

### **Property Details**

• Property Type: Villa

• Location: Pattaya, East Pattaya, Thailand

Internal Area: 192m²
Land Area: 218m²
Price: \$8,990,000

Bedrooms: 3Bathrooms: 3