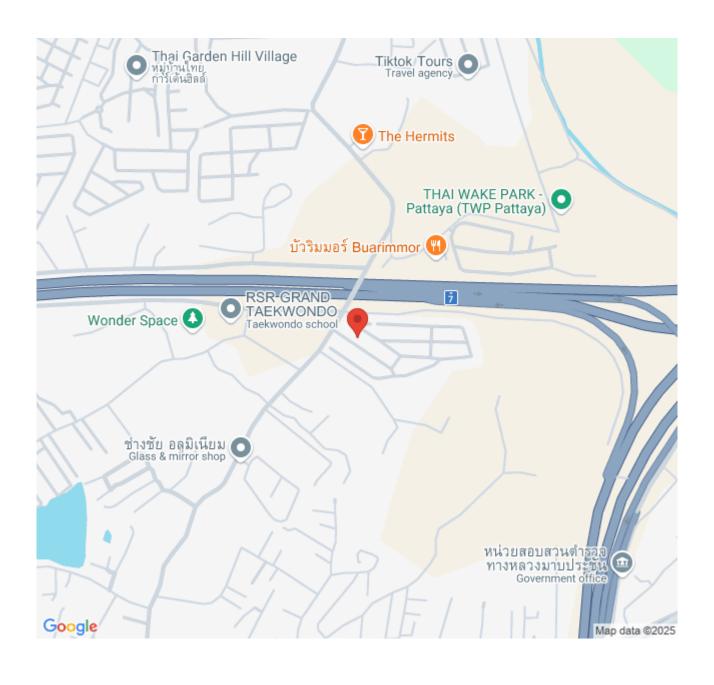

East Pattaya, Thailand

Reference: 7775

**\$8,990,000** 



3 Bedrooms Villa

## **Property Description**

Baan Sirin Pattaya is a detached house project consisting of one-story and two-story types. The house is designed in Thai-Bali style and built on a large plot to meet your maximum living. The project is located in East Pattaya, close to the Motorway which is a convenient way to Bangkok, Rayong, and U-tapao airport. In addition, a communal garden, swimming pool, and fitness center are provided as key features.

### Photo Gallery





### **Property Details**

• Property Type: Villa

• Location: Pattaya, East Pattaya, Thailand

Internal Area: 192m²
Land Area: 218m²
Price: \$8,990,000

Bedrooms: 3Bathrooms: 3

#### **Property Features**

- Security
- Gym
- Swimming Pool

#### Location