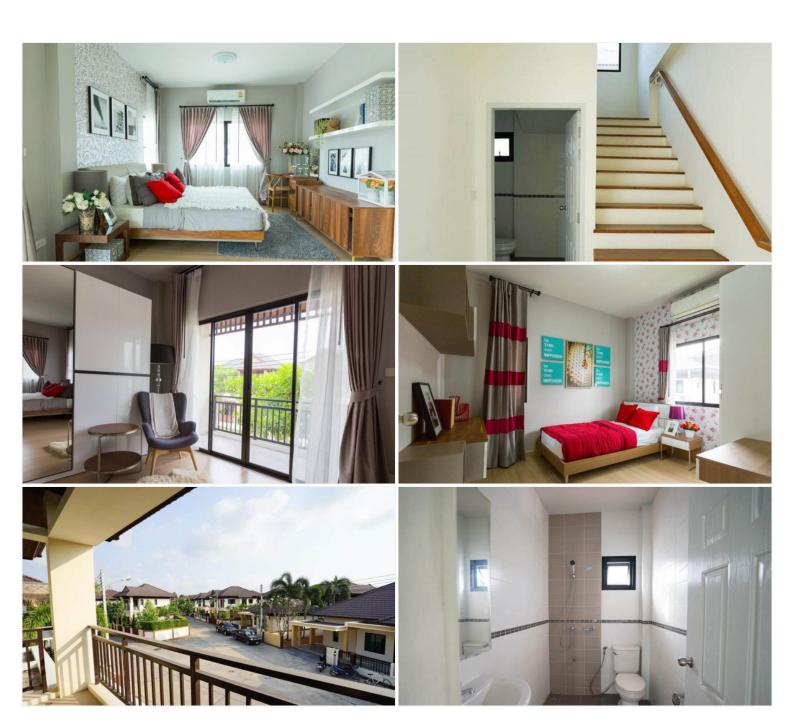

### Photo Gallery

### **Property Details**

• Property Type: Villa

• Location: Pattaya, East Pattaya, Thailand

Internal Area: 192m²
Land Area: 218m²
Price: \$8,990,000

Bedrooms: 3Bathrooms: 3