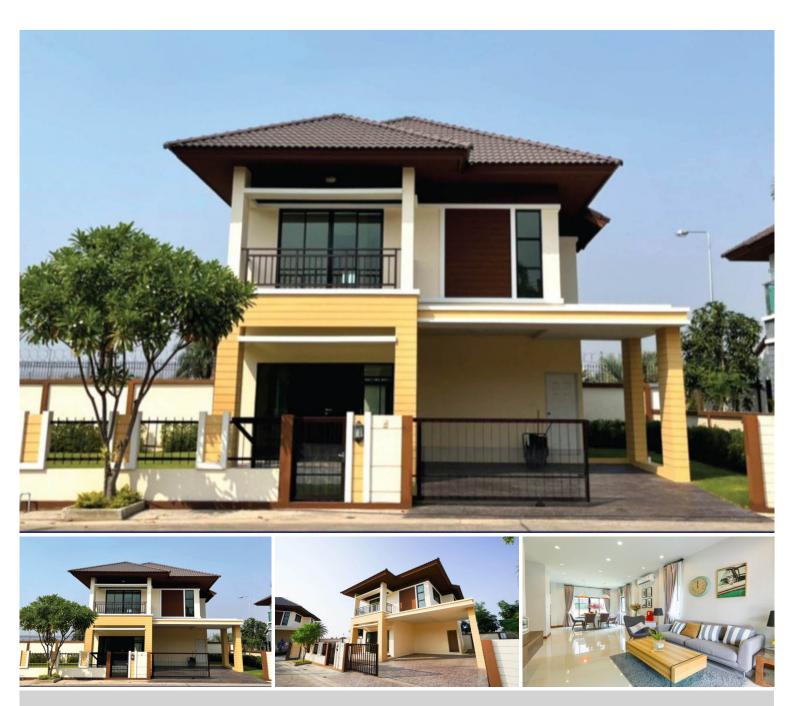

# Baan Sirin Pattaya - 3 Bed 3 Bath

Pattaya, East Pattaya, Thailand

Reference: 7775

**\$8,990,000** 

3 Bedrooms Villa

## **Property Description**

Baan Sirin Pattaya is a detached house project consisting of one-story and two-story types. The house is designed in Thai-Bali style and built on a large plot to meet your maximum living. The project is located in East Pattaya, close to the Motorway which is a convenient way to Bangkok, Rayong, and U-tapao airport. In addition, a communal garden, swimming pool, and fitness center are provided as key features.

### **Property Details**

• Property Type: Villa

• Location: Pattaya, East Pattaya, Thailand

Internal Area: 192m²
Land Area: 218m²
Price: \$8,990,000

Bedrooms: 3Bathrooms: 3