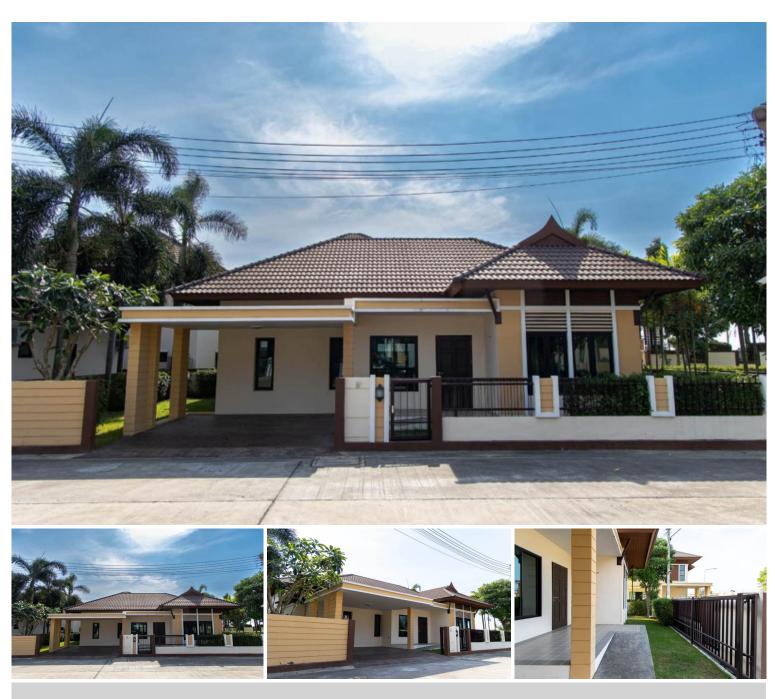

# **Property Description**

Baan Sirin Pattaya is a detached house project consisting of one-story and two-story types. The house is designed in Thai-Bali style and built on a large plot to meet your maximum living. The project is located in East Pattaya, close to the Motorway which is a convenient way to Bangkok, Rayong, and U-tapao airport. In addition, a communal garden, swimming pool, and fitness center are provided as key features.

# **Property Details**

• Property Type: Villa

• Location: Pattaya, East Pattaya, Thailand

Internal Area: 132m²
Land Area: 280m²
Price: \$5,900,000

Bedrooms: 3Bathrooms: 2