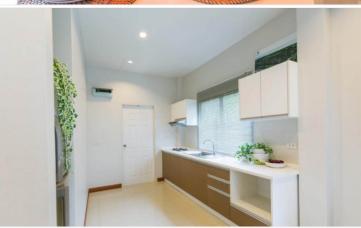

# Baan Sirin Pattaya - 3 Bed 2 Bath

Pattaya, East Pattaya, Thailand

Reference: 7773

# **\$5,900,000**



3 Bedrooms 2 Bathrooms Villa

# **Property Description**

Baan Sirin Pattaya is a detached house project consisting of one-story and two-story types. The house is designed in Thai-Bali style and built on a large plot to meet your maximum living. The project is located in East Pattaya, close to the Motorway which is a convenient way to Bangkok, Rayong, and U-tapao airport. In addition, a communal garden, swimming pool, and fitness center are provided as key features.

### Photo Gallery

















# **Property Details**

• Property Type: Villa

• Location: Pattaya, East Pattaya, Thailand

Internal Area: 132m²
Land Area: 280m²
Price: \$5,900,000

Bedrooms: 3Bathrooms: 2

#### **Property Features**

- Security
- Swimming Pool

#### Location