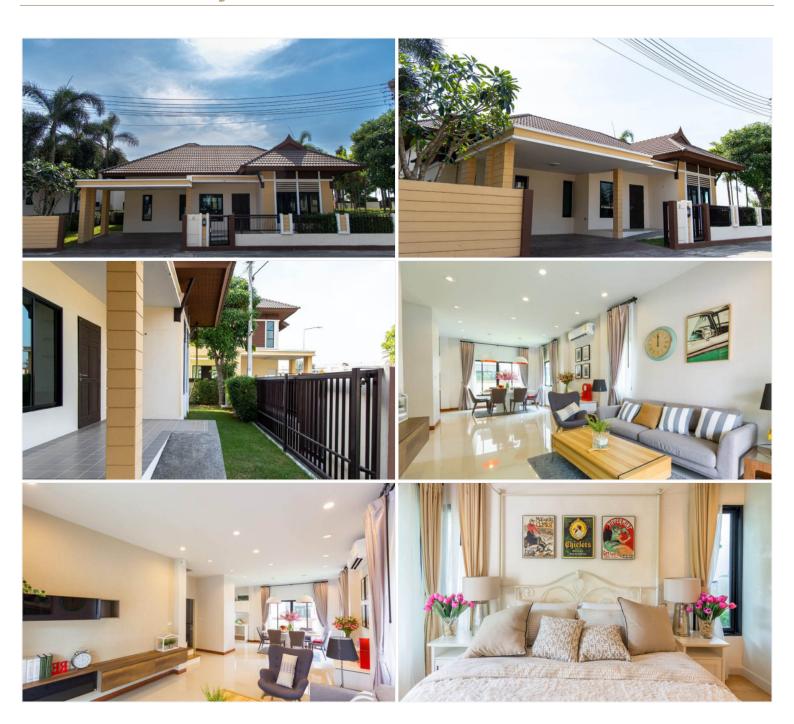

# **Property Description**

Baan Sirin Pattaya is a detached house project consisting of one-story and two-story types. The house is designed in Thai-Bali style and built on a large plot to meet your maximum living. The project is located in East Pattaya, close to the Motorway which is a convenient way to Bangkok, Rayong, and U-tapao airport. In addition, a communal garden, swimming pool, and fitness center are provided as key features.

# **Property Details**

• Property Type: Villa

• Location: Pattaya, East Pattaya, Thailand

Internal Area: 132m²
Land Area: 280m²
Price: \$5,900,000

Bedrooms: 3Bathrooms: 2