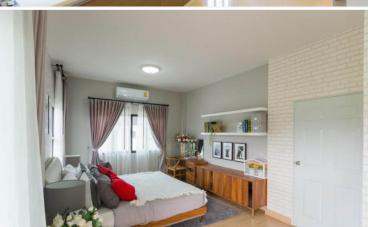

# Baan Sirin Pattaya - 3 Bed 2 Bath

Pattaya, East Pattaya, Thailand

Reference: 7773

# **\$5,900,000**



3 Bedrooms 2 Bathrooms Villa

# **Property Description**

Baan Sirin Pattaya is a detached house project consisting of one-story and two-story types. The house is designed in Thai-Bali style and built on a large plot to meet your maximum living. The project is located in East Pattaya, close to the Motorway which is a convenient way to Bangkok, Rayong, and U-tapao airport. In addition, a communal garden, swimming pool, and fitness center are provided as key features.

### Photo Gallery

















# **Property Details**

• Property Type: Villa

• Location: Pattaya, East Pattaya, Thailand

Internal Area: 132m²
Land Area: 280m²
Price: \$5,900,000

Bedrooms: 3Bathrooms: 2

#### **Property Features**

- Security
- Swimming Pool

#### Location