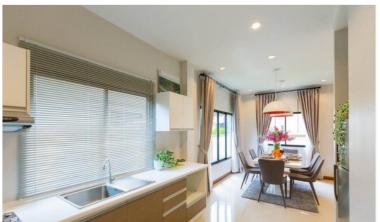

# **Property Description**

Baan Sirin Pattaya is a detached house project consisting of one-story and two-story types. The house is designed in Thai-Bali style and built on a large plot to meet your maximum living. The project is located in East Pattaya, close to the Motorway which is a convenient way to Bangkok, Rayong, and U-tapao airport. In addition, a communal garden, swimming pool, and fitness center are provided as key features.

# **Property Details**

• Property Type: Villa

• Location: Pattaya, East Pattaya, Thailand

Internal Area: 132m²
Land Area: 280m²
Price: \$5,900,000

Bedrooms: 3Bathrooms: 2