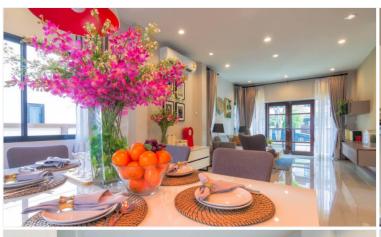

# **Property Description**

Baan Sirin Pattaya is a detached house project consisting of one-story and two-story types. The house is designed in Thai-Bali style and built on a large plot to meet your maximum living. The project is located in East Pattaya, close to the Motorway which is a convenient way to Bangkok, Rayong, and U-tapao airport. In addition, a communal garden, swimming pool, and fitness center are provided as key features.

# **Property Details**

• Property Type: Villa

• Location: Pattaya, East Pattaya, Thailand

Internal Area: 132m²
Land Area: 280m²
Price: \$5,900,000

Bedrooms: 3Bathrooms: 2