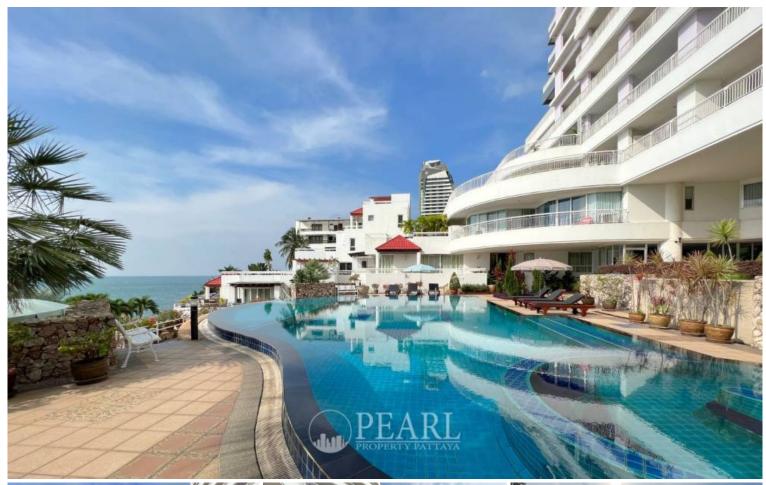

#### Location and Neighborhood

Nestled in the heart of North Pattaya, Baan Rimpha is situated at a prestigious address: 188 Naklua Road, Soi Naklua 22, Na Kluea, Bang Lamung, Pattaya, Chon Buri. This prime location offers easy access to Pattaya City, Wongamat, and Naklua area, placing residents within reach of vibrant entertainment complexes, exquisite dining options, and essential local amenities. The property stands out as a beachfront development, providing breathtaking views and direct access to the tranquil beaches of Pattaya Bay.

#### Condition and Amenities

The condominium complex, though established in 1990, remains a well-maintained and prestigious development. Residents of Baan Rimpha enjoy a range of top-notch facilities, including a swimming pool, gym, sauna, children's area, and secure parking. The project prioritizes security, ensuring a safe and comfortable environment for all its residents