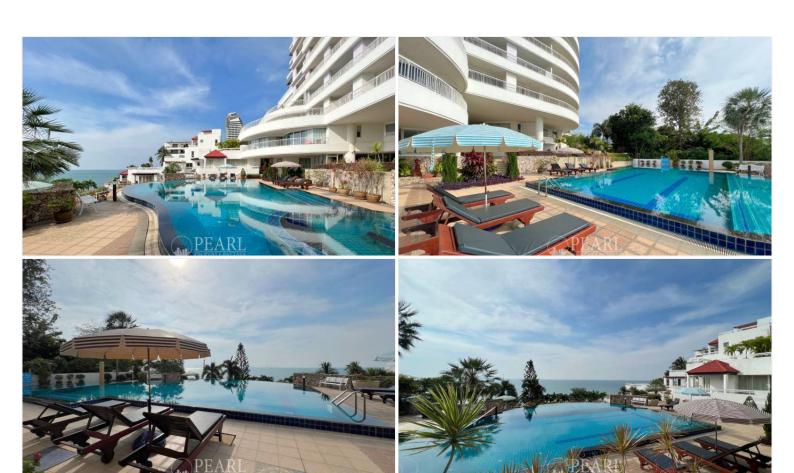

#### Condition and Amenities

The condominium complex, though established in 1990, remains a well-maintained and prestigious development. Residents of Baan Rimpha enjoy a range of top-notch facilities, including a swimming pool, gym, sauna, children's area, and secure parking. The project prioritizes security, ensuring a safe and comfortable environment for all its residents

### Photo Gallery