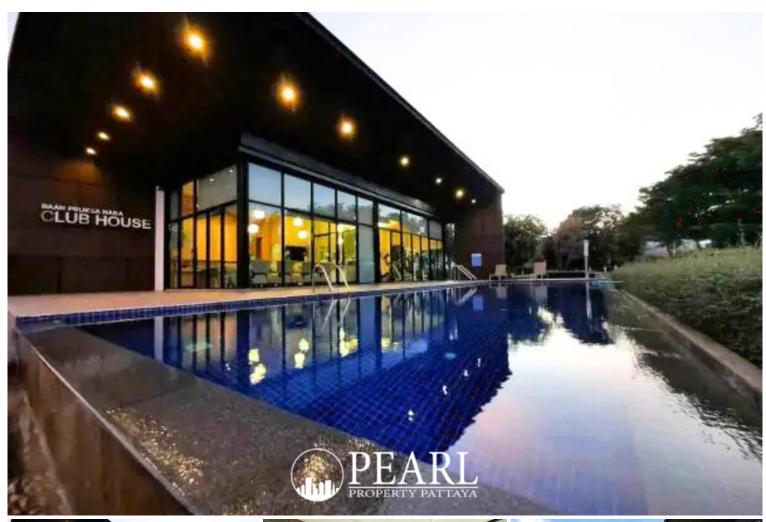

#### Facilities:

- Clubhouse with swimming pool and fitness center
- Landscaped public park and children's playground
- 24-hour security with CCTV and key card access

#### **Property Features**

- Security
- Gym
- Swimming Pool
- Children's Area
- Disabled Access