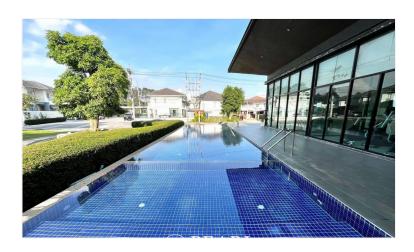

#### Facilities:

- Clubhouse with swimming pool and fitness center
- Landscaped public park and children's playground
- 24-hour security with CCTV and key card access

### Photo Gallery

#### **Property Features**

- Security
- Gym
- Swimming Pool
- Children's Area
- Disabled Access