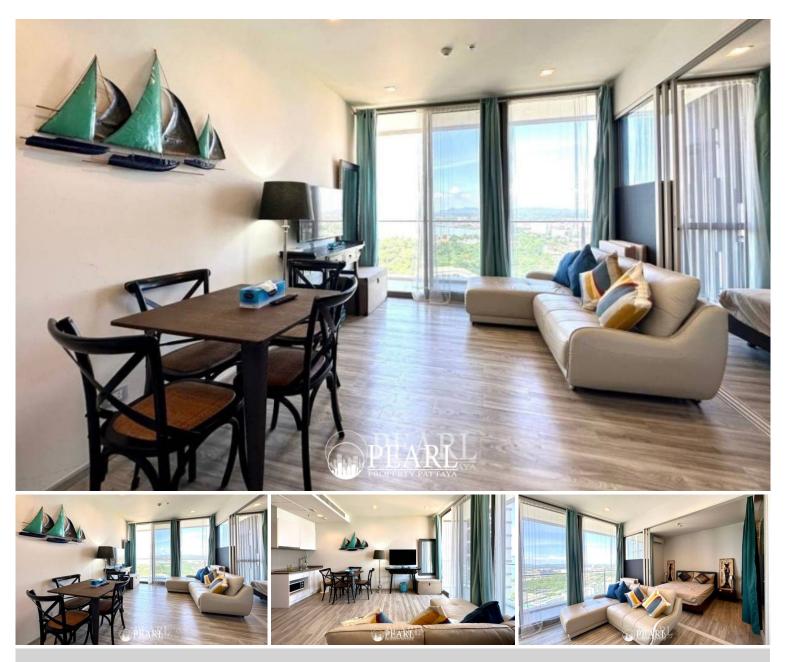

### **Property Description**

The Sanctuary is located at Wongamat Beach next to Sanctuary Of Truth. The condominium comprises of 5 buildings, having 8 floors and including 199 units. This beautiful 1 bedroom and 1 bathroom unit is situated on the 27th floor with sea view offering 41 Sqm. of living space. It comes fully furnished with European kitchen, a dining area and living area. The Sanctuary Wongamat condominium is a five-star living accommodation in Pattaya with its resort-style facilities such as swimming pool, fitness, sauna and surrounded by an exceptional lush exotic tropical and landscape. This unit is Foreign name ownership

### Photo Gallery