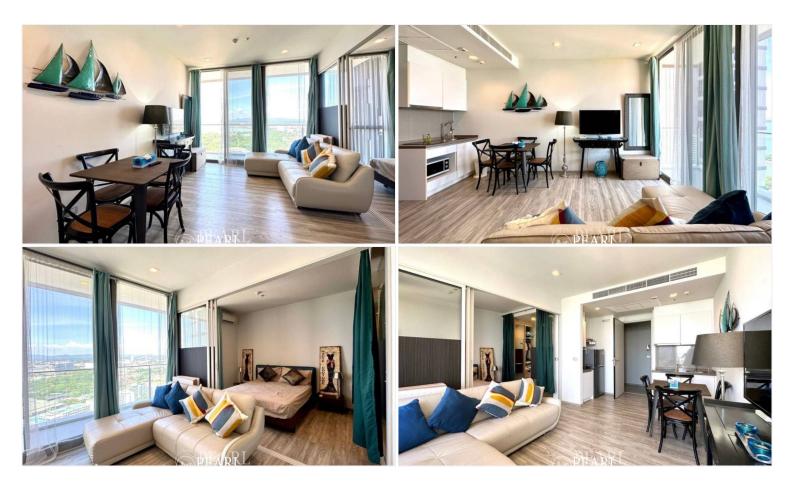

### **Property Description**

The Sanctuary is located at Wongamat Beach next to Sanctuary Of Truth. The condominium comprises of 5 buildings, having 8 floors and including 199 units. This beautiful 1 bedroom and 1 bathroom unit is situated on the 27th floor with sea view offering 41 Sqm. of living space. It comes fully furnished with European kitchen, a dining area and living area. The Sanctuary Wongamat condominium is a five-star living accommodation in Pattaya with its resort-style facilities such as swimming pool, fitness, sauna and surrounded by an exceptional lush exotic tropical and landscape. This unit is Foreign name ownership

### Photo Gallery