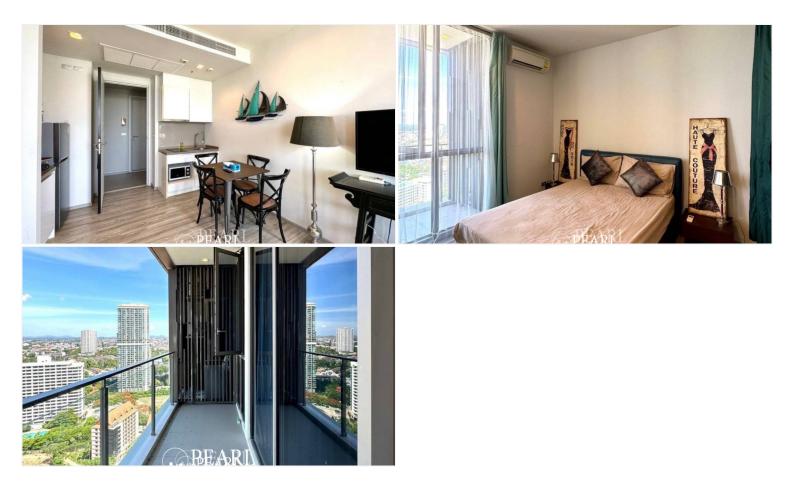

### **Property Description**

The Sanctuary is located at Wongamat Beach next to Sanctuary Of Truth. The condominium comprises of 5 buildings, having 8 floors and including 199 units. This beautiful 1 bedroom and 1 bathroom unit is situated on the 27th floor with sea view offering 41 Sqm. of living space. It comes fully furnished with European kitchen, a dining area and living area. The Sanctuary Wongamat condominium is a five-star living accommodation in Pattaya with its resort-style facilities such as swimming pool, fitness, sauna and surrounded by an exceptional lush exotic tropical and landscape. This unit is Foreign name ownership

### Photo Gallery