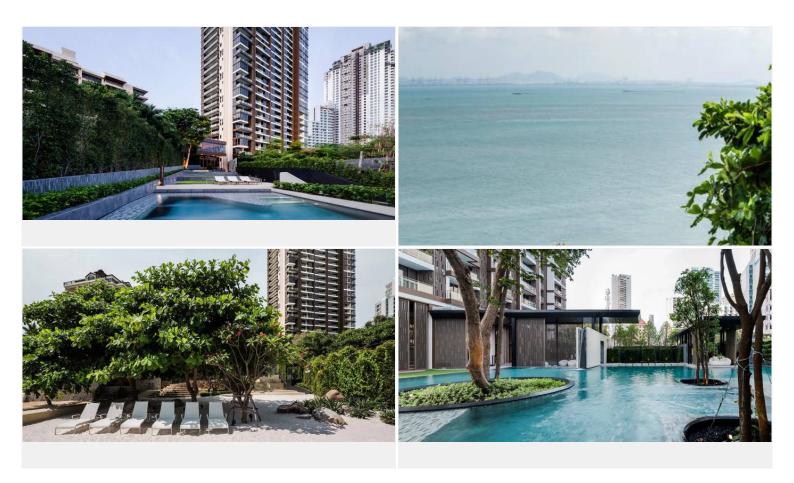

Condition and Amenities

Residents at Baan Plai Haad enjoy a myriad of world-class amenities. A massive swimming pool surrounded by lush greenery, an infinity sky pool that merges seamlessly with the sea horizon, and a state-of-the-art fitness center with inspiring views ensure a lifestyle of health and relaxation. The unique rooftop party deck offers 360-degree panoramic views, perfect for social gatherings and unforgettable moments.