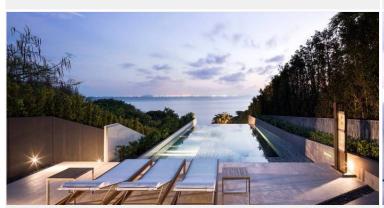

Condition and Amenities

Residents at Baan Plai Haad enjoy a myriad of world-class amenities. A massive swimming pool surrounded by lush greenery, an infinity sky pool that merges seamlessly with the sea horizon, and a state-of-the-art fitness center with inspiring views ensure a lifestyle of health and relaxation. The unique rooftop party deck offers 360-degree panoramic views, perfect for social gatherings and unforgettable moments.