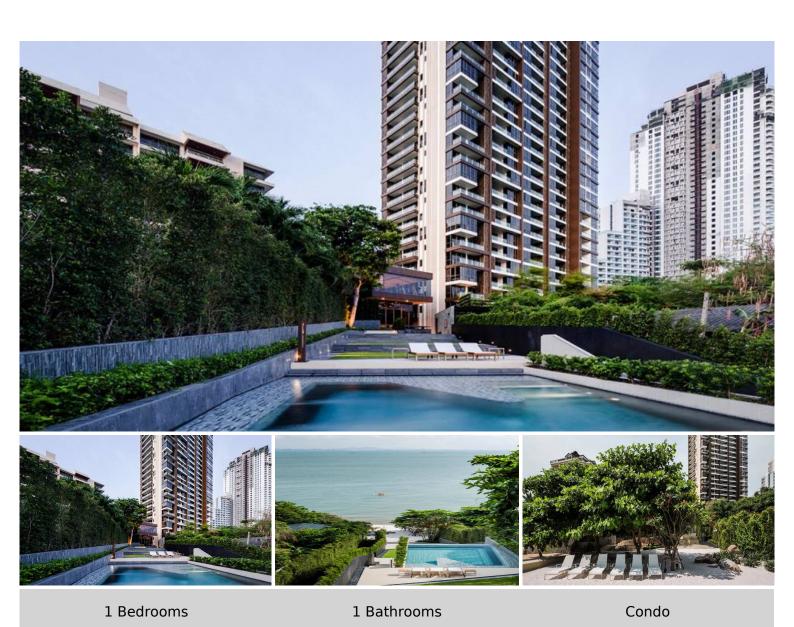

**Property Details** 

This prestigious project comprises two buildings with 31 floors, housing a total of 353 units. The condos range from 1 to 3 bedrooms, catering to diverse needs and lifestyles. Each unit showcases luxurious and spacious interiors, inspired by renowned global vacation destinations like Hawaii, Capri, and Cannes, offering residents a taste of international elegance.

Condition and Amenities

Residents at Baan Plai Haad enjoy a myriad of world-class amenities. A massive swimming pool surrounded by lush greenery, an infinity sky pool that merges seamlessly with the sea horizon, and a state-of-the-art fitness center with inspiring views ensure a lifestyle of health and relaxation. The unique rooftop party deck offers 360-degree panoramic views, perfect for social gatherings and unforgettable moments.

### **Property Details**

• Property Type: Condo

• Location: Pattaya, Bang Lamung, Thailand

Price: \$28,000
Bedrooms: 1
Bathrooms: 1