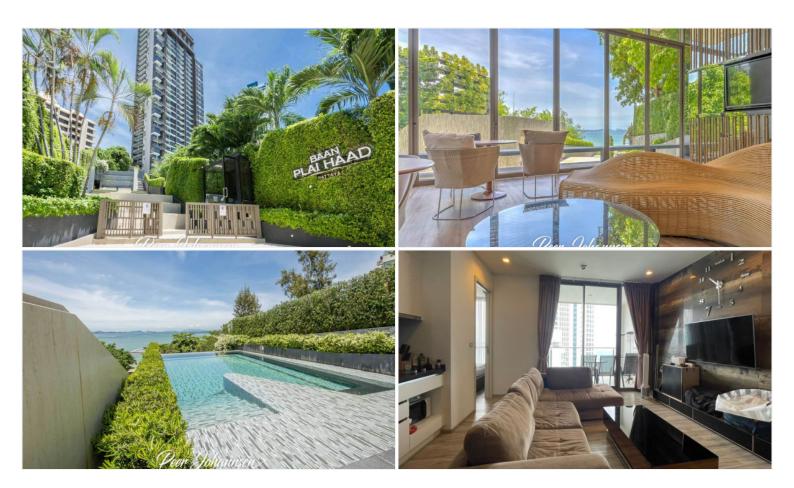

## **Property Description**

Baan Plai Haad Resort Condominium by Sansiri consists of a building 31-story with a total of 353 units. The project is situated on Wong Amat Beach, the most peaceful and private beach in Pattaya, which has been specially designed for you to be at one with the breeze and the ocean waves. This 2 bedrooms 2 bathrooms unit is situated on the 24th floor offering 72 sqm. of living space. It comes fully furnished with European kitchen, a dining area and living area. Living your peaceful and modern life with a full range of facilities including a sea view swimming pool, fitness, community garden, steam room. This unit is for rent and for sale in Thai name.

### Photo Gallery