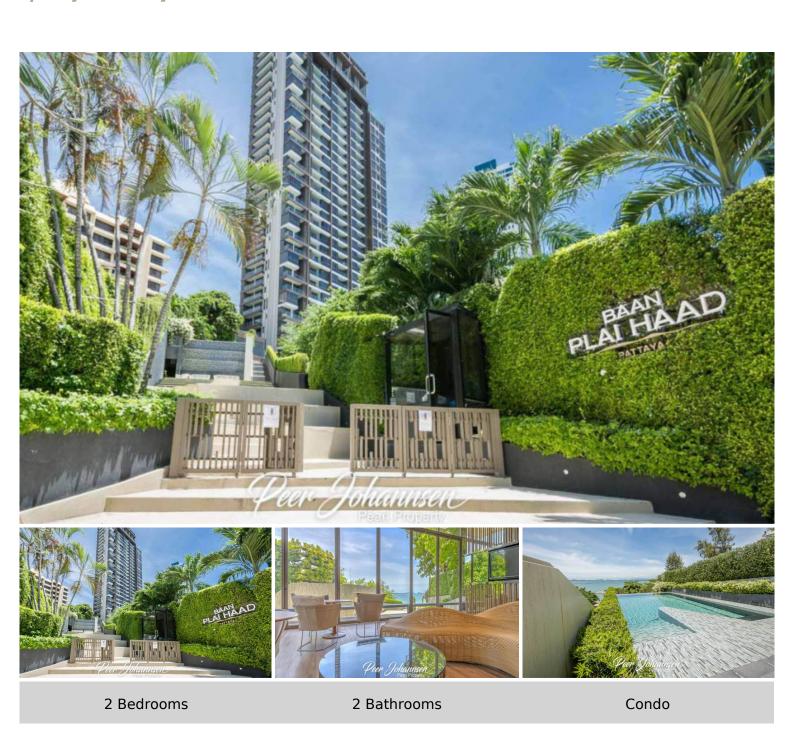

# Baan Plai Haad - 2 Bed 2 Bath With Sea View (24th Floor)

Pattaya, Bang Lamung, Thailand Reference: 22412

**\$8,500,000** 

## **Property Description**

Baan Plai Haad Resort Condominium by Sansiri consists of a building 31-story with a total of 353 units. The project is situated on Wong Amat Beach, the most peaceful and private beach in Pattaya, which has been specially designed for you to be at one with the breeze and the ocean waves. This 2 bedrooms 2 bathrooms unit is situated on the 24th floor offering 72 sqm. of living space. It comes fully furnished with European kitchen, a dining area and living area. Living your peaceful and modern life with a full range of facilities including a sea view swimming pool, fitness, community garden, steam room. This unit is for rent and for sale in Thai name.

### **Property Details**

• Property Type: Condo

• Location: Pattaya, Bang Lamung, Thailand

Internal Area: 72m²
Land Area: 72m²
Price: \$8,500,000

Bedrooms: 2Bathrooms: 2