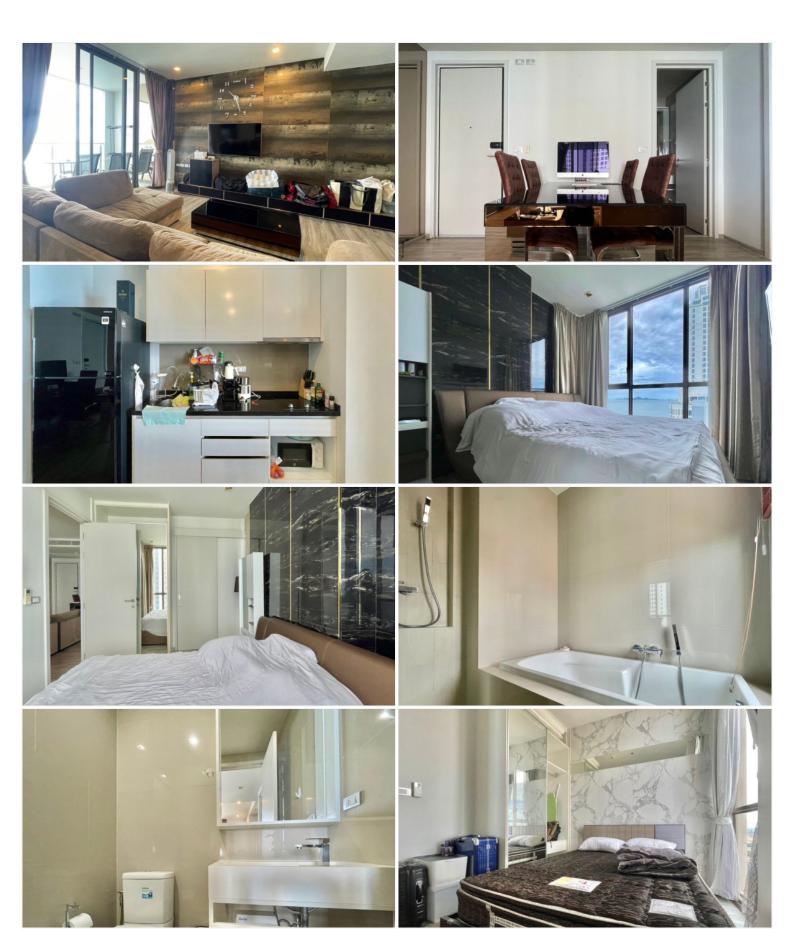

## **Property Description**

Baan Plai Haad Resort Condominium by Sansiri consists of a building 31-story with a total of 353 units. The project is situated on Wong Amat Beach, the most peaceful and private beach in Pattaya, which has been specially designed for you to be at one with the breeze and the ocean waves. This 2 bedrooms 2 bathrooms unit is situated on the 24th floor offering 72 sqm. of living space. It comes fully furnished with European kitchen, a dining area and living area. Living your peaceful and modern life with a full range of facilities including a sea view swimming pool, fitness, community garden, steam room. This unit is for rent and for sale in Thai name.

### Photo Gallery