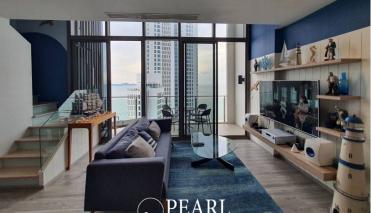

### **Property Description**

Beachfront House Wongamat (Baan Plai Haad) is a condominium project located in a peaceful and private area, ideal for those who want to live in a quiet atmosphere while being close to nature.

Room Details:

Floor24-25 (Duplex)

Size2 Bedrooms, 2 Bathrooms, 90 square meters

Furnishing Fully furnished, ready to move in

Rent 50,000 THB/month (1-year contract)

For Sale12.9 million THB (Transfer fees: 50% each party)

#### Photo Gallery

PEARL