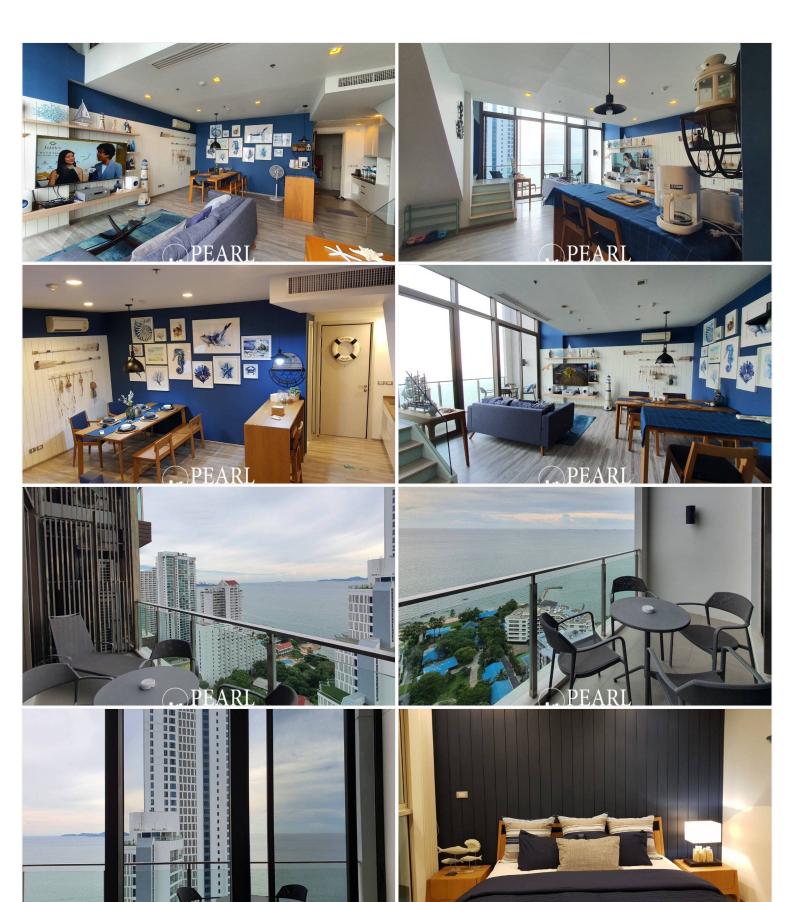

### **Property Description**

Beachfront House Wongamat (Baan Plai Haad) is a condominium project located in a peaceful and private area, ideal for those who want to live in a quiet atmosphere while being close to nature.

Room Details:

Floor24-25 (Duplex)

Size2 Bedrooms, 2 Bathrooms, 90 square meters

Furnishing Fully furnished, ready to move in

Rent 50,000 THB/month (1-year contract)

For Sale12.9 million THB (Transfer fees: 50% each party)

#### Photo Gallery

PEARL