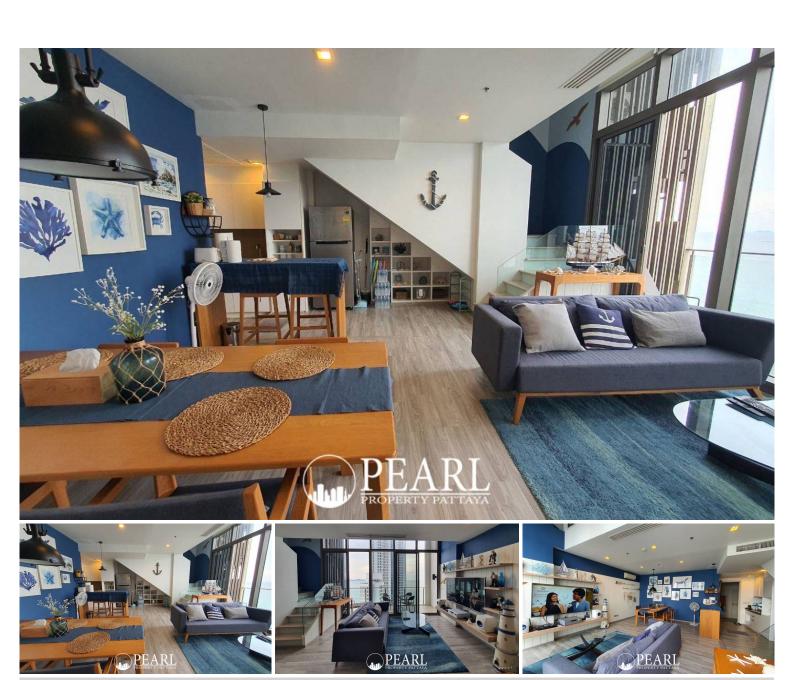

### **Property Description**

Beachfront House Wongamat (Baan Plai Haad) is a condominium project located in a peaceful and private area, ideal for those who want to live in a quiet atmosphere while being close to nature.

Room Details:

Floor24-25 (Duplex)

Size2 Bedrooms, 2 Bathrooms, 90 square meters

Furnishing Fully furnished, ready to move in

Rent 50,000 THB/month (1-year contract)

For Sale12.9 million THB (Transfer fees: 50% each party)

#### Photo Gallery

PEARL