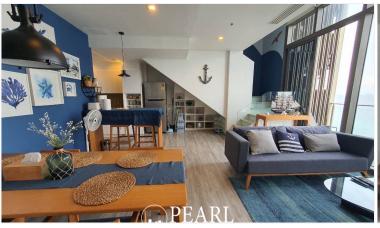

### **Property Description**

Beachfront House Wongamat (Baan Plai Haad) is a condominium project located in a peaceful and private area, ideal for those who want to live in a quiet atmosphere while being close to nature.

Room Details:

Floor24-25 (Duplex)

Size2 Bedrooms, 2 Bathrooms, 90 square meters

Furnishing Fully furnished, ready to move in

Rent 50,000 THB/month (1-year contract)

For Sale12.9 million THB (Transfer fees: 50% each party)

#### Photo Gallery

PEARL