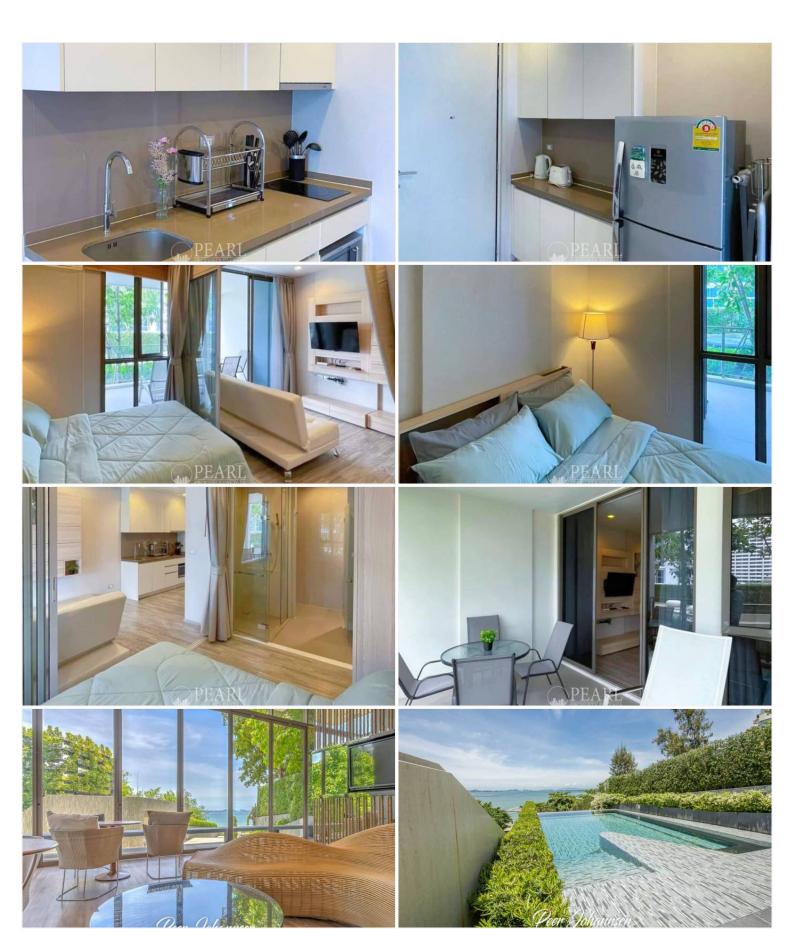

#### **Property Description**

Baan Plai Haad Resort Condominium by Sansiri consists of a building 31-story with a total of 353 units. The project is situated on Wong Amat Beach, the most peaceful and private beach in Pattaya, which has been specially designed for you to be at one with the breeze and the ocean waves. This studio unit and 1 bathroom is situated on the 6th floor offering 49 sqm. of living space. It comes fully furnished with European kitchen, a dining area and living area. Living your peaceful and modern life with a full range of facilities including a sea view swimming pool, fitness, community garden, steam room. This unit is for sale in Thai name ownership.

### Photo Gallery