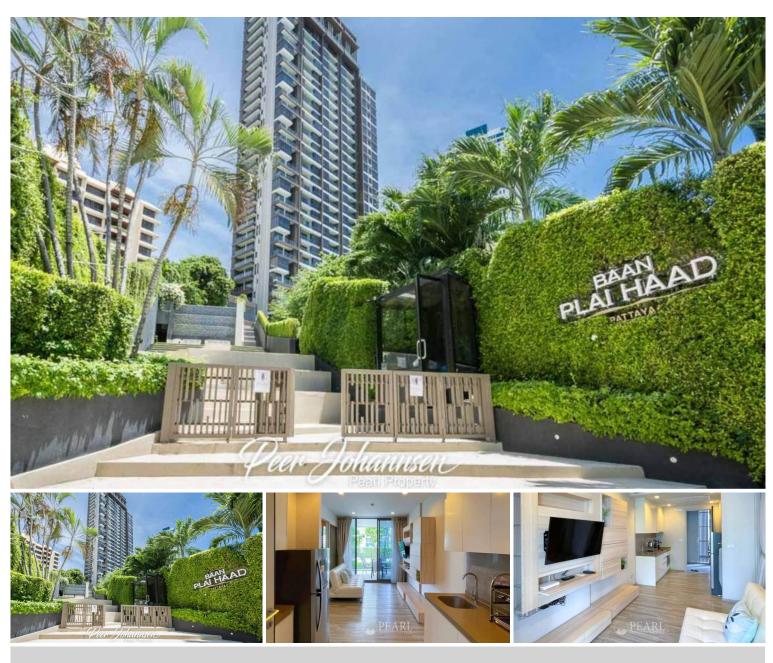

#### **Property Description**

Baan Plai Haad Resort Condominium by Sansiri consists of a building 31-story with a total of 353 units. The project is situated on Wong Amat Beach, the most peaceful and private beach in Pattaya, which has been specially designed for you to be at one with the breeze and the ocean waves. This studio unit and 1 bathroom is situated on the 6th floor offering 49 sqm. of living space. It comes fully furnished with European kitchen, a dining area and living area. Living your peaceful and modern life with a full range of facilities including a sea view swimming pool, fitness, community garden, steam room. This unit is for sale in Thai name ownership.

### Photo Gallery