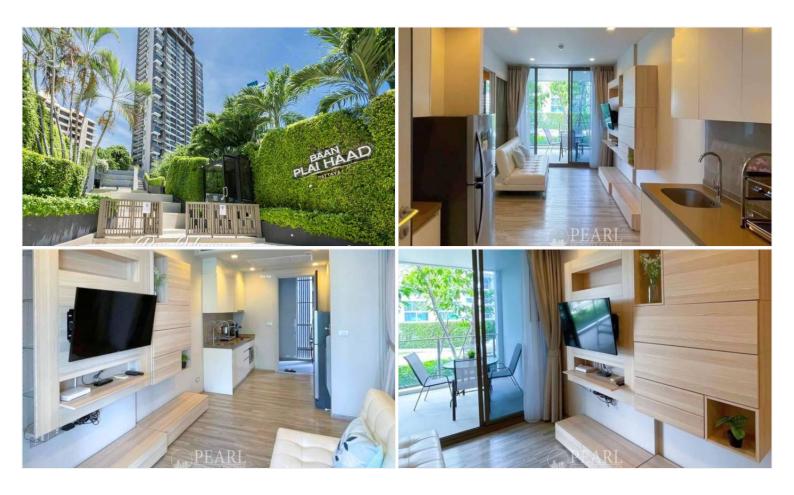

#### **Property Description**

Baan Plai Haad Resort Condominium by Sansiri consists of a building 31-story with a total of 353 units. The project is situated on Wong Amat Beach, the most peaceful and private beach in Pattaya, which has been specially designed for you to be at one with the breeze and the ocean waves. This studio unit and 1 bathroom is situated on the 6th floor offering 49 sqm. of living space. It comes fully furnished with European kitchen, a dining area and living area. Living your peaceful and modern life with a full range of facilities including a sea view swimming pool, fitness, community garden, steam room. This unit is for sale in Thai name ownership.

### Photo Gallery