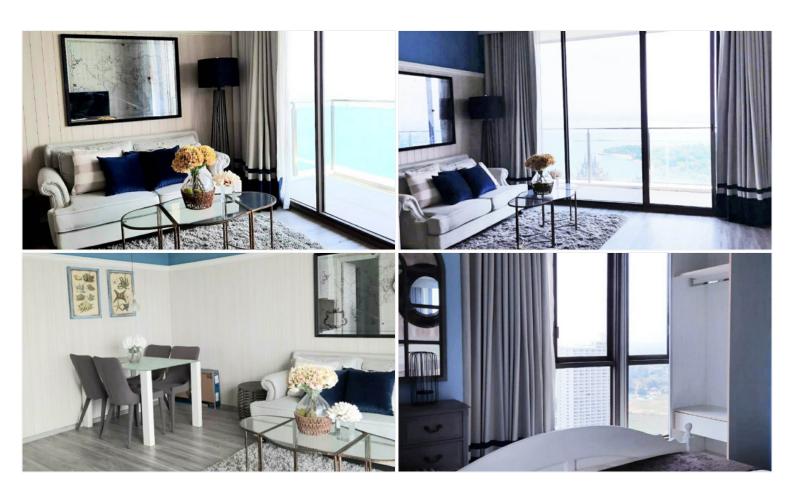

# **Property Description**

Baan Plai Haad Resort Condominium by Sansiri consists of a building 31-story and a building 7-story with a total of 353 units. The project is situated on Wong Amat Beach, the most peaceful and private beach in Pattaya, which has been specially designed for you to be at one with the breeze and the ocean waves. This unit provides a fully furnished room of 55 sqm. with a stunning sea view on the 31st floor. Living your peaceful and modern life with a full range of facilities including a sea view swimming pool, fitness, community garden, steam room, and many more.

## **Property Details**

• Property Type: Condo

• Location: Pattaya, Bang Lamung, Thailand

• Internal Area: 55.93m<sup>2</sup>

Land Area: 56m²
Price: \$7,390,000

Bedrooms: 1Bathrooms: 1