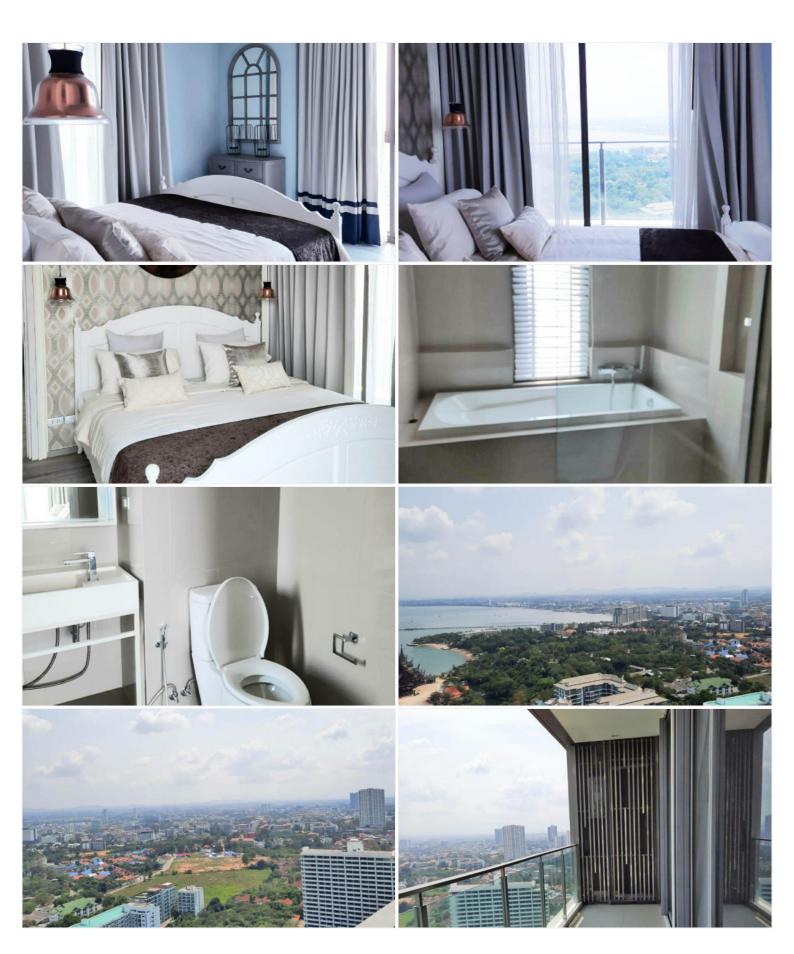

# **Property Description**

Baan Plai Haad Resort Condominium by Sansiri consists of a building 31-story and a building 7-story with a total of 353 units. The project is situated on Wong Amat Beach, the most peaceful and private beach in Pattaya, which has been specially designed for you to be at one with the breeze and the ocean waves. This unit provides a fully furnished room of 55 sqm. with a stunning sea view on the 31st floor. Living your peaceful and modern life with a full range of facilities including a sea view swimming pool, fitness, community garden, steam room, and many more.

## **Property Details**

• Property Type: Condo

• Location: Pattaya, Bang Lamung, Thailand

• Internal Area: 55.93m<sup>2</sup>

Land Area: 56m²
Price: \$7,390,000

Bedrooms: 1Bathrooms: 1