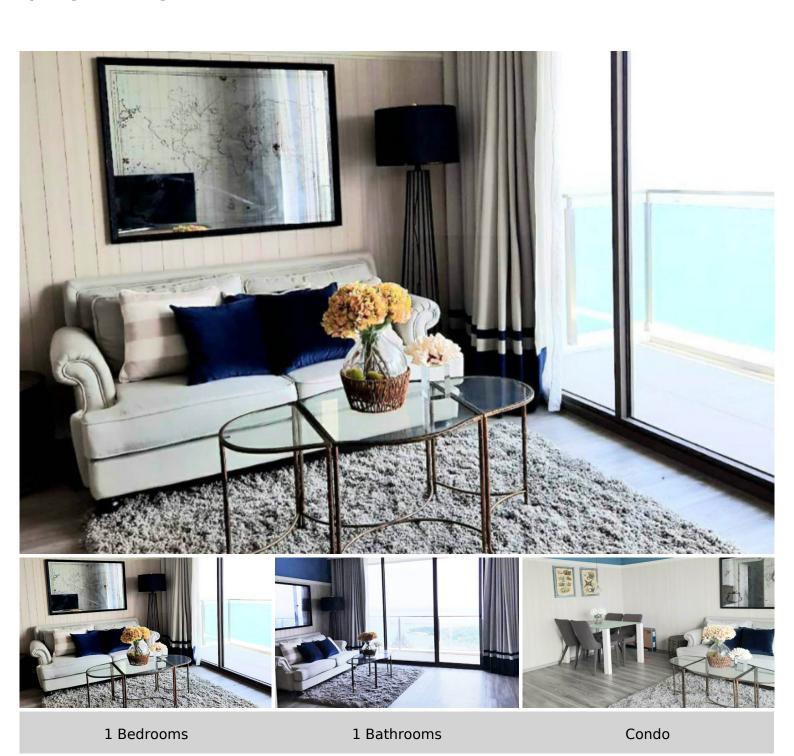

# **Property Description**

Baan Plai Haad Resort Condominium by Sansiri consists of a building 31-story and a building 7-story with a total of 353 units. The project is situated on Wong Amat Beach, the most peaceful and private beach in Pattaya, which has been specially designed for you to be at one with the breeze and the ocean waves. This unit provides a fully furnished room of 55 sqm. with a stunning sea view on the 31st floor. Living your peaceful and modern life with a full range of facilities including a sea view swimming pool, fitness, community garden, steam room, and many more.

## **Property Details**

• Property Type: Condo

• Location: Pattaya, Bang Lamung, Thailand

• Internal Area: 55.93m<sup>2</sup>

Land Area: 56m²
Price: \$7,390,000

Bedrooms: 1Bathrooms: 1