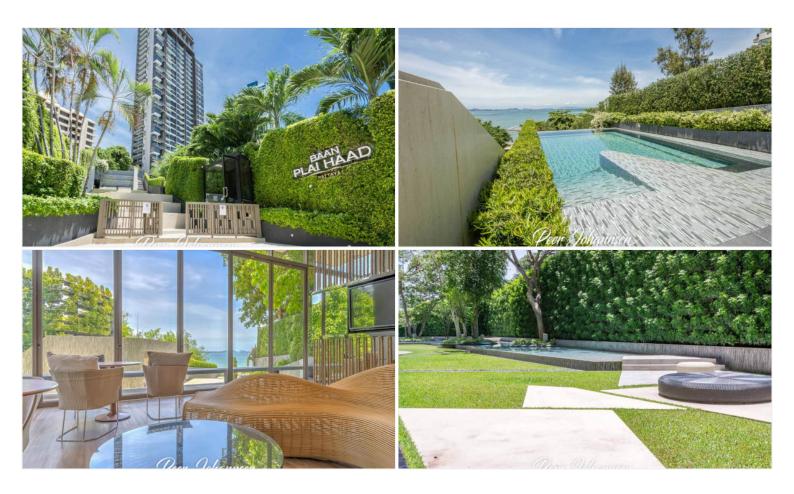

## **Property Description**

Baan Plai Haad Resort Condominium by Sansiri consists of a building 31-story with a total of 353 units. The project is situated on Wong Amat Beach, the most peaceful and private beach in Pattaya, which has been specially designed for you to be at one with the breeze and the ocean waves. This unit provides a fully furnished room of 60 sqm. with a stunning sea view on the 11th floor. Living your peaceful and modern life with a full range of facilities including a sea view swimming pool, fitness, community garden, steam room, and many more.

#### Photo Gallery