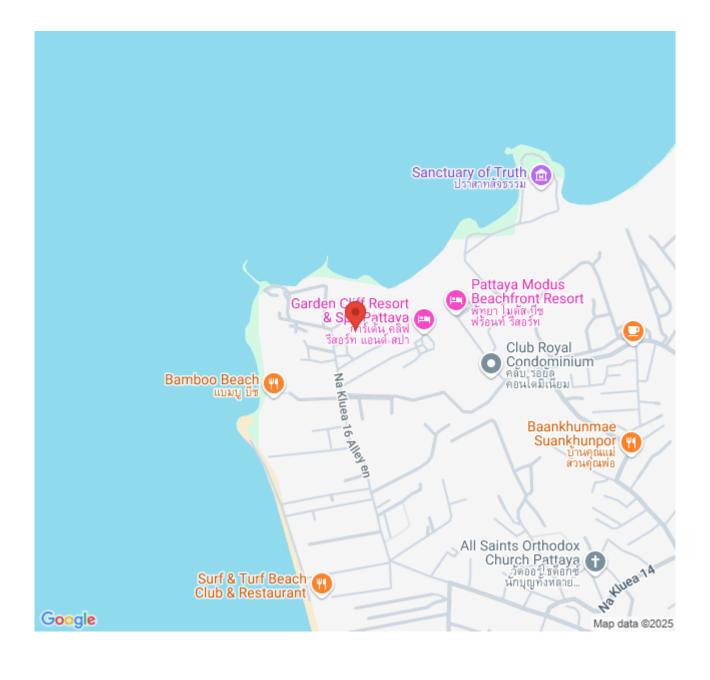

ject is situated on Wong Amat Beach, the most peaceful and private beach in Pattaya, which has been specially designed for you to be at one with the breeze and the ocean waves. This unit provides a fully furnished room of 60 sqm. with a stunning sea view on the 11th floor. Living your peaceful and modern life with a full range of facilities including a sea view swimming pool, fitness, community garden, steam room, and many more.

#### Photo Gallery











# **Property Details**

• Property Type: Condo

• Location: Pattaya, Bang Lamung, Thailand

Internal Area: 60m²
Land Area: 60m²
Price: \$6,500,000

Bedrooms: 1Bathrooms: 1

### **Property Features**

- Security
- Swimming Pool
- Air Conditioning
- Balcony
- Car Park
- Internet
- Alarm
- Children's Area
- Lift
- Office

#### Location