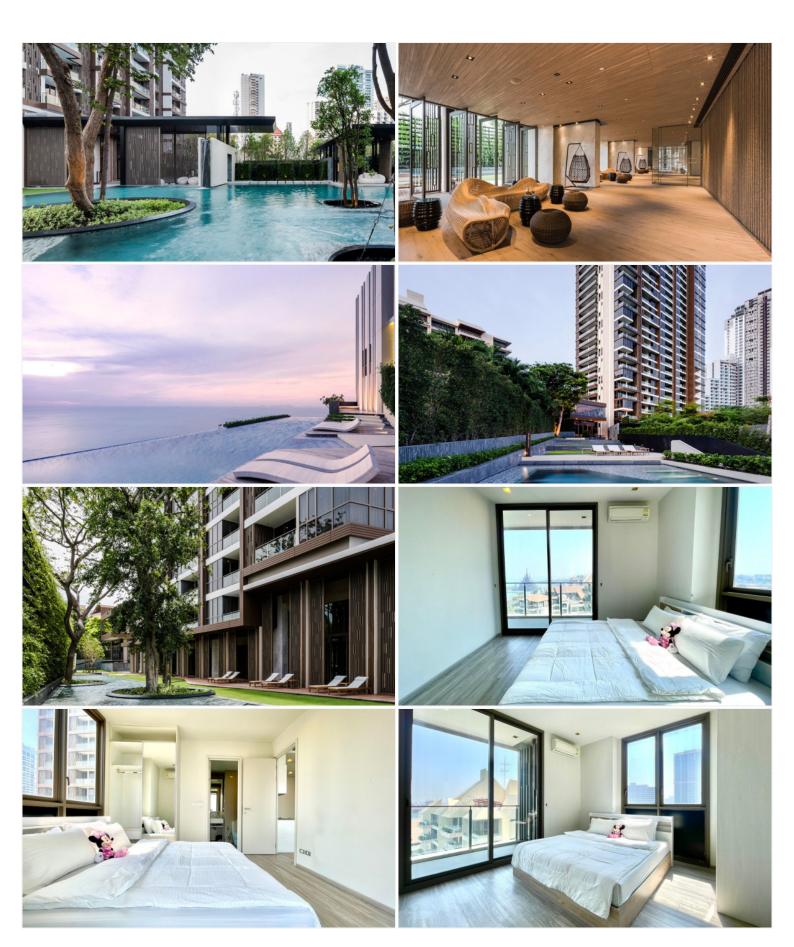

## **Property Description**

Baan Plai Haad Resort Condominium by Sansiri consists of a building 31-story with a total of 353 units. The project is situated on Wong Amat Beach, the most peaceful and private beach in Pattaya, which has been specially designed for you to be at one with the breeze and the ocean waves. This unit provides a fully furnished room of 60 sqm. with a stunning sea view on the 11th floor. Living your peaceful and modern life with a full range of facilities including a sea view swimming pool, fitness, community garden, steam room, and many more.

#### Photo Gallery