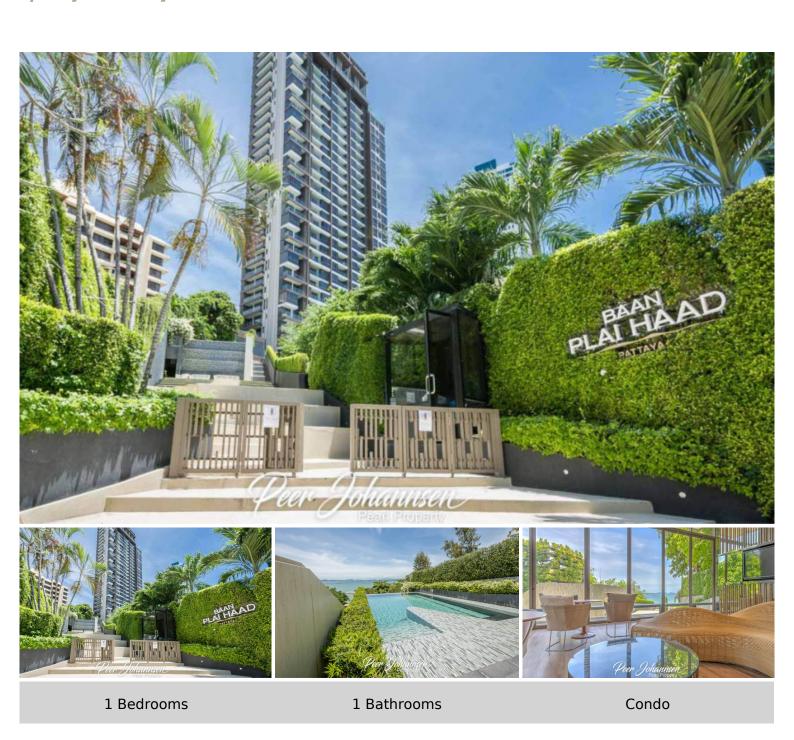

# Baan Plai Haad - 1 Bed 1 Bath Sea View (11th floor)

Pattaya, Bang Lamung, Thailand Reference: 19268

**\$6,500,000** 

## **Property Description**

Baan Plai Haad Resort Condominium by Sansiri consists of a building 31-story with a total of 353 units. The project is situated on Wong Amat Beach, the most peaceful and private beach in Pattaya, which has been specially designed for you to be at one with the breeze and the ocean waves. This unit provides a fully furnished room of 60 sqm. with a stunning sea view on the 11th floor. Living your peaceful and modern life with a full range of facilities including a sea view swimming pool, fitness, community garden, steam room, and many more.

# **Property Details**

• Property Type: Condo

• Location: Pattaya, Bang Lamung, Thailand

Internal Area: 60m²
Land Area: 60m²
Price: \$6,500,000

Bedrooms: 1Bathrooms: 1