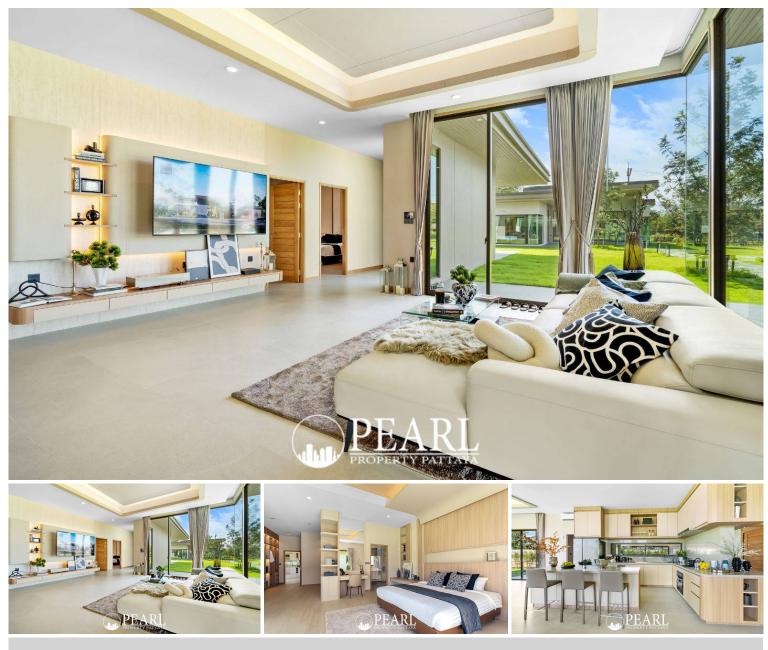

## **Property Description**

Welcome to Baan Pattaya7 Ascent, an exclusive and sophisticated villa project offering a premium living experience in the heart of the serene Huay Yai - Chak Nok area, just a short distance from Pattaya's lively attractions. Designed with modern tropical aesthetics, Baan Pattaya7 Ascent is a collection of 45 singlestory villas, each featuring spacious layouts that blend luxury with comfort.

Every villa comes with 3 well-appointed bedrooms, 4 elegant bathrooms, and a private pool—ideal for those seeking a tranquil sanctuary in a beautiful environment. For larger families or those desiring extra space, we also offer a 4-bedroom, 4-bathroom villa type, providing even more room for relaxation and entertainment.

Additional features include 2 parking spaces per villa, ensuring convenience for you and your guests. Each villa is thoughtfully designed with a fully functional kitchen and a separate Thai kitchen, perfect for preparing meals or entertaining guests in style.