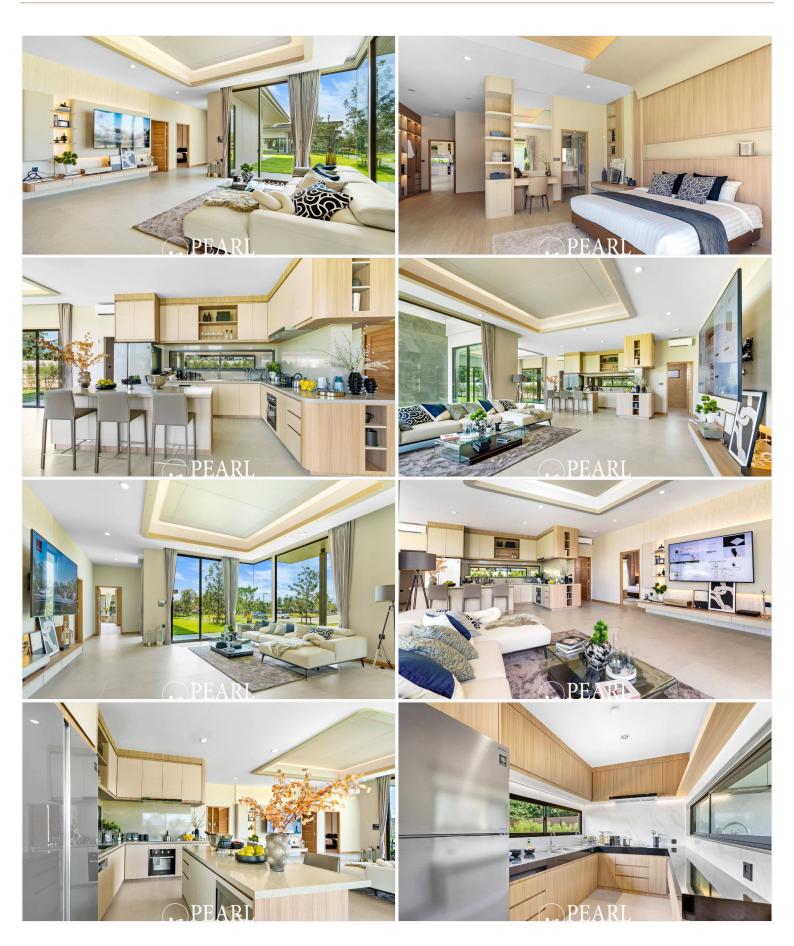

rfect for preparing meals or entertaining guests in style.

For those who love staying fit, Baan Pattaya7 Ascent offers an interactive gym, equipped with modern equipment to support your fitness goals. Whether you're starting your day with a workout or winding down in the pool, every aspect of this community is designed to enhance your well-being.

At Baan Pattaya7 Ascent, we provide more than just a home; we offer a lifestyle. With its blend of luxury, comfort, and convenience, this is the ideal place for those seeking a perfect balance of relaxation and modern living in a tropical paradise.

Come discover your dream home at Baan Pattaya7 Ascent—where every detail is crafted for your enjoyment, and every moment is an opportunity to live the life you've always imagined.

## Photo Gallery















## **Property Details**

- Property Type: Villa
- Location: Muang Pattaya, Huay Yai, Thailand
- Internal Area: 358m<sup>2</sup>
- Land Area: 796m<sup>2</sup>
- Price: \$18,872,000
- Bedrooms: 4
- Bathrooms: 4

### **Property Features**

- Security
- Gym
- Swimming Pool
- Car Park

### Location