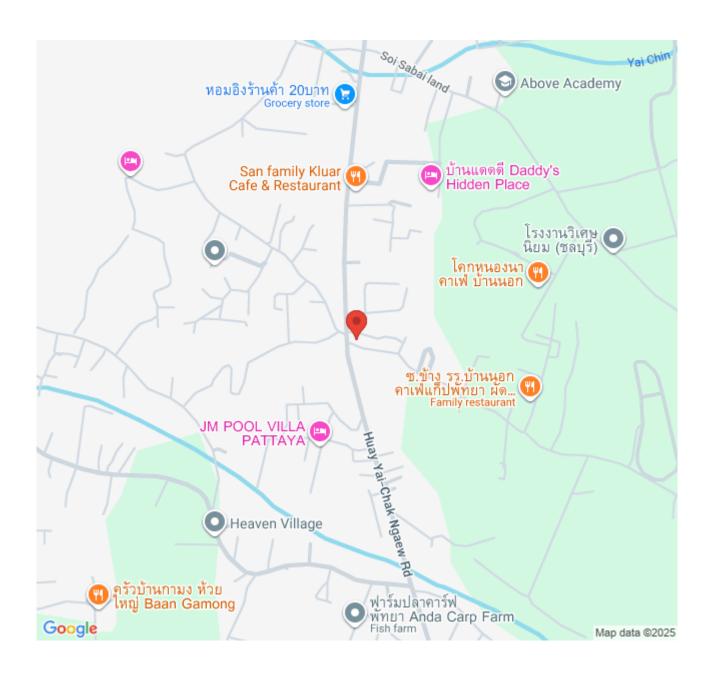

spect of this community is designed to enhance your well-being.

At Baan Pattaya7 Ascent, we provide more than just a home; we offer a lifestyle. With its blend of luxury, comfort, and convenience, this is the ideal place for those seeking a perfect balance of relaxation and modern living in a tropical paradise.

Come discover your dream home at Baan Pattaya7 Ascent—where every detail is crafted for your enjoyment, and every moment is an opportunity to live the life you've always imagined.

## Photo Gallery

















#### **Property Details**

• Property Type: Villa

• Location: Muang Pattaya, Huay Yai, Thailand

Internal Area: 273m²
Land Area: 616m²
Price: \$15,764,000

Bedrooms: 3Bathrooms: 4

#### **Property Features**

- Security
- Gym
- Swimming Pool
- Car Park

#### Location