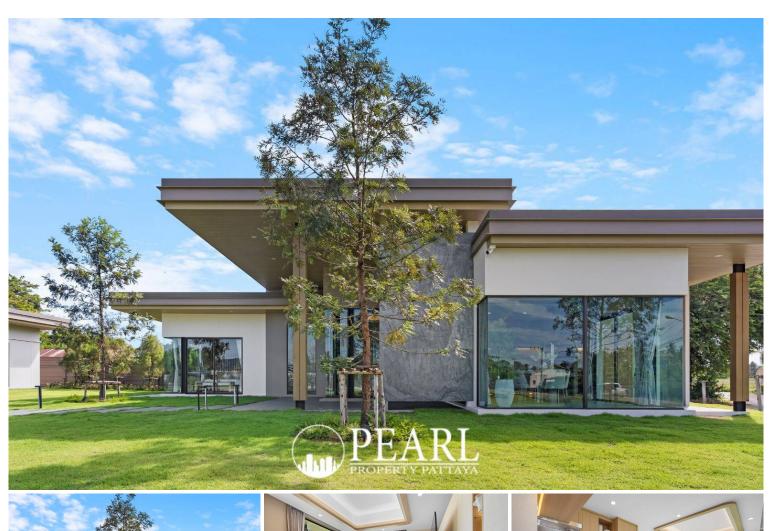

# Baan Pattaya 7 (Ascent)- 3 Bed 4 Bath With Private Swimming Pool

Muang Pattaya, Huay Yai, Thailand Reference: 5071

**\$15,764,000** 

3 Bedrooms 4 Bathrooms Villa

### **Property Description**

Welcome to Baan Pattaya7 Ascent, an exclusive and sophisticated villa project offering a premium living experience in the heart of the serene Huay Yai - Chak Nok area, just a short distance from Pattaya's lively attractions. Designed with modern tropical aesthetics, Baan Pattaya7 Ascent is a collection of 45 single-story villas, each featuring spacious layouts that blend luxury with comfort.

Every villa comes with 3 well-appointed bedrooms, 4 elegant bathrooms, and a private pool—ideal for those seeking a tranquil sanctuary in a beautiful environment. For larger families or those desiring extra space, we also offer a 4-bedroom, 4-bathroom villa type, providing even more room for relaxation and entertainment.