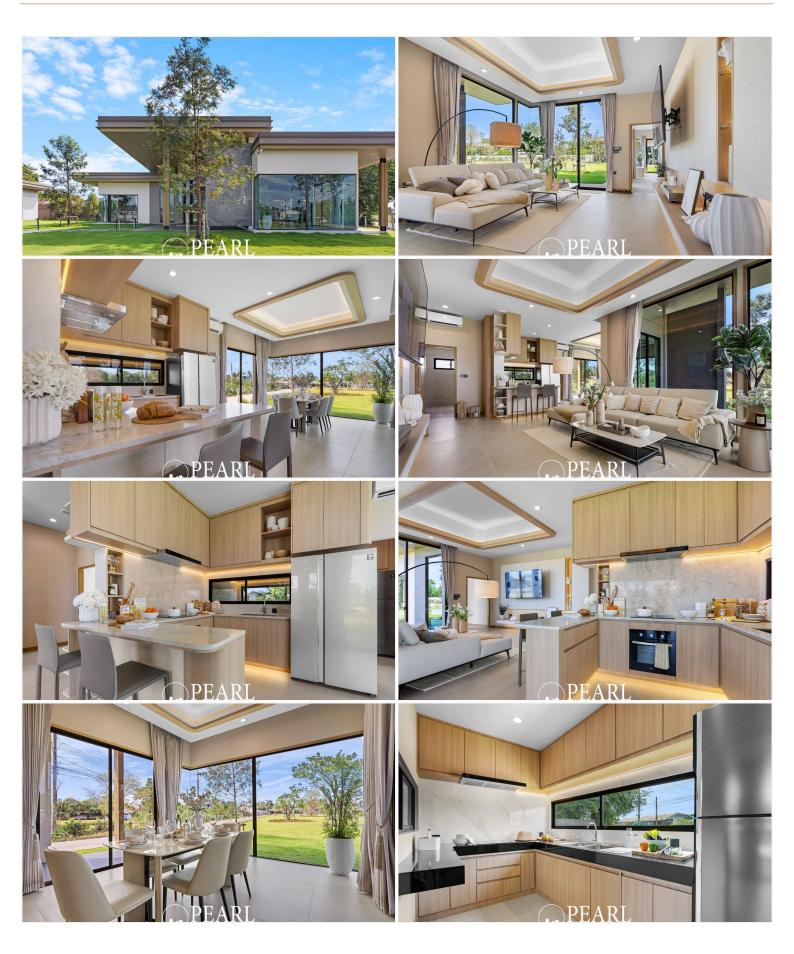

### **Property Description**

Welcome to Baan Pattaya7 Ascent, an exclusive and sophisticated villa project offering a premium living experience in the heart of the serene Huay Yai - Chak Nok area, just a short distance from Pattaya's lively attractions. Designed with modern tropical aesthetics, Baan Pattaya7 Ascent is a collection of 45 single-story villas, each featuring spacious layouts that blend luxury with comfort.

Every villa comes with 3 well-appointed bedrooms, 4 elegant bathrooms, and a private pool—ideal for those seeking a tranquil sanctuary in a beautiful environment. For larger families or those desiring extra space, we also offer a 4-bedroom, 4-bathroom villa type, providing even more room for relaxation and entertainment.

Additional features include 2 parking spaces per villa, ensuring convenience for you and your guests. Each villa is thoughtfully designed with a fully functional kitchen and a separate Thai kitchen, perfect for preparing meals or entertaining guests in style.

## Photo Gallery