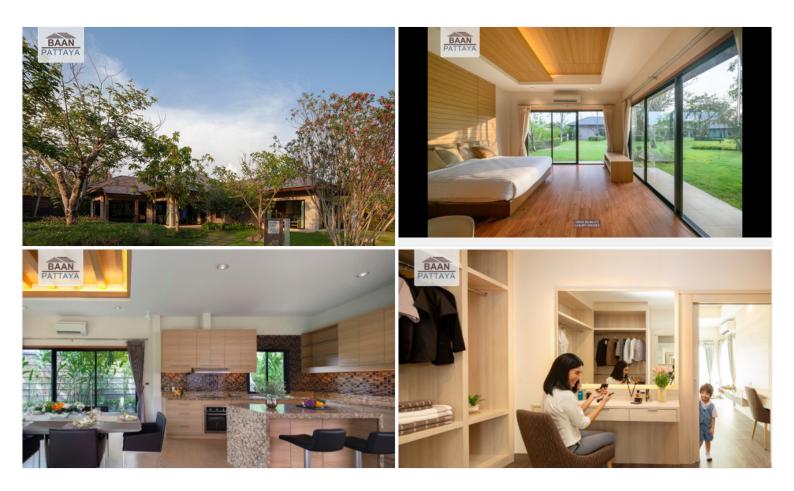

## **Property Description**

Baan Pattaya 6 is a luxury residential project which has 72 exclusive plots, standing on 57.6 acres of land. The usable area starts at 171 sq meters and plot sizes range from 114 to 458 square wah in size, with prices starting at 6.63 million baht for the smaller ones and going up to 17 million for the biggest one!

In addition, amenities include high-quality materials; spacious living areas; alternative swimming pools available per unit; 24 hours security with an access control system. Special features of the project are that all villas have a pleasant atmosphere surrounded by nature with an underground electricity system (which means there won't be any problem during stormy periods). Each unit comes equipped with a parking space.

## **Property Details**

- Property Type: Villa
- Location: Pattaya, East Pattaya, Thailand
- Internal Area: 277m<sup>2</sup>
- Land Area: 492m<sup>2</sup>
- Price: \$7,000,000
- Bedrooms: 3
- Bathrooms: 3