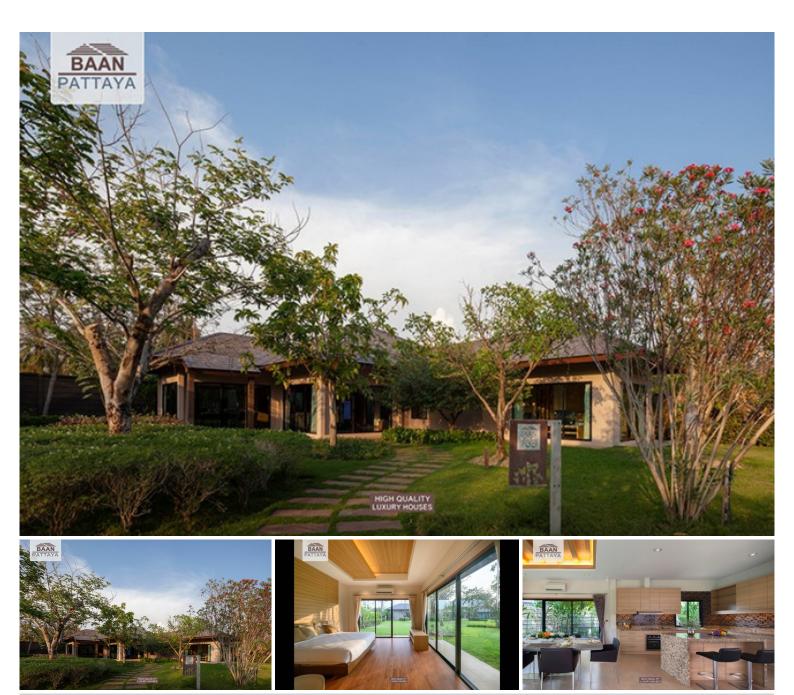

## **Property Description**

Baan Pattaya 6 is a luxury residential project which has 72 exclusive plots, standing on 57.6 acres of land. The usable area starts at 171 sq meters and plot sizes range from 114 to 458 square wah in size, with prices starting at 6.63 million baht for the smaller ones and going up to 17 million for the biggest one!

In addition, amenities include high-quality materials; spacious living areas; alternative swimming pools available per unit; 24 hours security with an access control system. Special features of the project are that all villas have a pleasant atmosphere surrounded by nature with an underground electricity system (which means there won't be any problem during stormy periods). Each unit comes equipped with a parking space.

## **Property Details**

- Property Type: Villa
- Location: Pattaya, East Pattaya, Thailand
- Internal Area: 277m<sup>2</sup>
- Land Area: 492m<sup>2</sup>
- Price: \$7,000,000
- Bedrooms: 3
- Bathrooms: 3