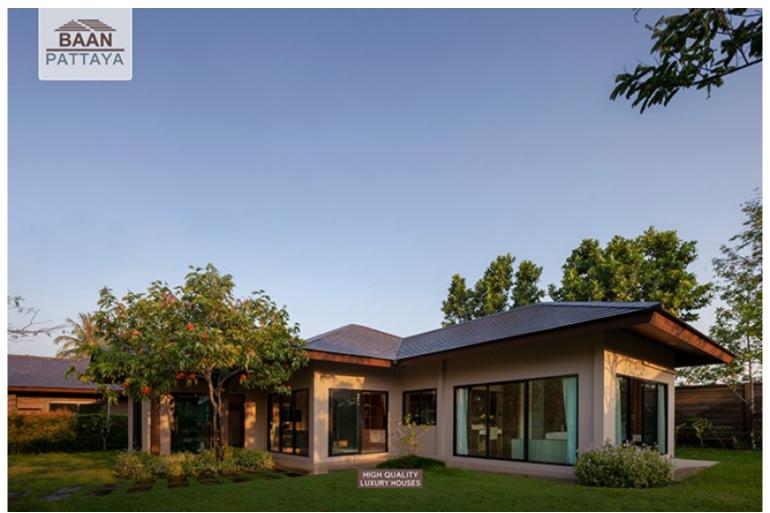

#### **Property Description**

Baan Pattaya 6 is a luxury residential project which has 72 exclusive plots, standing on 57.6 acres of land. The usable area starts at 171 sq meters and plot sizes range from 114 to 458 square wah in size, with prices starting at 6.63 million baht for the smaller ones and going up to 17 million for the biggest one!

In addition, amenities include high-quality materials; spacious living areas; alternative swimming pools available per unit; 24 hours security with an access control system. Special features of the project are that all villas have a pleasant atmosphere surrounded by nature with an underground electricity system (which means there won't be any problem during stormy periods). Each unit comes equipped with a parking space.