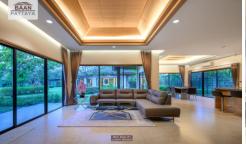

# **Baan Pattaya 6 - Baan 125**

Pattaya, East Pattaya, Thailand

Reference: 4892

## **\$7,000,000**









3 Bedrooms 2 Bathrooms Villa

#### **Property Description**

Baan Pattaya 6 is a luxury residential project which has 72 exclusive plots, standing on 57.6 acres of land. The usable area starts at 171 sq meters and plot sizes range from 114 to 458 square wah in size, with prices starting at 6.63 million baht for the smaller ones and going up to 17 million for the biggest one!

Ready-to-move-in houses or built-to-order houses depend on your choice but we always recommend you work closely with our professionals who will be able to produce any layout that you might want and make sure it meets your needs as well as possible.

In addition, amenities include high-quality materials; spacious living areas; alternative swimming pools available per unit; 24 hours security with an access control s