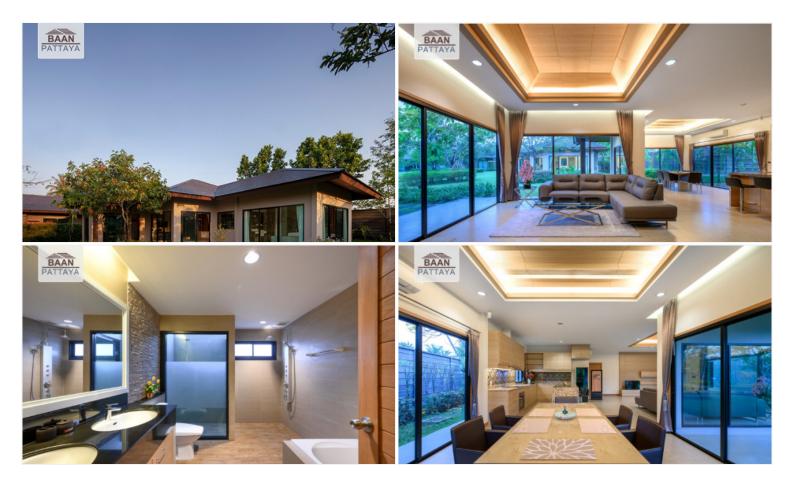

#### **Property Description**

Baan Pattaya 6 is a luxury residential project which has 72 exclusive plots, standing on 57.6 acres of land. The usable area starts at 171 sq meters and plot sizes range from 114 to 458 square wah in size, with prices starting at 6.63 million baht for the smaller ones and going up to 17 million for the biggest one!

In addition, amenities include high-quality materials; spacious living areas; alternative swimming pools available per unit; 24 hours security with an access control system. Special features of the project are that all villas have a pleasant atmosphere surrounded by nature with an underground electricity system (which means there won't be any problem during stormy periods). Each unit comes equipped with a parking space.

## **Property Details**

• Property Type: Villa

• Location: Pattaya, East Pattaya, Thailand

Internal Area: 243m²
Land Area: 492m²
Price: \$7,000,000

Bedrooms: 3Bathrooms: 2