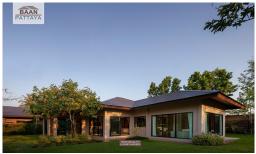

# **Baan Pattaya 6 - Baan 125**

Pattaya, East Pattaya, Thailand

Reference: 4892

## **\$7,000,000**









3 Bedrooms 2 Bathrooms Villa

#### **Property Description**

Baan Pattaya 6 is a luxury residential project which has 72 exclusive plots, standing on 57.6 acres of land. The usable area starts at 171 sq meters and plot sizes range from 114 to 458 square wah in size, with prices starting at 6.63 million baht for the smaller ones and going up to 17 million for the biggest one!

Ready-to-move-in houses or built-to-order houses depend on your choice but we always recommend you work closely with our professionals who will be able to produce any layout that you might want and make sure it meets your needs as well as possible.

In addition, amenities include high-quality materials; spacious living areas; alternative swimming pools available per unit; 24 hours security with an access control