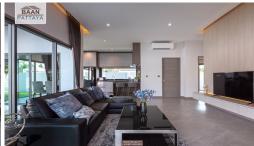

# **Baan Pattaya 6 - Baan 115**

Pattaya, East Pattaya, Thailand

Reference: 4882

# **\$6,000,000**









3 Bedrooms 2 Bathrooms Villa

#### **Property Description**

Baan Pattaya 6 is a luxury residential project which has 72 exclusive plots, standing on 57.6 acres of land. The usable area starts at 171 sq meters and plot sizes range from 114 to 458 square wah in size, with prices starting at 6.63 million baht for the smaller ones and going up to 17 million for the biggest one!

Ready-to-move-in houses or built-to-order houses depend on your choice but we always recommend you work closely with our professionals who will be able to produce any layout that you might want and make sure it meets your needs as well as possible.

In addition, amenities include high-quality materials; spacious living areas; alternative swimming pools available per unit; 24 hours security with an access control sys