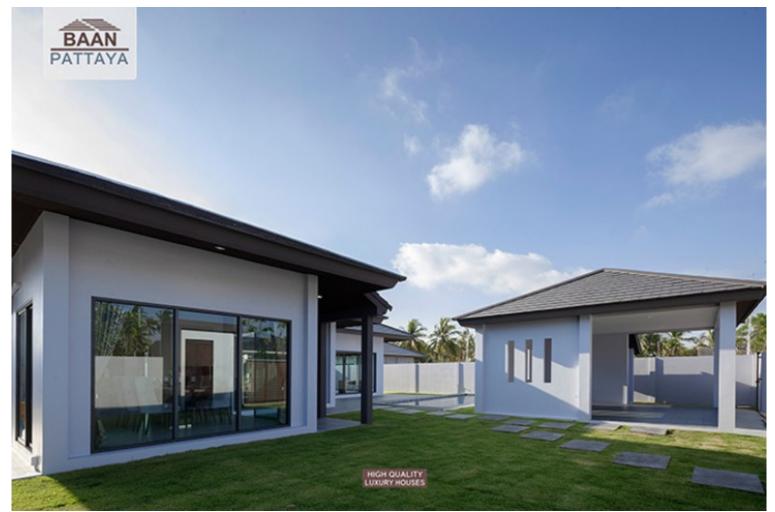

#### **Property Description**

Baan Pattaya 6 is a luxury residential project which has 72 exclusive plots, standing on 57.6 acres of land. The usable area starts at 171 sq meters and plot sizes range from 114 to 458 square wah in size, with prices starting at 6.63 million baht for the smaller ones and going up to 17 million for the biggest one!

In addition, amenities include high-quality materials; spacious living areas; alternative swimming pools available per unit; 24 hours security with an access control system. Special features of the project are that all villas have a pleasant atmosphere surrounded by nature with an underground electricity system (which means there won't be any problem during stormy periods). Each unit comes equipped with a parking space.

### **Property Details**

• Property Type: Villa

• Location: Pattaya, East Pattaya, Thailand

Internal Area: 226m²
Land Area: 424m²
Price: \$6,000,000

Bedrooms: 3Bathrooms: 2