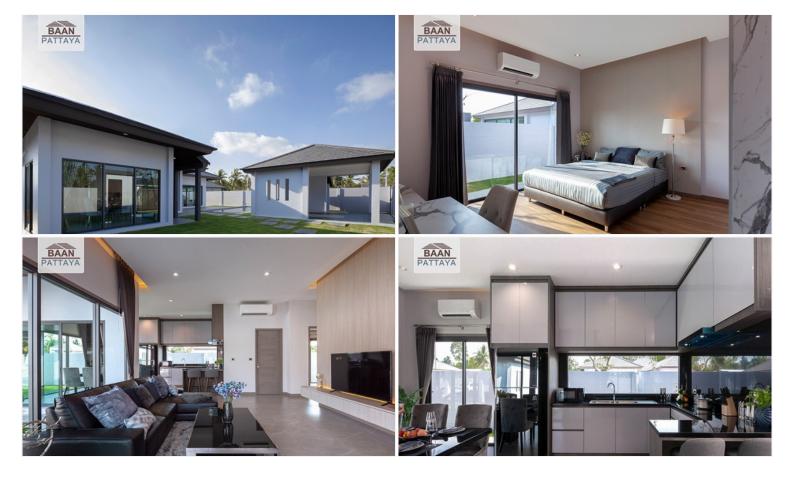

#### **Property Description**

Baan Pattaya 6 is a luxury residential project which has 72 exclusive plots, standing on 57.6 acres of land. The usable area starts at 171 sq meters and plot sizes range from 114 to 458 square wah in size, with prices starting at 6.63 million baht for the smaller ones and going up to 17 million for the biggest one!

In addition, amenities include high-quality materials; spacious living areas; alternative swimming pools available per unit; 24 hours security with an access control system. Special features of the project are that all villas have a pleasant atmosphere surrounded by nature with an underground electricity system (which means there won't be any problem during stormy periods). Each unit comes equipped with a parking space.

### **Property Details**

• Property Type: Villa

• Location: Pattaya, East Pattaya, Thailand

Internal Area: 226m²
Land Area: 424m²
Price: \$6,000,000

Bedrooms: 3Bathrooms: 2