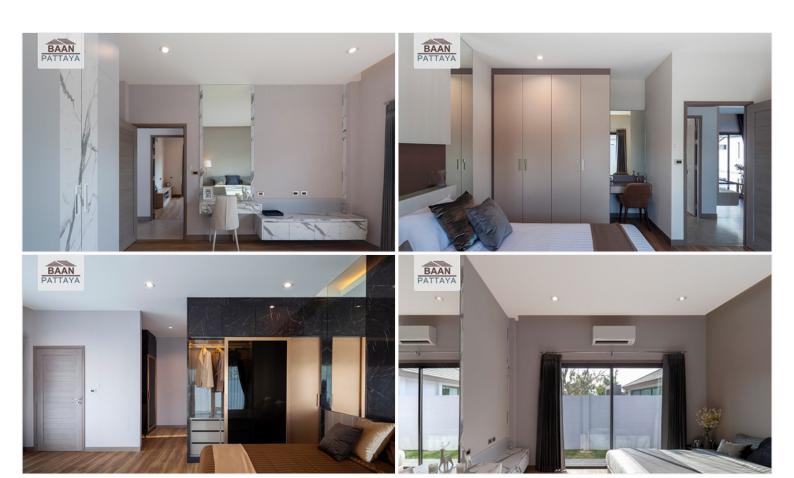

#### **Property Description**

Baan Pattaya 6 is a luxury residential project which has 72 exclusive plots, standing on 57.6 acres of land. The usable area starts at 171 sq meters and plot sizes range from 114 to 458 square wah in size, with prices starting at 6.63 million baht for the smaller ones and going up to 17 million for the biggest one!

In addition, amenities include high-quality materials; spacious living areas; alternative swimming pools available per unit; 24 hours security with an access control system. Special features of the project are that all villas have a pleasant atmosphere surrounded by nature with an underground electricity system (which means there won't be any problem during stormy periods). Each unit comes equipped with a parking space.

### **Property Details**

• Property Type: Villa

• Location: Pattaya, East Pattaya, Thailand

Internal Area: 226m²
Land Area: 424m²
Price: \$6,000,000

Bedrooms: 3Bathrooms: 2