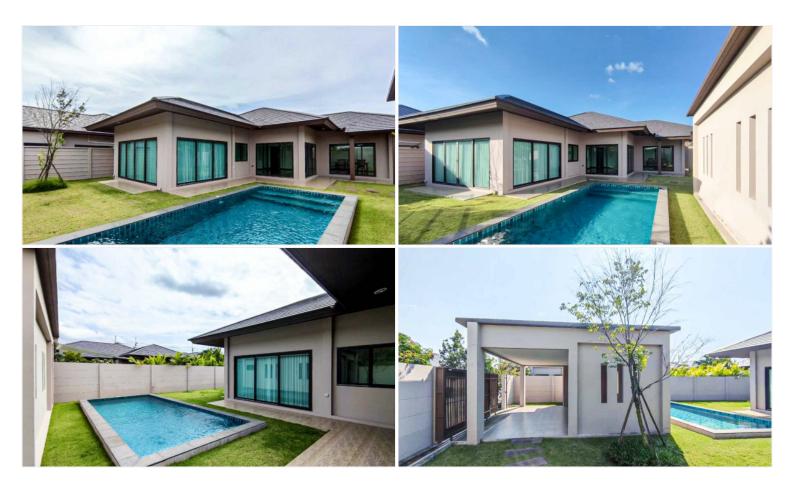

## **Property Description**

Baan Pattaya 5 is a project designed in "Luxury Resort House Style" under outstanding points of using high-quality materials, practical layout, spacious and private house area, a pleasant atmosphere with an electricity system underground, and 24-hours security. The project proposes a quality of living among nature with a relaxing atmosphere in a unique location. Baan Pattaya 5 is situated in Huay Yai, East Pattaya which is close and easy access to the motorway, Sukhumvit Road, and Pattaya City in a short drive.

## Property Details

- Property Type: Villa
- Location: Pattaya, Bang Lamung, Thailand
- Internal Area: 206m<sup>2</sup>
- Land Area: 472m<sup>2</sup>
- Price: \$8,774,000
- Bedrooms: 3
- Bathrooms: 2

### **Property Features**

- Security
- Swimming Pool
- Car Park
- Electricity