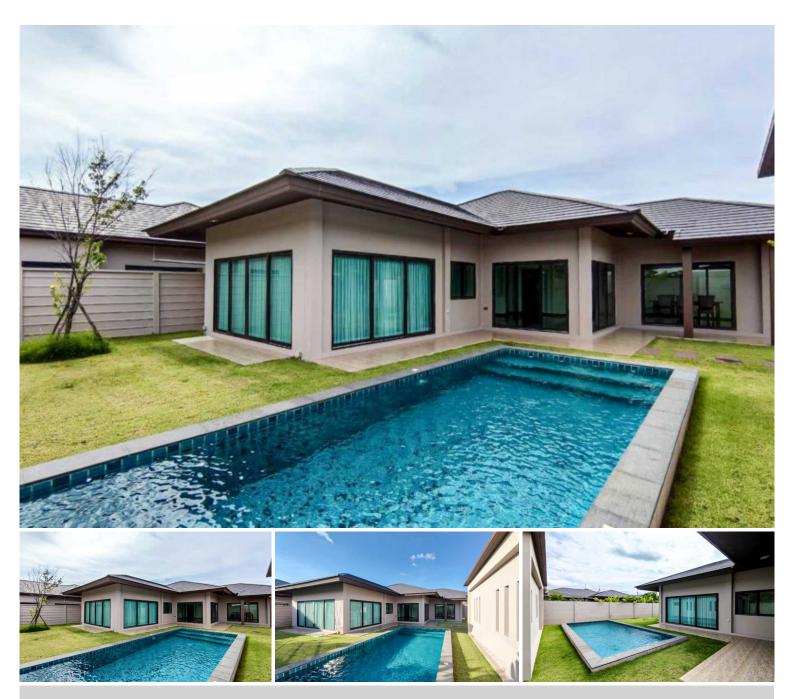

## **Property Description**

Baan Pattaya 5 is a project designed in "Luxury Resort House Style" under outstanding points of using high-quality materials, practical layout, spacious and private house area, a pleasant atmosphere with an electricity system underground, and 24-hours security. The project proposes a quality of living among nature with a relaxing atmosphere in a unique location. Baan Pattaya 5 is situated in Huay Yai, East Pattaya which is close and easy access to the motorway, Sukhumvit Road, and Pattaya City in a short drive.

## Property Details

- Property Type: Villa
- Location: Pattaya, Bang Lamung, Thailand
- Internal Area: 206m<sup>2</sup>
- Land Area: 472m<sup>2</sup>
- Price: \$8,774,000
- Bedrooms: 3
- Bathrooms: 2

### **Property Features**

- Security
- Swimming Pool
- Car Park
- Electricity