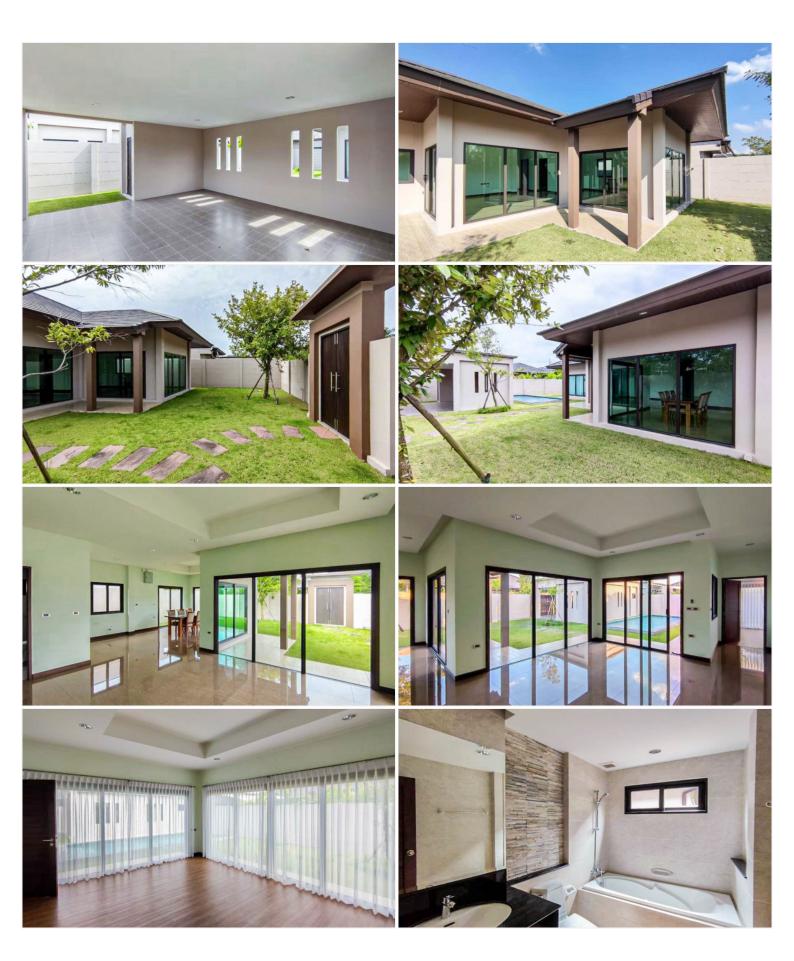

## **Property Description**

Baan Pattaya 5 is a project designed in "Luxury Resort House Style" under outstanding points of using high-quality materials, practical layout, spacious and private house area, a pleasant atmosphere with an electricity system underground, and 24-hours security. The project proposes a quality of living among nature with a relaxing atmosphere in a unique location. Baan Pattaya 5 is situated in Huay Yai, East Pattaya which is close and easy access to the motorway, Sukhumvit Road, and Pattaya City in a short drive.

## Property Details

- Property Type: Villa
- Location: Pattaya, Bang Lamung, Thailand
- Internal Area: 206m<sup>2</sup>
- Land Area: 472m<sup>2</sup>
- Price: \$8,774,000
- Bedrooms: 3
- Bathrooms: 2

### **Property Features**

- Security
- Swimming Pool
- Car Park
- Electricity