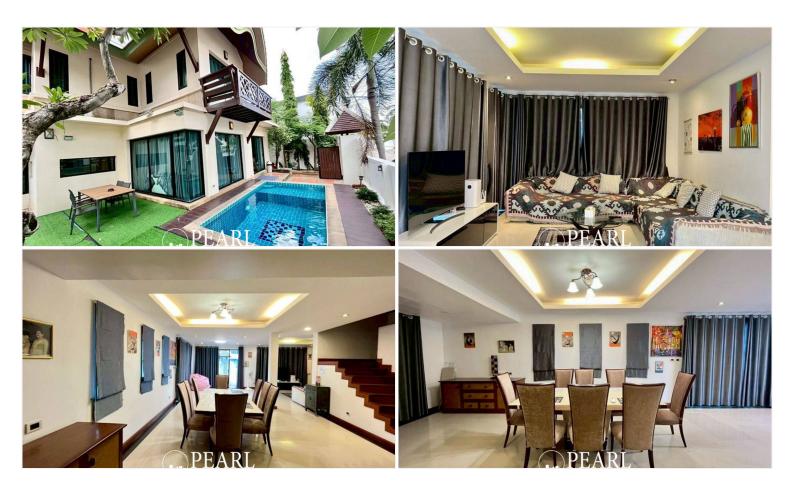

## **Property Description**

Set on a **72 sq.wah (288 sq.m.) land plot**, this charming villa features **195 sq.m. of living space**, thoughtfully designed to maximize comfort and functionality. The home includes **3 bedrooms**, **3 bathrooms**, plus a **separate maid's room**, making it ideal for families or those in need of extra space.

#### **Key Features**

- 3 Bedrooms | 3 Bathrooms + 1 Maid Room
- Land Size: 72 sq.wah (288 sq.m.)
- Interior Space: 195 sq.m.

| Fully furnished, ready to move in                                                                                                                                                              |
|------------------------------------------------------------------------------------------------------------------------------------------------------------------------------------------------|
| Thai company ownership (transfer share 50/50)                                                                                                                                                  |
| Prime Location Perks                                                                                                                                                                           |
| • Just <b>5 minutes to Hollywood Pattaya</b>                                                                                                                                                   |
| Only 8 minutes to Terminal 21 shopping mall                                                                                                                                                    |
| • 10 minutes to Bangkok Hospital Pattaya                                                                                                                                                       |
| Close to beaches, restaurants, and entertainment zones                                                                                                                                         |
| With its central location, spacious layout, and private pool, this villa offers an excellent opportunity for either comfortable residential living or investment with strong rental potential. |
| Contact us today to arrange a private viewing or to request more information!                                                                                                                  |

# **Property Details**

• Property Type: Villa

• Location: Pattaya City, Pattaya, Thailand

Internal Area: 195m²
Land Area: 288m²
Price: #13,000,000

Bedrooms: 3Bathrooms: 3