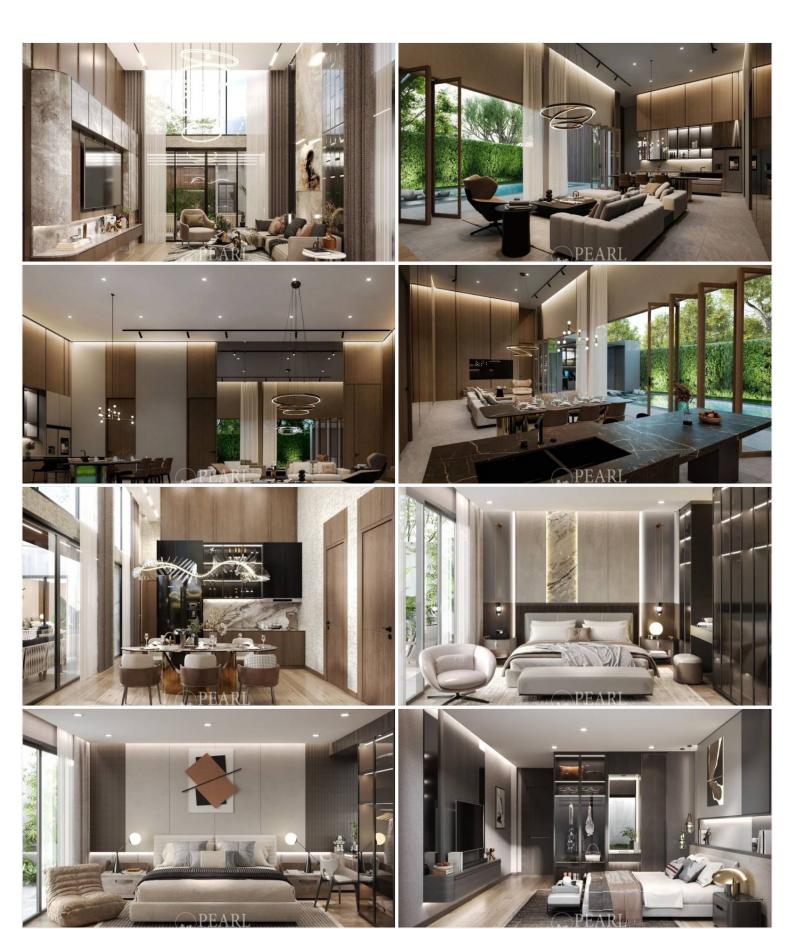

### **Property Details**

Baan Mae Residence 69 boasts luxurious houses each covering approximately 450 square meters. Plot size starting from 98.7-120.85 Sq.w. These homes are designed with three bedrooms and four bathrooms, accommodating a variety of family sizes. Special attention has been given to the layout with open-plan living spaces, modern kitchens, and expansive living rooms that open up to private gardens, perfect for relaxation or entertaining guests.

### Photo Gallery