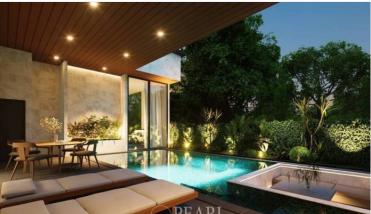

### **Property Details**

Baan Mae Residence 69 boasts luxurious houses each covering approximately 450 square meters. Plot size starting from 98.7-120.85 Sq.w. These homes are designed with three bedrooms and four bathrooms, accommodating a variety of family sizes. Special attention has been given to the layout with open-plan living spaces, modern kitchens, and expansive living rooms that open up to private gardens, perfect for relaxation or entertaining guests.