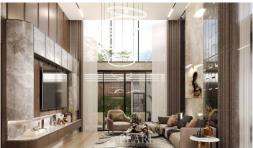

### **Property Details**

Baan Mae Residence 69 boasts luxurious houses each covering approximately 450 square meters. Plot size starting from 98.7-120.85 Sq.w. These homes are designed with three bedrooms and four bathrooms, accommodating a variety of family sizes. Special attention has been given to the layout with open-plan living spaces, modern kitchens, and expansive living rooms that open up to private gardens, perfect for relaxation or entertaining guests.

### Photo Gallery