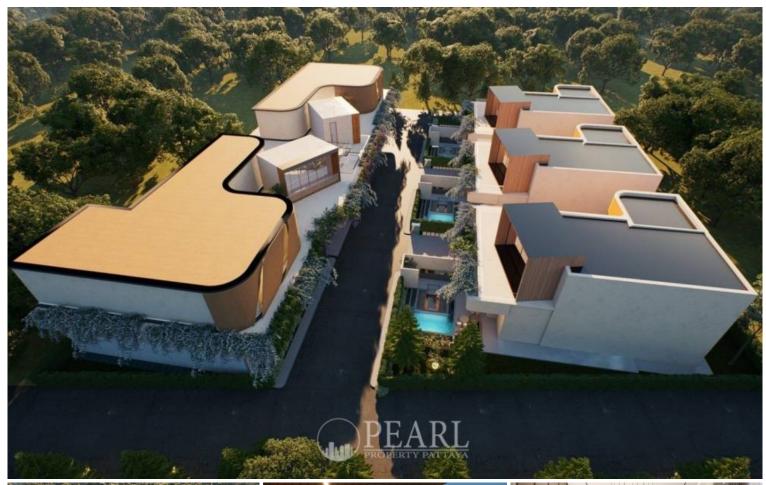

#### Welcome to Baan Mae Residence 69

Experience the epitome of suburban elegance at Baan Mae Residence 69, located in the serene Toongklom-Talman 27 area of Pattaya. This premier housing project combines the charm of countryside living with the conveniences of urban lifestyle, offering an idyllic environment for families and professionals alike.

#### Location and Neighborhood

Situated in the peaceful yet accessible Toongklom-Talman neighborhood, Baan Mae Residence 69 enjoys a location that is both secluded and central. The area is renowned for its tranquil atmosphere and beautiful natural surroundings, making it a perfect escape from the hustle and bustle of central Pattaya. Nearby amenities include local markets, international schools, and medical facilities, while Pattaya's vibrant shopping districts and beaches are just a short drive away.

### **Property Details**

Baan Mae Residence 69 boasts luxurious houses each covering approximately 450 square meters. Plot size starting from 98.7-120.85 Sq.w. These homes are designed with three bedrooms and four bathrooms, accommodating a variety of family sizes. Special attention has been given to the layout with open-plan living spaces, modern kitchens, and expansive living rooms that open up to private gardens, perfect for relaxation or entertaining guests.