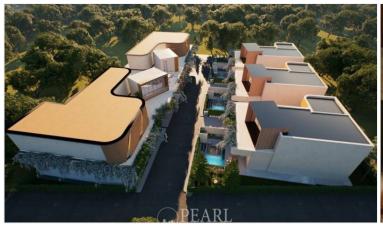

#### Location and Neighborhood

Situated in the peaceful yet accessible Toongklom-Talman neighborhood, Baan Mae Residence 69 enjoys a location that is both secluded and central. The area is renowned for its tranquil atmosphere and beautiful natural surroundings, making it a perfect escape from the hustle and bustle of central Pattaya. Nearby amenities include local markets, international schools, and medical facilities, while Pattaya's vibrant shopping districts and beaches are just a short drive away.

### **Property Details**

Baan Mae Residence 69 boasts luxurious houses each covering approximately 450 square meters. Plot size starting from 98.7-120.85 Sq.w. These homes are designed with three bedrooms and four bathrooms, accommodating a variety of family sizes. Special attention has been given to the layout with open-plan living spaces, modern kitchens, and expansive living rooms that open up to private gardens, perfect for relaxation or entertaining guests.