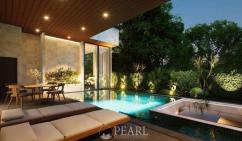

### **Property Details**

Baan Mae Residence 69 boasts luxurious houses each covering approximately 450 square meters. Plot size starting from 98.7-120.85 Sq.w. These homes are designed with three bedrooms and four bathrooms, accommodating a variety of family sizes. Special attention has been given to the layout with open-plan living spaces, modern kitchens, and expansive living rooms that open up to private gardens, perfect for relaxation or entertaining guests.

### Photo Gallery