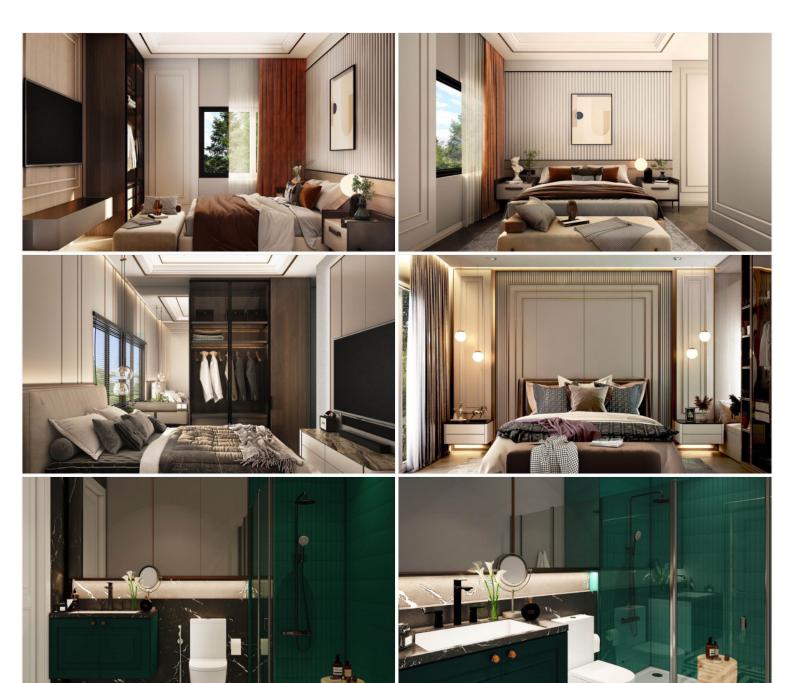

# **Property Description**

"Celestial Villa" is the given name of Baan Mae Pool Villa 5 with the highest privacy just only 4 units. It is a single-story house designed in a modern Nordic style. The entire project will be laid on the land of 382 sqw. which each house has an area ranging from 74 - 110 sqw. with a usable area of 208 sqm. All units are fully furnished including electric appliances. Features with a jacuzzi system swimming pool. The project location is in East Pattaya, close to the Motor Way and other attractions in Pattaya within a short drive.

# **Property Details**

- Property Type: Villa
- Location: Pattaya, Bang Lamung, Thailand
- Internal Area: 208m<sup>2</sup>
- Land Area: 441m<sup>2</sup>
- Price: \$10,490,000
- Bedrooms: 3
- Bathrooms: 4

#### **Property Features**

- Jacuzzi
- Swimming Pool
- Air Conditioning
- Car Park
- Electricity
- Integral Kitchen
- Terrace