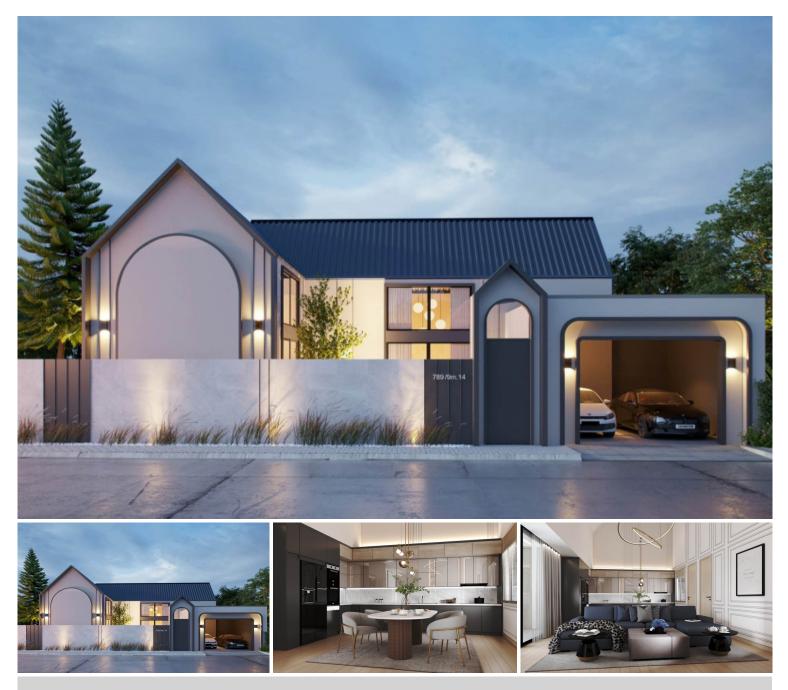

# **Property Description**

"Celestial Villa" is the given name of Baan Mae Pool Villa 5 with the highest privacy just only 4 units. It is a single-story house designed in a modern Nordic style. The entire project will be laid on the land of 382 sqw. which each house has an area ranging from 74 - 110 sqw. with a usable area of 208 sqm. All units are fully furnished including electric appliances. Features with a jacuzzi system swimming pool. The project location is in East Pattaya, close to the Motor Way and other attractions in Pattaya within a short drive.

# **Property Details**

- Property Type: Villa
- Location: Pattaya, Bang Lamung, Thailand
- Internal Area: 208m<sup>2</sup>
- Land Area: 441m<sup>2</sup>
- Price: \$10,490,000
- Bedrooms: 3
- Bathrooms: 4

#### **Property Features**

- Jacuzzi
- Swimming Pool
- Air Conditioning
- Car Park
- Electricity
- Integral Kitchen
- Terrace