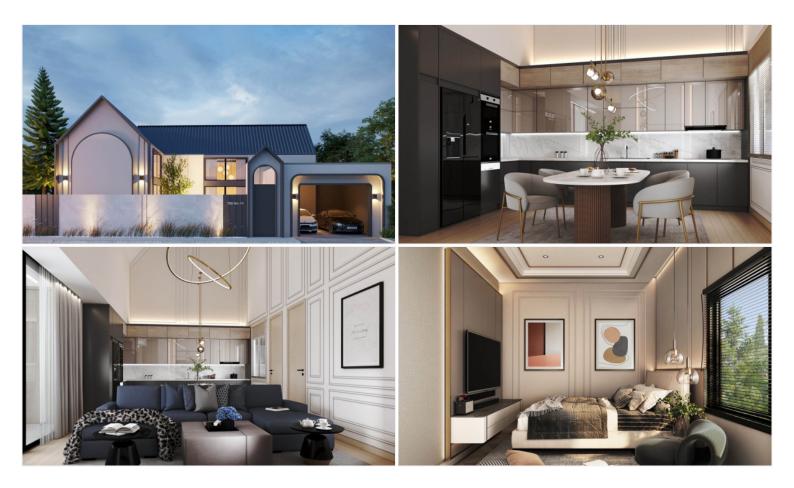

# **Property Description**

"Celestial Villa" is the given name of Baan Mae Pool Villa 5 with the highest privacy just only 4 units. It is a single-story house designed in a modern Nordic style. The entire project will be laid on the land of 382 sqw. which each house has an area ranging from 74 - 110 sqw. with a usable area of 208 sqm. All units are fully furnished including electric appliances. Features with a jacuzzi system swimming pool. The project location is in East Pattaya, close to the Motor Way and other attractions in Pattaya within a short drive.

# **Property Details**

- Property Type: Villa
- Location: Pattaya, Bang Lamung, Thailand
- Internal Area: 208m<sup>2</sup>
- Land Area: 441m<sup>2</sup>
- Price: \$10,490,000
- Bedrooms: 3
- Bathrooms: 4

#### **Property Features**

- Jacuzzi
- Swimming Pool
- Air Conditioning
- Car Park
- Electricity
- Integral Kitchen
- Terrace