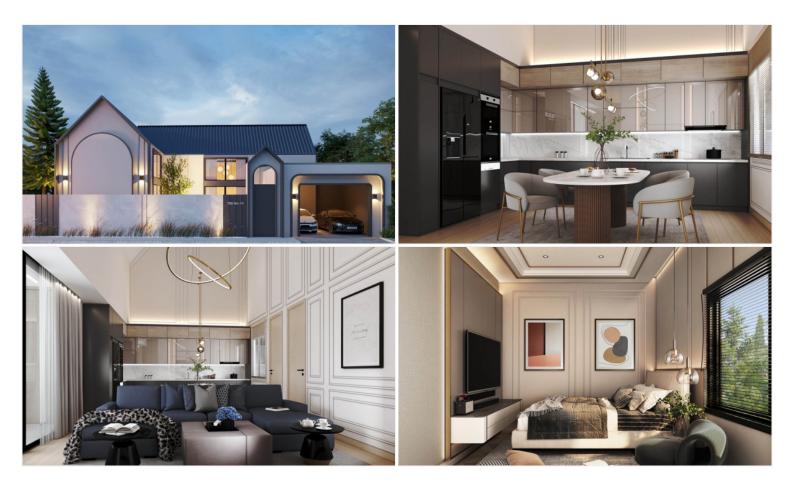

# Baan Mae 5 - (Type A3) 3 Bed 4 Bath with Private Pool

Pattaya, Bang Lamung, Thailand Reference: 13947

# **\$6,999,000**



3 Bedrooms

4 Bathrooms

Villa

# **Property Description**

"Celestial Villa" is the given name of Baan Mae Pool Villa 5 with the highest privacy just only 4 units. It is a single-story house designed in a modern Nordic style. The entire project will be laid on the land of 382 sqw. which each house has an area ranging from 74 - 110 sqw. with a usable area of 208 sqm. All units are fully furnished including electric appliances. Features with a jacuzzi system swimming pool. The project location is in East Pattaya, close to the Motor Way and other attractions in Pattaya within a short drive.

### Photo Gallery







## **Property Details**

- Property Type: Villa
- Location: Pattaya, Bang Lamung, Thailand
- Internal Area: 208m<sup>2</sup>
- Land Area: 296m<sup>2</sup>
- Price: \$6,999,000
- Bedrooms: 3
- Bathrooms: 4

#### **Property Features**

- Jacuzzi
- Swimming Pool
- Air Conditioning
- Car Park
- Electricity
- Integral Kitchen
- Terrace

## Location