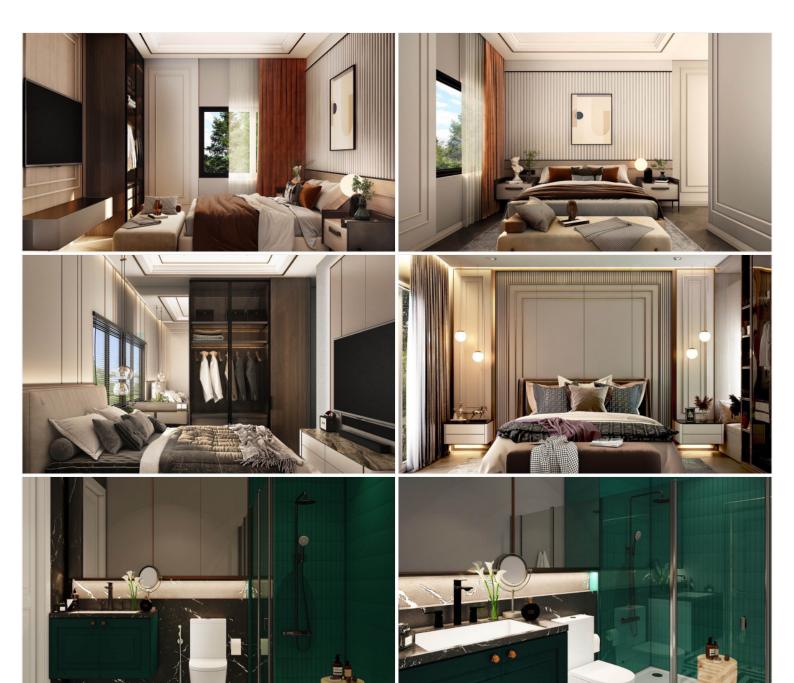

# Baan Mae 5 - (Type A3) 3 Bed 4 Bath with Private Pool

Pattaya, Bang Lamung, Thailand Reference: 13947

# **\$6,999,000**



3 Bedrooms

4 Bathrooms

Villa

# **Property Description**

"Celestial Villa" is the given name of Baan Mae Pool Villa 5 with the highest privacy just only 4 units. It is a single-story house designed in a modern Nordic style. The entire project will be laid on the land of 382 sqw. which each house has an area ranging from 74 - 110 sqw. with a usable area of 208 sqm. All units are fully furnished including electric appliances. Features with a jacuzzi system swimming pool. The project location is in East Pattaya, close to the Motor Way and other attractions in Pattaya within a short drive.

### Photo Gallery







## **Property Details**

- Property Type: Villa
- Location: Pattaya, Bang Lamung, Thailand
- Internal Area: 208m<sup>2</sup>
- Land Area: 296m<sup>2</sup>
- Price: \$6,999,000
- Bedrooms: 3
- Bathrooms: 4

#### **Property Features**

- Jacuzzi
- Swimming Pool
- Air Conditioning
- Car Park
- Electricity
- Integral Kitchen
- Terrace

## Location