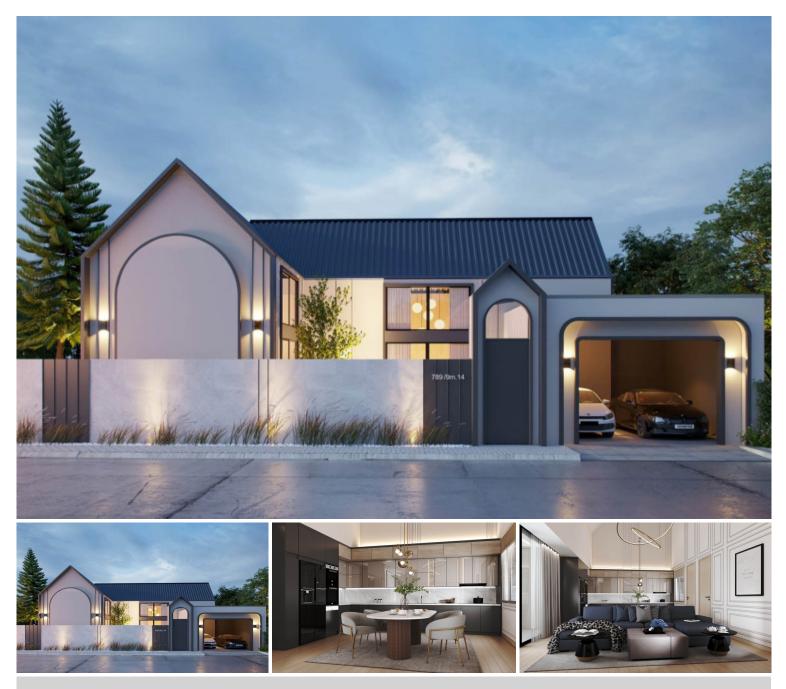

# **Property Description**

"Celestial Villa" is the given name of Baan Mae Pool Villa 5 with the highest privacy just only 4 units. It is a single-story house designed in a modern Nordic style. The entire project will be laid on the land of 382 sqw. which each house has an area ranging from 74 - 110 sqw. with a usable area of 208 sqm. All units are fully furnished including electric appliances. Features with a jacuzzi system swimming pool. The project location is in East Pattaya, close to the Motor Way and other attractions in Pattaya within a short drive.

### Photo Gallery