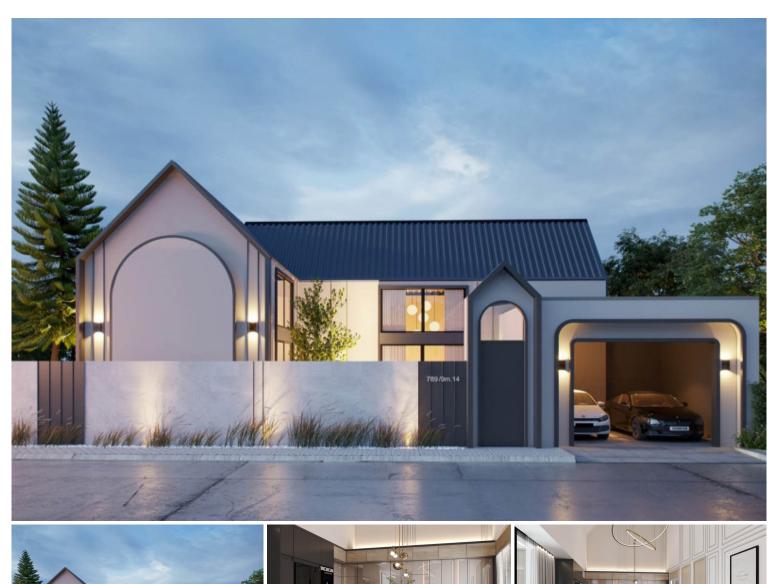

# Baan Mae 5 - (Type A1) 3 Bed 4 Bath with Private Pool

Pattaya, Bang Lamung, Thailand Reference: 13945

**\$7,969,000** 

3 Bedrooms 4 Bathrooms Villa

# **Property Description**

"Celestial Villa" is the given name of Baan Mae Pool Villa 5 with the highest privacy just only 4 units. It is a single-story house designed in a modern Nordic style. The entire project will be laid on the land of 382 sqw. which each house has an area ranging from 74 - 110 sqw. with a usable area of 208 sqm. All units are fully furnished including electric appliances. Features with a jacuzzi system swimming pool. The project location is in East Pattaya, close to the Motor Way and other attractions in Pattaya within a short drive.

# **Property Details**

• Property Type: Villa

• Location: Pattaya, Bang Lamung, Thailand

Internal Area: 208m²
Land Area: 425m²
Price: \$7,969,000

Bedrooms: 3Bathrooms: 4