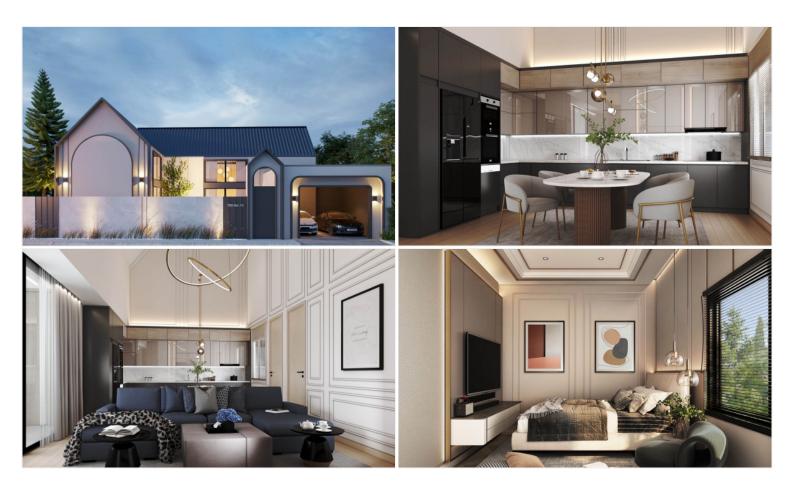

# **Property Description**

"Celestial Villa" is the given name of Baan Mae Pool Villa 5 with the highest privacy just only 4 units. It is a single-story house designed in a modern Nordic style. The entire project will be laid on the land of 382 sqw. which each house has an area ranging from 74 - 110 sqw. with a usable area of 208 sqm. All units are fully furnished including electric appliances. Features with a jacuzzi system swimming pool. The project location is in East Pattaya, close to the Motor Way and other attractions in Pattaya within a short drive.

### Photo Gallery