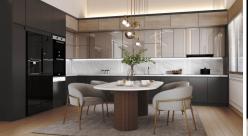

# **Property Description**

"Celestial Villa" is the given name of Baan Mae Pool Villa 5 with the highest privacy just only 4 units. It is a single-story house designed in a modern Nordic style. The entire project will be laid on the land of 382 sqw. which each house has an area ranging from 74 - 110 sqw. with a usable area of 208 sqm. All units are fully furnished including electric appliances. Features with a jacuzzi system swimming pool. The project location is in East Pattaya, close to the Motor Way and other attractions in Pattaya within a short drive.

# **Property Features**

- Jacuzzi
- Swimming Pool
- Air Conditioning
- Car Park
- Electricity
- Integral Kitchen
- Terrace