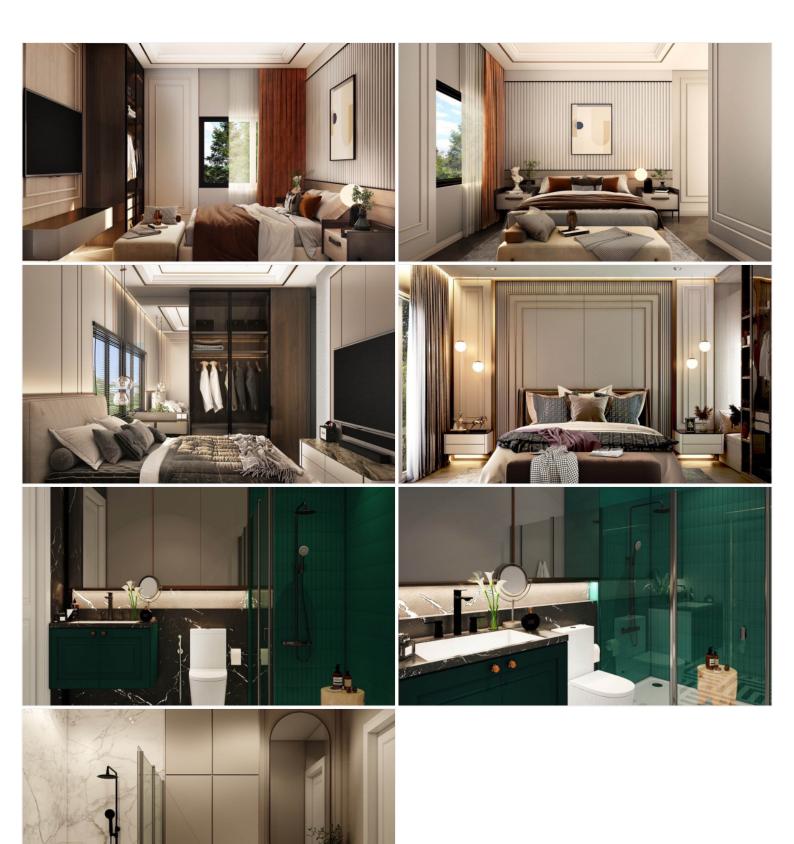

# Baan Mae 5 - (Type A1) 3 Bed 4 Bath with Private Pool

Pattaya, Bang Lamung, Thailand Reference: 13945

**\$7,969,000** 









3 Bedrooms 4 Bathrooms Villa

# **Property Description**

"Celestial Villa" is the given name of Baan Mae Pool Villa 5 with the highest privacy just only 4 units. It is a single-story house designed in a modern Nordic style. The entire project will be laid on the land of 382 sqw. which each house has an area ranging from 74 - 110 sqw. with a usable area of 208 sqm. All units are fully furnished including electric appliances. Features with a jacuzzi system swimming pool. The project location is in East Pattaya, close to the Motor Way and other attractions in Pattaya within a short drive.

### Photo Gallery





# **Property Details**

• Property Type: Villa

• Location: Pattaya, Bang Lamung, Thailand

Internal Area: 208m²
Land Area: 425m²
Price: \$7,969,000

Bedrooms: 3Bathrooms: 4

# **Property Features**

- Jacuzzi
- Swimming Pool
- Air Conditioning
- Car Park
- Electricity
- Integral Kitchen
- Terrace

#### Location