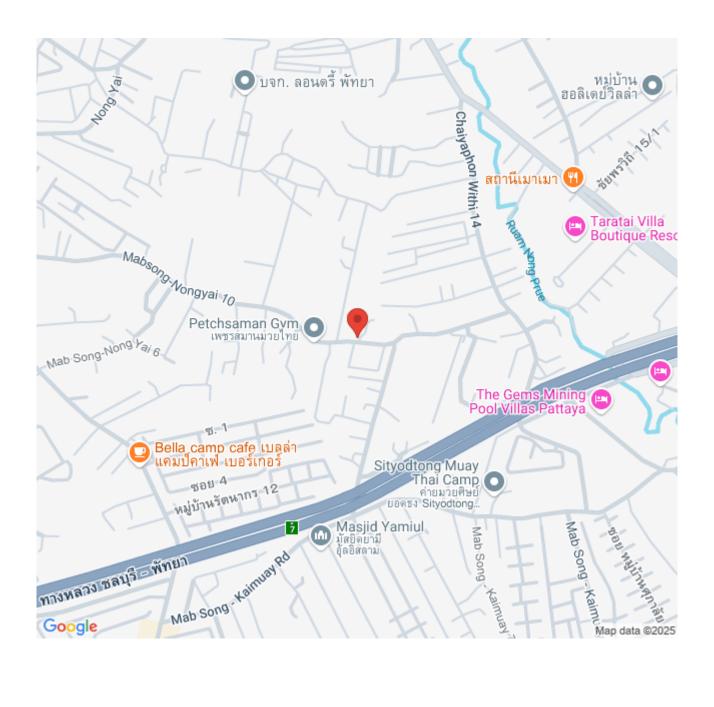

st privacy just only 4 units. It is a single-story house designed in a modern Nordic style. The entire project will be laid on the land of 382 sqw. which each house has an area ranging from 74 - 110 sqw. with a usable area of 208 sqm. All units are fully furnished including electric appliances. Features with a jacuzzi system swimming pool. The project location is in East Pattaya, close to the Motor Way and other attractions in Pattaya within a short drive.

### Photo Gallery





# **Property Details**

• Property Type: Villa

• Location: Pattaya, Bang Lamung, Thailand

Internal Area: 208m²
Land Area: 425m²
Price: \$7,969,000

Bedrooms: 3Bathrooms: 4

# **Property Features**

- Jacuzzi
- Swimming Pool
- Air Conditioning
- Car Park
- Electricity
- Integral Kitchen
- Terrace

#### Location