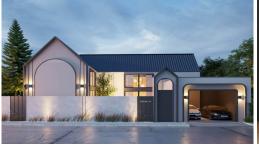

# Baan Mae 5 - (Type A1) 3 Bed 4 Bath with Private Pool

Pattaya, Bang Lamung, Thailand Reference: 13945

**\$7,969,000** 

3 Bedrooms 4 Bathrooms Villa

# **Property Description**

"Celestial Villa" is the given name of Baan Mae Pool Villa 5 with the highest privacy just only 4 units. It is a single-story house designed in a modern Nordic style. The entire project will be laid on the land of 382 sqw. which each house has an area ranging from 74 - 110 sqw. with a usable area of 208 sqm. All units are fully furnished including electric appliances. Features with a jacuzzi system swimming pool. The project location is in East Pattaya, close to the Motor Way and other attractions in Pattaya within a short drive.

# **Property Details**

• Property Type: Villa

• Location: Pattaya, Bang Lamung, Thailand

Internal Area: 208m²
Land Area: 425m²
Price: \$7,969,000

Bedrooms: 3Bathrooms: 4