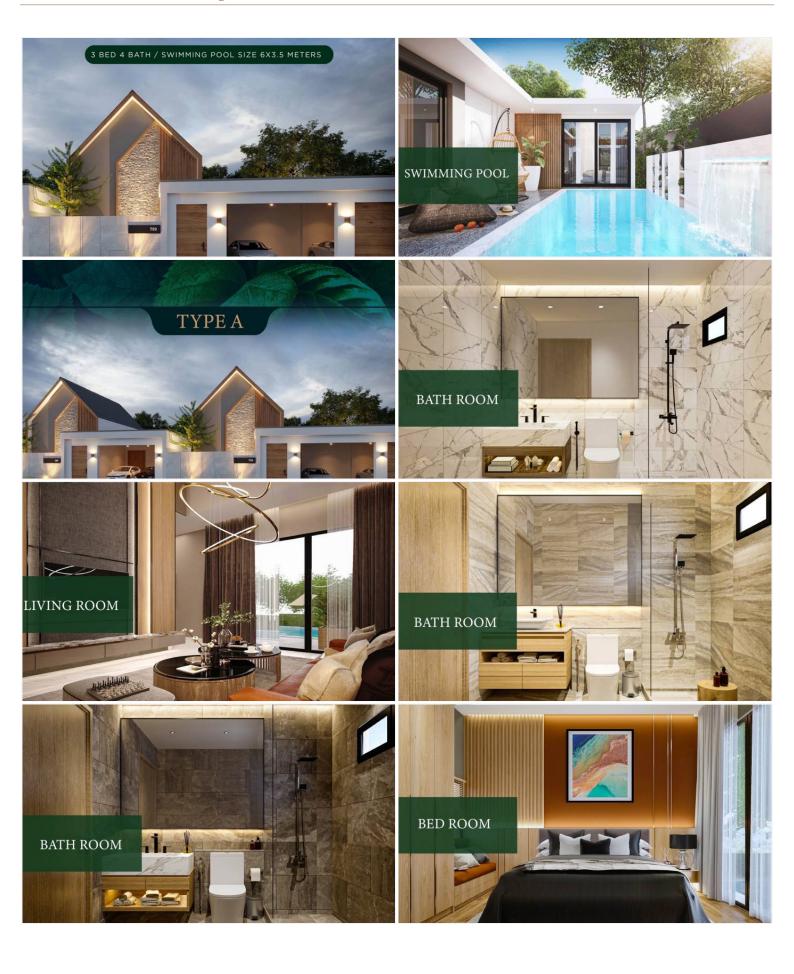

Condition and Amenities

The Baan Mae Pool Villa 4 features a range of top-notch facilities to enhance your living experience. Residents can enjoy a communal pool for leisure, ample car parking for convenience, and the peace of mind that comes with 24-hour security and CCTV surveillance. The project is pet-friendly, allowing all kinds of pets, including dogs, cats, rabbits, hamsters, guinea pigs, birds, and reptiles.

## **Property Features**

- Security
- Swimming Pool
- Air Conditioning
- Car Park
- Electricity
- Integral Kitchen
- Internet
- Alarm
- Guardhouse
- Equipped Kitchen
- Terrace