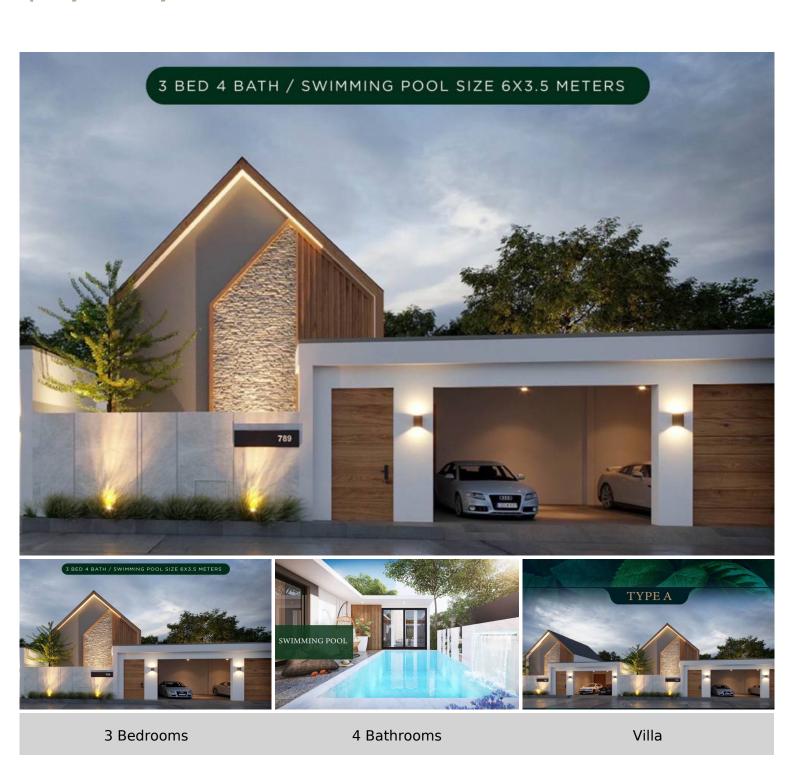

**Property Details** 

This exclusive project encompasses 20 units spread over a single floor, with a living space of 284 square meters. The homes are designed with an emphasis on spaciousness and comfort, offering a perfect blend of elegance and functionality.

## **Property Details**

• Property Type: Villa

• Location: Pattaya, Chak Nok, Thailand

• Price: \$6,499,000

Bedrooms: 3Bathrooms: 4