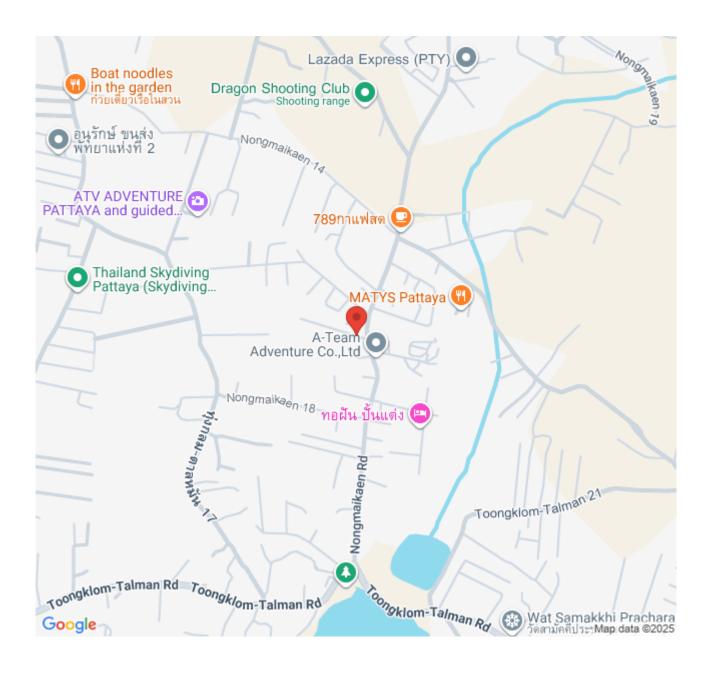

Location and Neighborhood

Baan Mae Pool Villa 4 is ideally situated in East Pattaya's Nong Prue area, offering easy access to a plethora of local amenities and attractions. The project is just a short drive from Tara Pattana International School and Mabprachan Lake, as well as being conveniently located near Sukhumvit Road, providing

#### Pearl Property Pattaya

access to Lotus, Makro, and Outlet Mall Pattaya. The Pattaya to Bangkok Motorway (7) and Highway 331 are also easily accessible. Additionally, the project is just 5.5 km away from Jomtien Beach South, offering residents the luxury of beachside relaxation close to home.

### Location