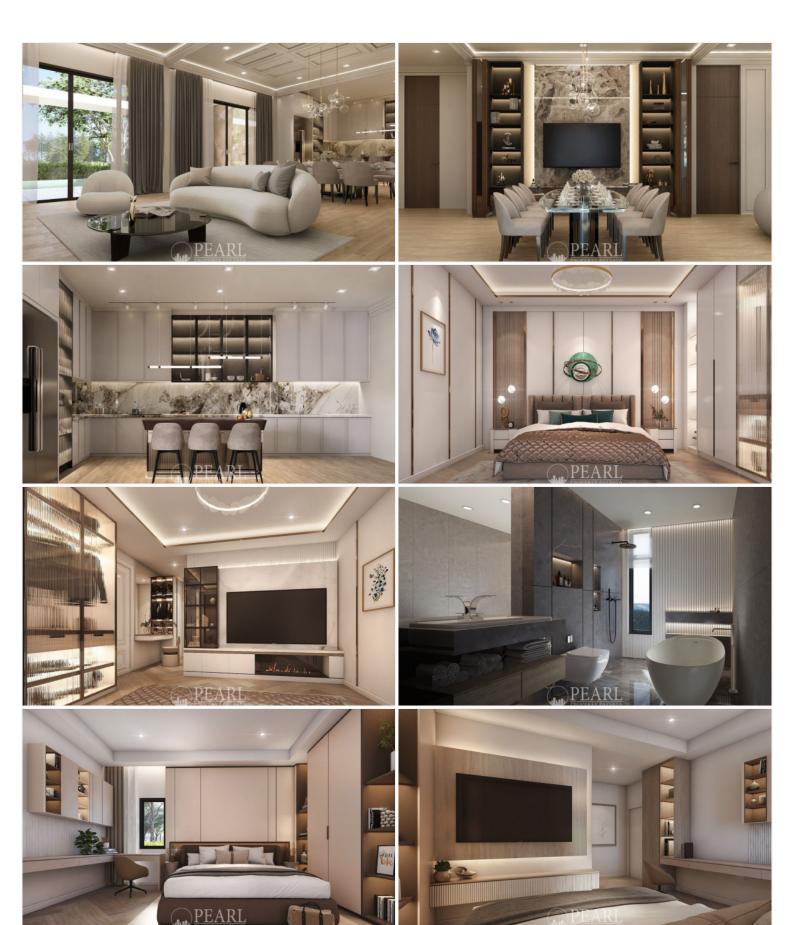

## Baan Mae 10 - Baan Mae Bibury

Pattaya, Nong Prue, Thailand

Reference: 24747

# **\$13,990,000**



### **Property Description**

House Pool Villa Pattaya, luxury style, decorated in a modern style in the heart of the city, in the center of tourism, complete with all-around convenient transportation. with all lifestyle sources of Pattaya

#### **Project Information**

Baan Mae Bibury is conveniently located in Toongklom-Talman 18, East Pattaya. The Location offers easy access to lifestyle & activity spots, international school, golf courses, restaurants, shopping mall and attractions.

Types and Details
Total Unit: 8 plots

Plot size: starting from 124.84 -149.86 Sq.w.

Living size: 403.81 Sq.m.

#### Photo Gallery







# **Property Details**

• Property Type: Villa

• Location: Pattaya, Nong Prue, Thailand

• Internal Area: 403.81m<sup>2</sup>

Land Area: 499m²
 Price: \$13,990,000

Bedrooms: 4Bathrooms: 5

#### **Property Features**

- Security
- Swimming Pool
- Air Conditioning
- Car Park
- Electricity

#### Location