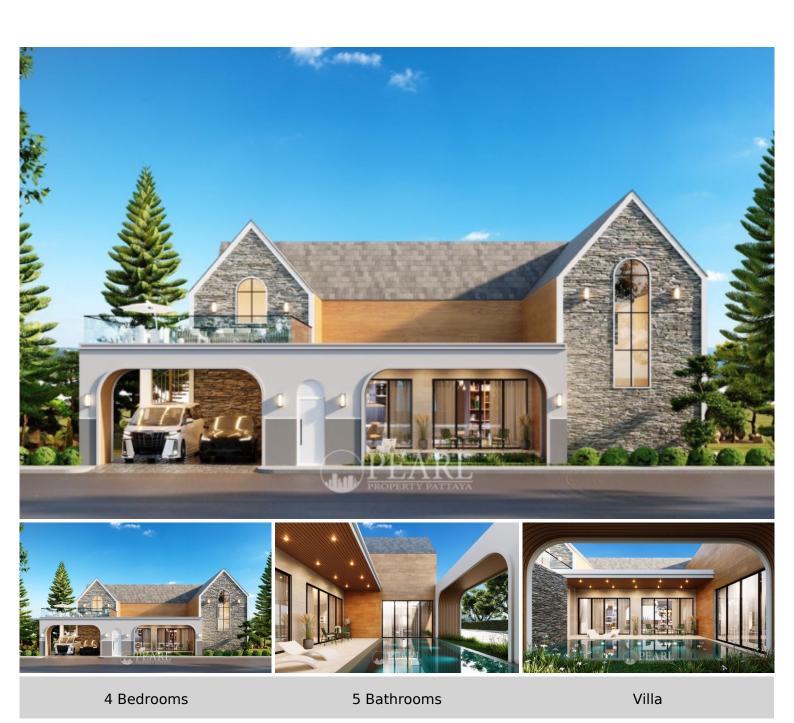

### **Property Description**

House Pool Villa Pattaya, luxury style, decorated in a modern style in the heart of the city, in the center of tourism, complete with all-around convenient transportation. with all lifestyle sources of Pattaya

#### **Project Information**

Baan Mae Bibury is conveniently located in Toongklom-Talman 18, East Pattaya. The Location offers easy access to lifestyle & activity spots, international school, golf courses, restaurants, shopping mall and attractions.

Types and Details
Total Unit: 8 plots

Plot size: starting from 124.84 -149.86 Sq.w.

Living size: 403.81 Sq.m.

# **Property Details**

• Property Type: Villa

• Location: Pattaya, Nong Prue, Thailand

• Internal Area: 403.81m<sup>2</sup>

Land Area: 499m²
 Price: \$13,990,000

Bedrooms: 4Bathrooms: 5