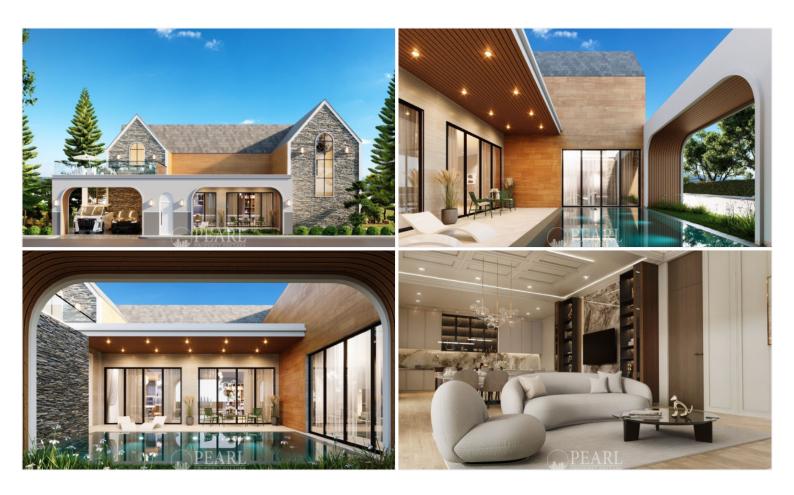

## Baan Mae 10 - Baan Mae Bibury

Pattaya, Nong Prue, Thailand

Reference: 24747

# **\$13,990,000**



### **Property Description**

House Pool Villa Pattaya, luxury style, decorated in a modern style in the heart of the city, in the center of tourism, complete with all-around convenient transportation. with all lifestyle sources of Pattaya

#### **Project Information**

Baan Mae Bibury is conveniently located in Toongklom-Talman 18, East Pattaya. The Location offers easy access to lifestyle & activity spots, international school, golf courses, restaurants, shopping mall and attractions.

Types and Details
Total Unit: 8 plots

Plot size: starting from 124.84 -149.86 Sq.w.

Living size: 403.81 Sq.m.

#### Photo Gallery







# **Property Details**

• Property Type: Villa

• Location: Pattaya, Nong Prue, Thailand

• Internal Area: 403.81m<sup>2</sup>

Land Area: 499m²
 Price: \$13,990,000

Bedrooms: 4Bathrooms: 5

#### **Property Features**

- Security
- Swimming Pool
- Air Conditioning
- Car Park
- Electricity

#### Location