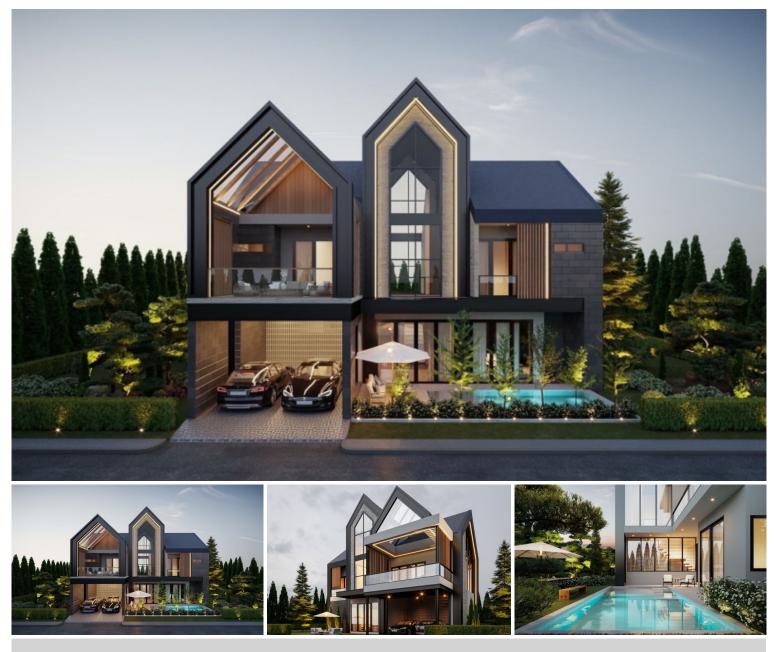

## **Property Description**

Brand new Project from Baan Mae 6 - Macha Le Villa

"Macha Le Villa" is the given name of Baan Mae Pool Villa 6 with the highest privacy 8 units. It is a 2-story house designed in a modern Nordic style. The entire project will be laid on the land of 880 sq.w. which each house has an area ranging from start 70- 300 sqw. All units are fully furnished including electric appliances. Features with a jacuzzi system swimming pool. The project location is in Naklua Soi 21, close to the Shopping Mall and other attractions in Pattaya within a short drive.

#### **Photo Gallery**