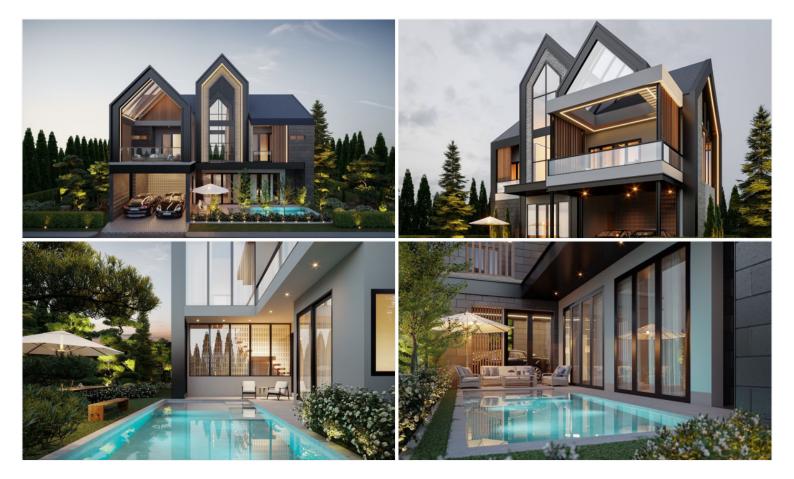

## **Property Description**

Brand new Project from Baan Mae 6 - Macha Le Villa

"Macha Le Villa" is the given name of Baan Mae Pool Villa 6 with the highest privacy 8 units. It is a 2-story house designed in a modern Nordic style. The entire project will be laid on the land of 880 sq.w. which each house has an area ranging from start 70- 300 sqw. All units are fully furnished including electric appliances. Features with a jacuzzi system swimming pool. The project location is in Naklua Soi 21, close to the Shopping Mall and other attractions in Pattaya within a short drive.

#### **Photo Gallery**