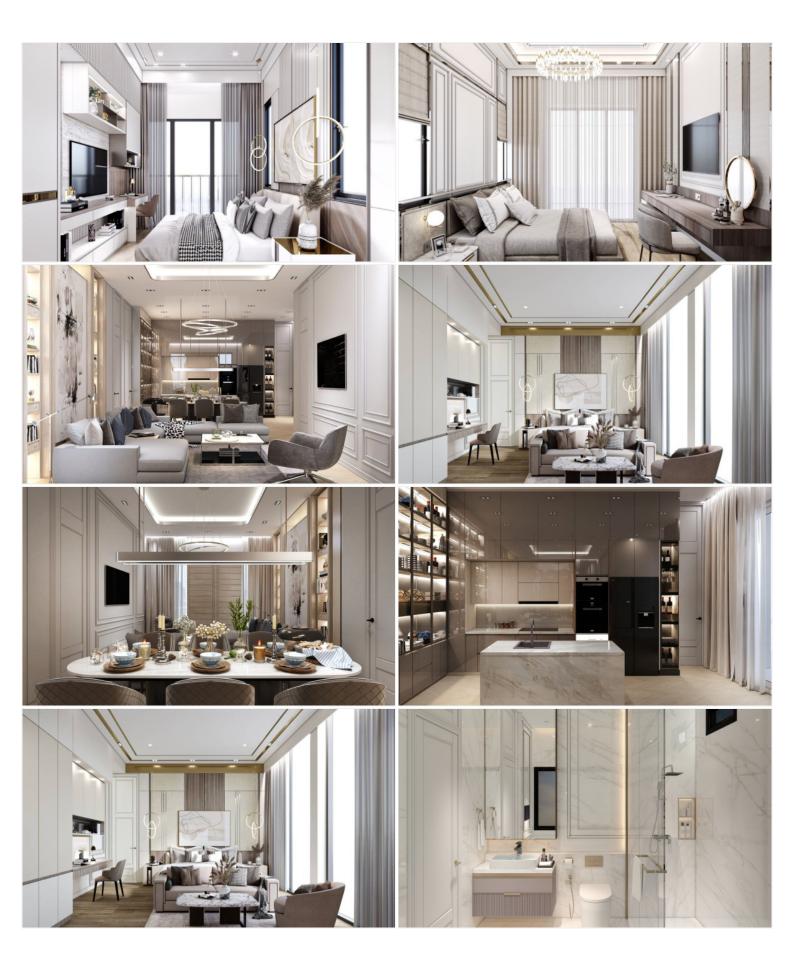

## **Property Description**

Brand new Project from Baan Mae 6 - Macha Le Villa

"Macha Le Villa" is the given name of Baan Mae Pool Villa 6 with the highest privacy 8 units. It is a 2-story house designed in a modern Nordic style. The entire project will be laid on the land of 880 sq.w. which each house has an area ranging from start 70- 300 sqw. All units are fully furnished including electric appliances. Features with a jacuzzi system swimming pool. The project location is in Naklua Soi 21, close to the Shopping Mall and other attractions in Pattaya within a short drive.

#### **Photo Gallery**