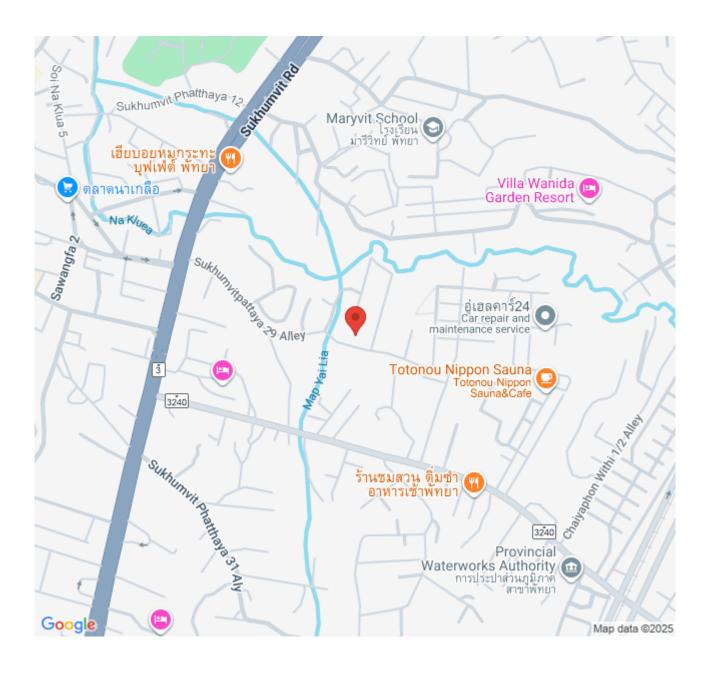

dern Nordic style. The entire project will be laid on the land of 880 sq.w. which each house has an area ranging from start 70- 300 sqw. All units are fully furnished including electric appliances. Features with a jacuzzi system swimming pool. The project location is in Naklua Soi 21, close to the Shopping Mall and other attractions in Pattaya within a short drive.

#### **Photo Gallery**





## Property Details

- Property Type: Villa
- Location: Pattaya, Na Kluea, Thailand
- Internal Area: 329.19m<sup>2</sup>
- Land Area: 333m<sup>2</sup>
- Price: \$20,990,000
- Bedrooms: 4
- Bathrooms: 4

#### **Property Features**

- Security
- Jacuzzi
- Swimming Pool
- Air Conditioning
- Balcony
- Car Park
- Electricity
- Integral Kitchen
- Internet
- Alarm
- Equipped Kitchen
- Terrace

## Location