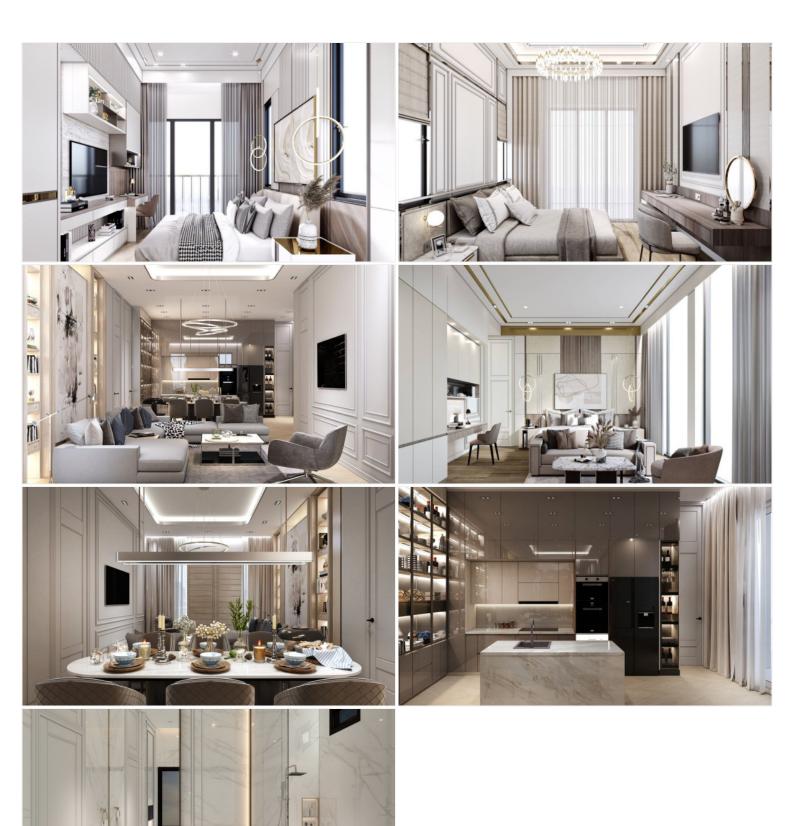

# **Property Description**

Brand new Project from Baan Mae - Macha Le Villa

"Macha Le Villa" is the given name of Baan Mae Pool Villa 6 with the highest privacy 8 units. It is a 2-story house designed in a modern Nordic style. The entire project will be laid on the land of 880 sq.w. which each house has an area ranging from start 70- 300 sqw. All units are fully furnished including electric appliances. Features with a jacuzzi system swimming pool. The project location is in Naklua Soi 21, close to the Shopping Mall and other attractions in Pattaya within a short drive.

### **Property Features**

- Security
- Jacuzzi
- Swimming Pool
- Air Conditioning
- Balcony
- Car Park
- Electricity
- Integral Kitchen
- Internet
- Alarm
- Equipped Kitchen
- Terrace