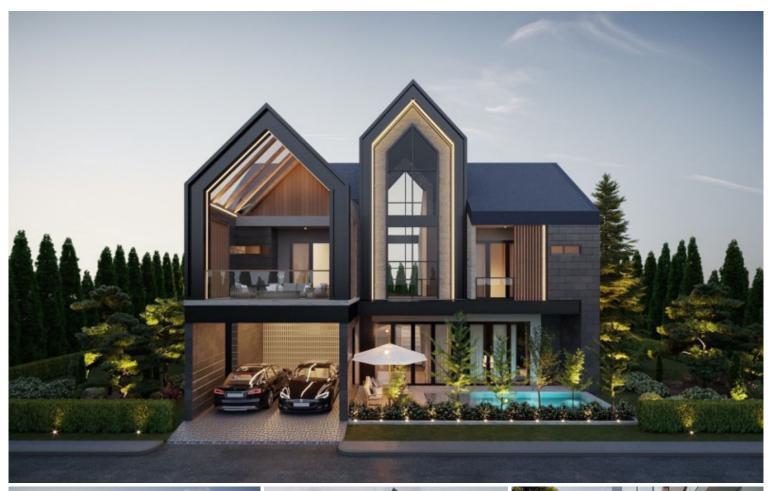

# Baan Mae 6 - Macha Le Villa 4 Bedroom 4 Bathroom (B5)

Pattaya, Na Kluea, Thailand Reference: 15443

**\$16,999,000** 

4 Bedrooms 4 Bathrooms Villa

# **Property Description**

Brand new Project from Baan Mae - Macha Le Villa

"Macha Le Villa" is the given name of Baan Mae Pool Villa 6 with the highest privacy 8 units. It is a 2-story house designed in a modern Nordic style. The entire project will be laid on the land of 880 sq.w. which each house has an area ranging from start 70- 300 sqw. All units are fully furnished including electric appliances. Features with a jacuzzi system swimming pool. The project location is in Naklua Soi 21, close to the Shopping Mall and other attractions in Pattaya within a short drive.

## **Property Details**

• Property Type: Villa

• Location: Pattaya, Na Kluea, Thailand

• Internal Area: 314.19m<sup>2</sup>

Land Area: 289m²
Price: \$16,999,000

Bedrooms: 4Bathrooms: 4