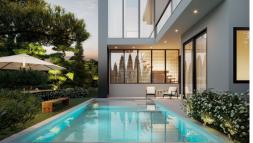

# **Property Description**

Brand new Project from Baan Mae - Macha Le Villa

"Macha Le Villa" is the given name of Baan Mae Pool Villa 6 with the highest privacy 8 units. It is a 2-story house designed in a modern Nordic style. The entire project will be laid on the land of 880 sq.w. which each house has an area ranging from start 70- 300 sqw. All units are fully furnished including electric appliances. Features with a jacuzzi system swimming pool. The project location is in Naklua Soi 21, close to the Shopping Mall and other attractions in Pattaya within a short drive.

### **Property Features**

- Security
- Jacuzzi
- Swimming Pool
- Air Conditioning
- Balcony
- Car Park
- Electricity
- Integral Kitchen
- Internet
- Alarm
- Equipped Kitchen
- Terrace