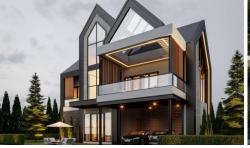

# Baan Mae 6 - Macha Le Villa 4 Bedroom 4 Bathroom (B5)

Pattaya, Na Kluea, Thailand Reference: 15443

**\$16,999,000** 

4 Bedrooms 4 Bathrooms Villa

# **Property Description**

Brand new Project from Baan Mae - Macha Le Villa

"Macha Le Villa" is the given name of Baan Mae Pool Villa 6 with the highest privacy 8 units. It is a 2-story house designed in a modern Nordic style. The entire project will be laid on the land of 880 sq.w. which each house has an area ranging from start 70- 300 sqw. All units are fully furnished including electric appliances. Features with a jacuzzi system swimming pool. The project location is in Naklua Soi 21, close to the Shopping Mall and other attractions in Pattaya within a short drive.

## **Property Details**

• Property Type: Villa

• Location: Pattaya, Na Kluea, Thailand

• Internal Area: 314.19m<sup>2</sup>

Land Area: 289m²
Price: \$16,999,000

Bedrooms: 4Bathrooms: 4