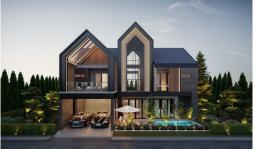

# Baan Mae 6 - Macha Le Villa 4 Bedroom 4 Bathroom (B5)

Pattaya, Na Kluea, Thailand Reference: 15443

**\$16,999,000** 

4 Bedrooms 4 Bathrooms Villa

# **Property Description**

Brand new Project from Baan Mae - Macha Le Villa

"Macha Le Villa" is the given name of Baan Mae Pool Villa 6 with the highest privacy 8 units. It is a 2-story house designed in a modern Nordic style. The entire project will be laid on the land of 880 sq.w. which each house has an area ranging from start 70- 300 sqw. All units are fully furnished including electric appliances. Features with a jacuzzi system swimming pool. The project location is in Naklua Soi 21, close to the Shopping Mall and other attractions in Pattaya within a short drive.

## **Property Details**

• Property Type: Villa

• Location: Pattaya, Na Kluea, Thailand

• Internal Area: 314.19m<sup>2</sup>

Land Area: 289m²
Price: \$16,999,000

Bedrooms: 4Bathrooms: 4