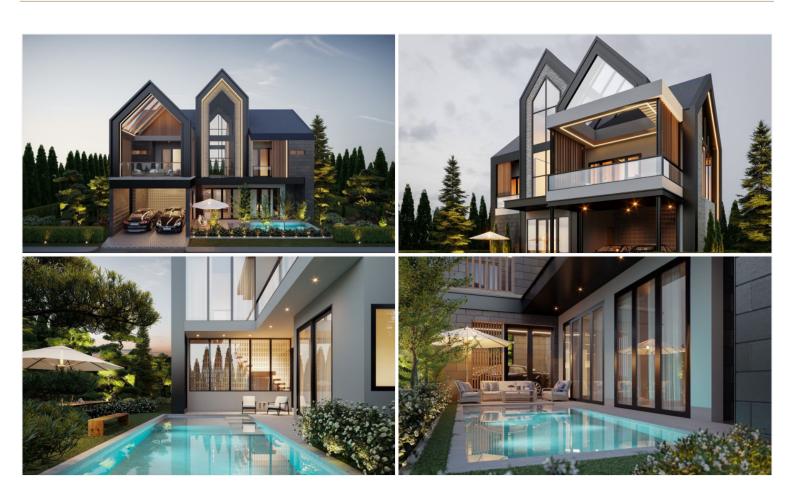

# Baan Mae 6 - Macha Le Villa 4 Bedroom 4 Bathroom (B5)

Pattaya, Na Kluea, Thailand Reference: 15443

**\$16,999,000** 

4 Bedrooms 4 Bathrooms Villa

# **Property Description**

Brand new Project from Baan Mae - Macha Le Villa

"Macha Le Villa" is the given name of Baan Mae Pool Villa 6 with the highest privacy 8 units. It is a 2-story house designed in a modern Nordic style. The entire project will be laid on the land of 880 sq.w. which each house has an area ranging from start 70- 300 sqw. All units are fully furnished including electric appliances. Features with a jacuzzi system swimming pool. The project location is in Naklua Soi 21, close to the Shopping Mall and other attractions in Pattaya within a short drive.

### **Property Features**

- Security
- Jacuzzi
- Swimming Pool
- Air Conditioning
- Balcony
- Car Park
- Electricity
- Integral Kitchen
- Internet
- Alarm
- Equipped Kitchen
- Terrace