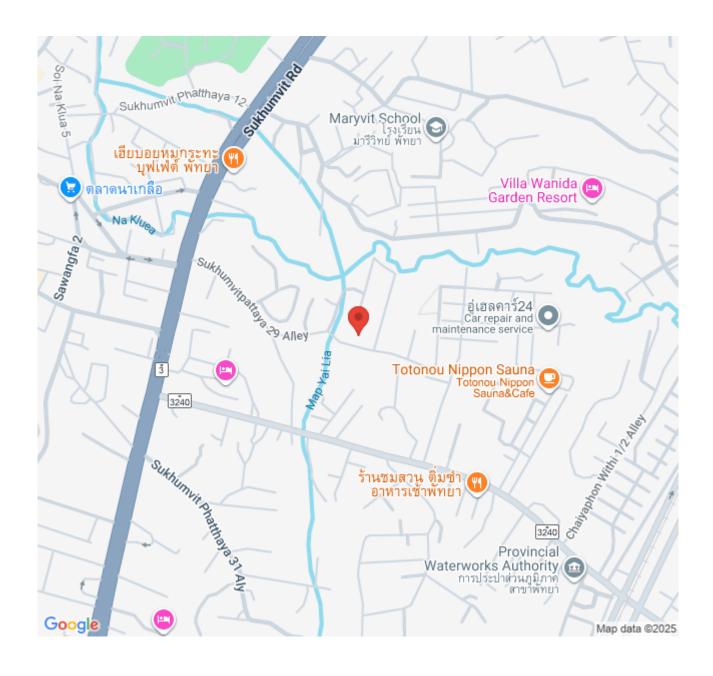

designed in a modern Nordic style. The entire project will be laid on the land of 880 sq.w. which each house has an area ranging from start 70- 300 sqw. All units are fully furnished including electric appliances. Features with a jacuzzi system swimming pool. The project location is in Naklua Soi 21, close to the Shopping Mall and other attractions in Pattaya within a short drive.

### Photo Gallery





## **Property Details**

• Property Type: Villa

• Location: Pattaya, Na Kluea, Thailand

• Internal Area: 314.19m<sup>2</sup>

Land Area: 289m²
Price: \$16,999,000

Bedrooms: 4Bathrooms: 4

### **Property Features**

- Security
- Jacuzzi
- Swimming Pool
- Air Conditioning
- Balcony
- Car Park
- Electricity
- Integral Kitchen
- Internet
- Alarm
- Equipped Kitchen
- Terrace

#### Location