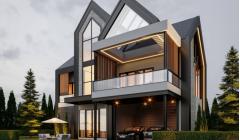

# Baan Mae 6 - Macha Le Villa 4 Bedroom 4 Bathroom (A1)

Pattaya, Na Kluea, Thailand Reference: 15393

**\$22,990,000** 

4 Bedrooms 4 Bathrooms Villa

# **Property Description**

Brand new Project from Baan Mae - Macha Le Villa

"Macha Le Villa" is the given name of Baan Mae Pool Villa 6 with the highest privacy 8 units. It is a 2-story house designed in a modern Nordic style. The entire project will be laid on the land of 880 sq.w. which each house has an area ranging from start 70- 300 sqw. All units are fully furnished including electric appliances. Features with a jacuzzi system swimming pool. The project location is in Naklua Soi 21, close to the Shopping Mall and other attractions in Pattaya within a short drive.

## **Property Details**

• Property Type: Villa

• Location: Pattaya, Na Kluea, Thailand

• Internal Area: 431.14m<sup>2</sup>

Land Area: 394m²
Price: \$22,990,000

Bedrooms: 4Bathrooms: 4