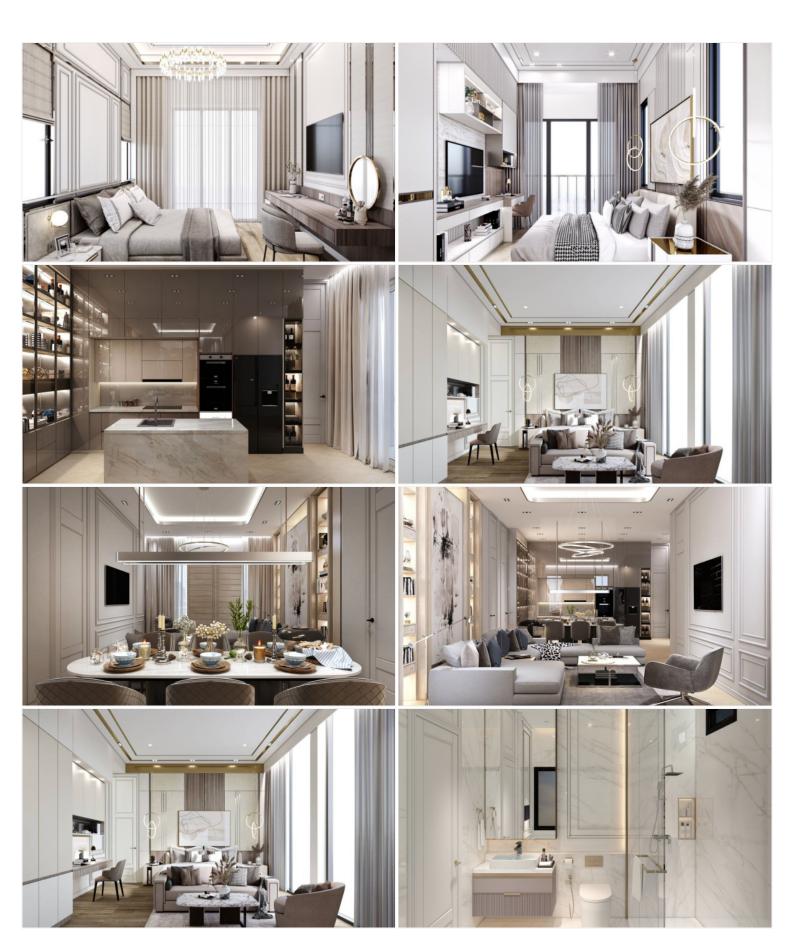

# **Property Description**

Brand new Project from Baan Mae - Macha Le Villa

"Macha Le Villa" is the given name of Baan Mae Pool Villa 6 with the highest privacy 8 units. It is a 2-story house designed in a modern Nordic style. The entire project will be laid on the land of 880 sq.w. which each house has an area ranging from start 70- 300 sqw. All units are fully furnished including electric appliances. Features with a jacuzzi system swimming pool. The project location is in Naklua Soi 21, close to the Shopping Mall and other attractions in Pattaya within a short drive.

### Photo Gallery

### **Property Features**

- Security
- Jacuzzi
- Swimming Pool
- Air Conditioning
- Balcony
- Car Park
- Electricity
- Integral Kitchen
- Internet
- Alarm
- Equipped Kitchen
- Terrace