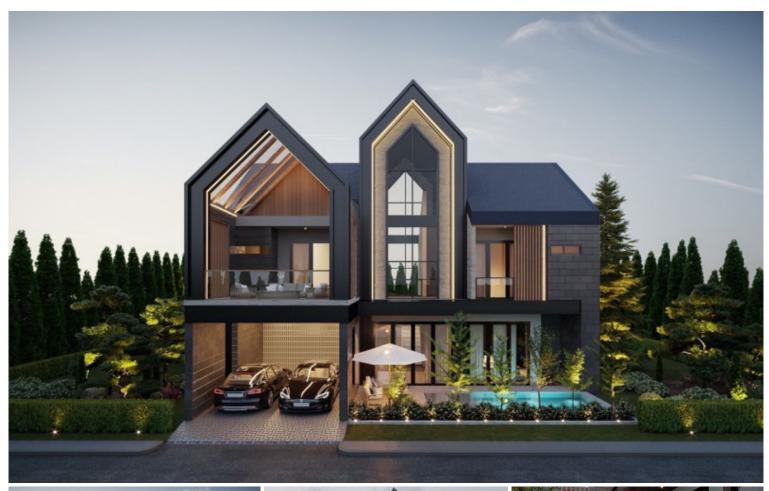

# Baan Mae 6 - Macha Le Villa 4 Bedroom 4 Bathroom (A1)

Pattaya, Na Kluea, Thailand Reference: 15393

**\$22,990,000** 

4 Bedrooms 4 Bathrooms Villa

# **Property Description**

Brand new Project from Baan Mae - Macha Le Villa

"Macha Le Villa" is the given name of Baan Mae Pool Villa 6 with the highest privacy 8 units. It is a 2-story house designed in a modern Nordic style. The entire project will be laid on the land of 880 sq.w. which each house has an area ranging from start 70- 300 sqw. All units are fully furnished including electric appliances. Features with a jacuzzi system swimming pool. The project location is in Naklua Soi 21, close to the Shopping Mall and other attractions in Pattaya within a short drive.

## **Property Details**

• Property Type: Villa

• Location: Pattaya, Na Kluea, Thailand

• Internal Area: 431.14m<sup>2</sup>

Land Area: 394m²
Price: \$22,990,000

Bedrooms: 4Bathrooms: 4