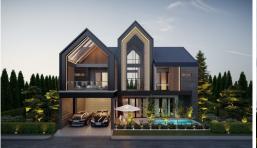

# Baan Mae 6 - Macha Le Villa 4 Bedroom 4 Bathroom (A1)

Pattaya, Na Kluea, Thailand Reference: 15393

**\$22,990,000** 

4 Bedrooms 4 Bathrooms Villa

# **Property Description**

Brand new Project from Baan Mae - Macha Le Villa

"Macha Le Villa" is the given name of Baan Mae Pool Villa 6 with the highest privacy 8 units. It is a 2-story house designed in a modern Nordic style. The entire project will be laid on the land of 880 sq.w. which each house has an area ranging from start 70- 300 sqw. All units are fully furnished including electric appliances. Features with a jacuzzi system swimming pool. The project location is in Naklua Soi 21, close to the Shopping Mall and other attractions in Pattaya within a short drive.

## **Property Details**

• Property Type: Villa

• Location: Pattaya, Na Kluea, Thailand

• Internal Area: 431.14m<sup>2</sup>

Land Area: 394m²
Price: \$22,990,000

Bedrooms: 4Bathrooms: 4