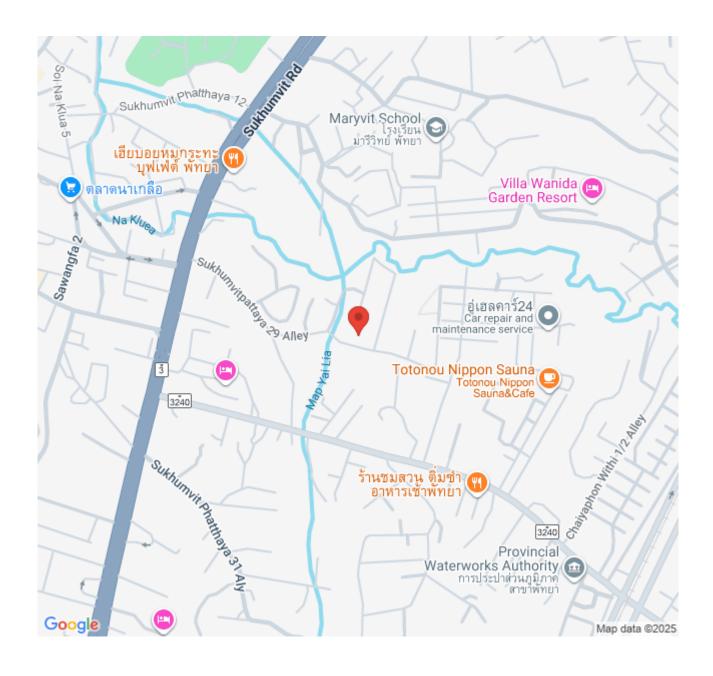

designed in a modern Nordic style. The entire project will be laid on the land of 880 sq.w. which each house has an area ranging from start 70- 300 sqw. All units are fully furnished including electric appliances. Features with a jacuzzi system swimming pool. The project location is in Naklua Soi 21, close to the Shopping Mall and other attractions in Pattaya within a short drive.

### Photo Gallery





## **Property Details**

• Property Type: Villa

• Location: Pattaya, Na Kluea, Thailand

• Internal Area: 431.14m<sup>2</sup>

Land Area: 394m²
Price: \$22,990,000

Bedrooms: 4Bathrooms: 4

### **Property Features**

- Security
- Jacuzzi
- Swimming Pool
- Air Conditioning
- Balcony
- Car Park
- Electricity
- Integral Kitchen
- Internet
- Alarm
- Equipped Kitchen
- Terrace

#### Location