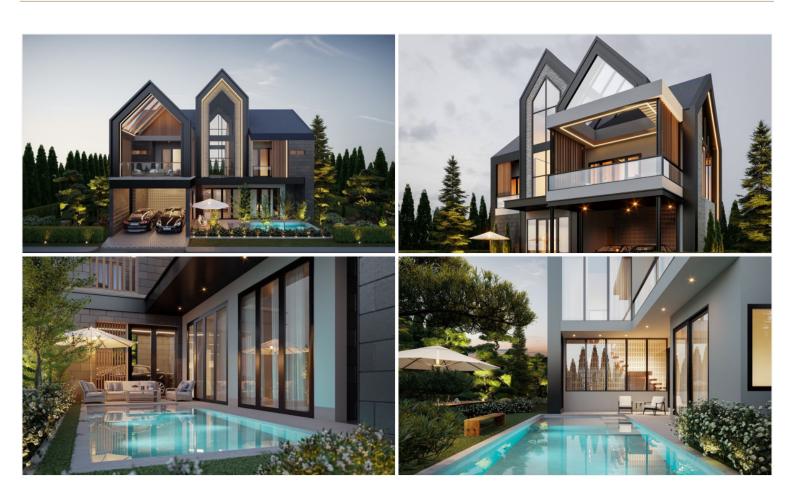

# Baan Mae 6 - Macha Le Villa 4 Bedroom 4 Bathroom (A1)

Pattaya, Na Kluea, Thailand Reference: 15393

**\$22,990,000** 

4 Bedrooms 4 Bathrooms Villa

# **Property Description**

Brand new Project from Baan Mae - Macha Le Villa

"Macha Le Villa" is the given name of Baan Mae Pool Villa 6 with the highest privacy 8 units. It is a 2-story house designed in a modern Nordic style. The entire project will be laid on the land of 880 sq.w. which each house has an area ranging from start 70- 300 sqw. All units are fully furnished including electric appliances. Features with a jacuzzi system swimming pool. The project location is in Naklua Soi 21, close to the Shopping Mall and other attractions in Pattaya within a short drive.

## **Property Details**

• Property Type: Villa

• Location: Pattaya, Na Kluea, Thailand

• Internal Area: 431.14m<sup>2</sup>

Land Area: 394m²
Price: \$22,990,000

Bedrooms: 4Bathrooms: 4

### **Property Features**

- Security
- Jacuzzi
- Swimming Pool
- Air Conditioning
- Balcony
- Car Park
- Electricity
- Integral Kitchen
- Internet
- Alarm
- Equipped Kitchen
- Terrace