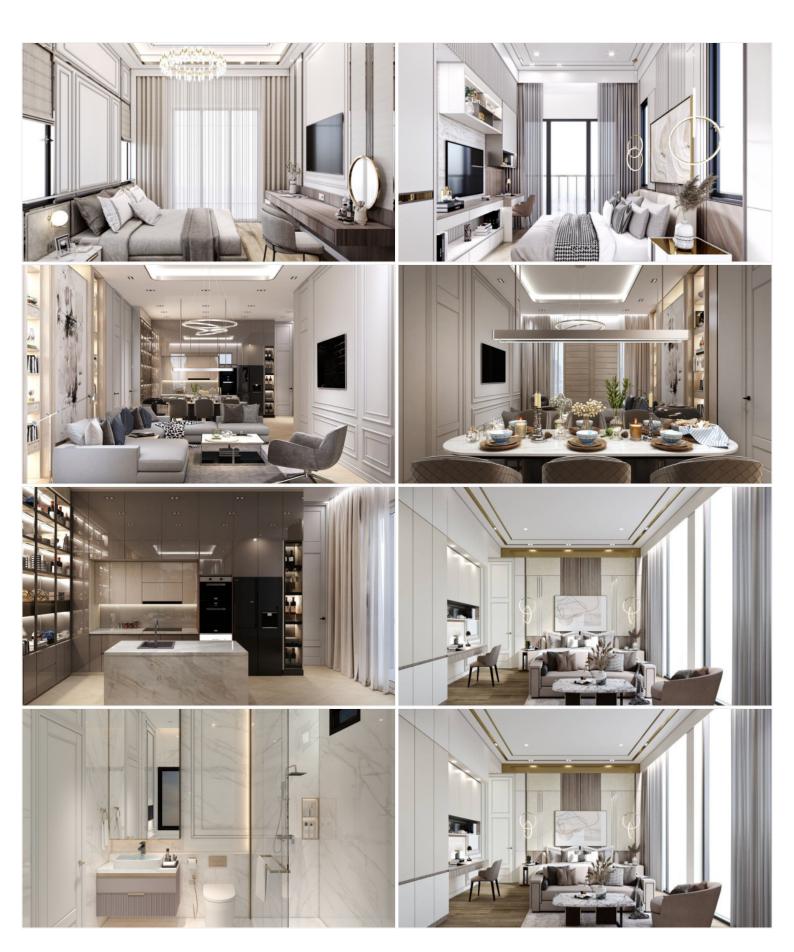

## **Property Description**

Brand new Project from Baan Mae - Macha Le Villa

"Macha Le Villa" is the given name of Baan Mae Pool Villa 6 with the highest privacy 8 units. It is a 2-story house designed in a modern Nordic style. The entire project will be laid on the land of 880 sq.w. which each house has an area ranging from start 70- 300 sqw. All units are fully furnished including electric appliances. Features with a jacuzzi system swimming pool. The project location is in Naklua Soi 21, close to the Shopping Mall and other attractions in Pattaya within a short drive.

### **Property Features**

- Security
- Jacuzzi
- Swimming Pool
- Air Conditioning
- Balcony
- Car Park
- Electricity
- Integral Kitchen
- Internet
- Alarm
- Equipped Kitchen
- Terrace