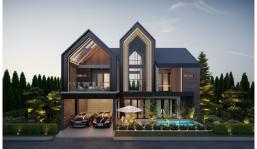

# Baan Mae 6 - Macha Le Villa 4 Bedroom 4 Bathroom (A3)

Pattaya, Na Kluea, Thailand Reference: 15418

**\$21,990,000** 

4 Bedrooms 4 Bathrooms Villa

## **Property Description**

Brand new Project from Baan Mae - Macha Le Villa

"Macha Le Villa" is the given name of Baan Mae Pool Villa 6 with the highest privacy 8 units. It is a 2-story house designed in a modern Nordic style. The entire project will be laid on the land of 880 sq.w. which each house has an area ranging from start 70- 300 sqw. All units are fully furnished including electric appliances. Features with a jacuzzi system swimming pool. The project location is in Naklua Soi 21, close to the Shopping Mall and other attractions in Pattaya within a short drive.

### **Property Details**

• Property Type: Villa

• Location: Pattaya, Na Kluea, Thailand

• Internal Area: 431.14m<sup>2</sup>

Land Area: 349m²
Price: \$21,990,000

Bedrooms: 4Bathrooms: 4

### **Property Features**

- Security
- Jacuzzi
- Swimming Pool
- Air Conditioning
- Balcony
- Car Park
- Electricity
- Integral Kitchen
- Internet
- Alarm
- Equipped Kitchen
- Terrace