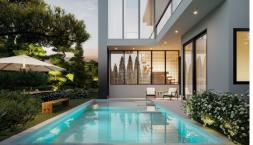

# Baan Mae 6 - Macha Le Villa 4 Bedroom 4 Bathroom (A3)

Pattaya, Na Kluea, Thailand Reference: 15418

**\$21,990,000** 

4 Bedrooms 4 Bathrooms Villa

## **Property Description**

Brand new Project from Baan Mae - Macha Le Villa

"Macha Le Villa" is the given name of Baan Mae Pool Villa 6 with the highest privacy 8 units. It is a 2-story house designed in a modern Nordic style. The entire project will be laid on the land of 880 sq.w. which each house has an area ranging from start 70- 300 sqw. All units are fully furnished including electric appliances. Features with a jacuzzi system swimming pool. The project location is in Naklua Soi 21, close to the Shopping Mall and other attractions in Pattaya within a short drive.

### **Property Details**

• Property Type: Villa

• Location: Pattaya, Na Kluea, Thailand

• Internal Area: 431.14m<sup>2</sup>

Land Area: 349m²
Price: \$21,990,000

Bedrooms: 4Bathrooms: 4

### **Property Features**

- Security
- Jacuzzi
- Swimming Pool
- Air Conditioning
- Balcony
- Car Park
- Electricity
- Integral Kitchen
- Internet
- Alarm
- Equipped Kitchen
- Terrace