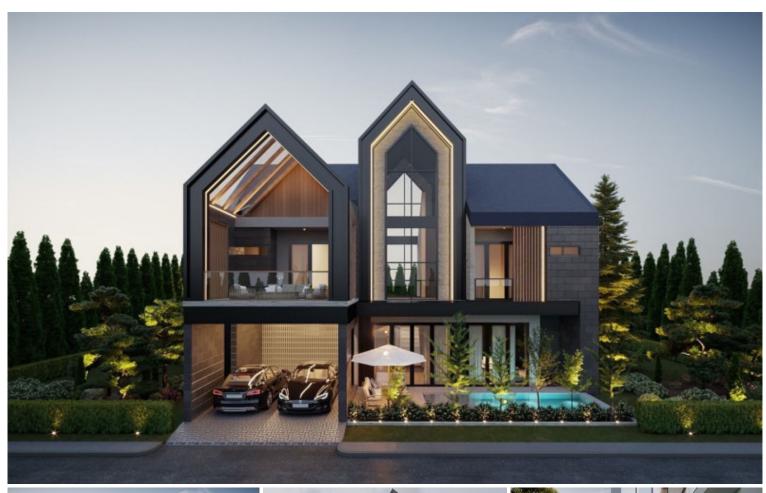

# Baan Mae 6 - Macha Le Villa 4 Bedroom 4 Bathroom (A3)

Pattaya, Na Kluea, Thailand Reference: 15418

**\$21,990,000** 

4 Bedrooms 4 Bathrooms Villa

## **Property Description**

Brand new Project from Baan Mae - Macha Le Villa

"Macha Le Villa" is the given name of Baan Mae Pool Villa 6 with the highest privacy 8 units. It is a 2-story house designed in a modern Nordic style. The entire project will be laid on the land of 880 sq.w. which each house has an area ranging from start 70- 300 sqw. All units are fully furnished including electric appliances. Features with a jacuzzi system swimming pool. The project location is in Naklua Soi 21, close to the Shopping Mall and other attractions in Pattaya within a short drive.

### **Property Details**

• Property Type: Villa

• Location: Pattaya, Na Kluea, Thailand

• Internal Area: 431.14m<sup>2</sup>

Land Area: 349m²
Price: \$21,990,000

Bedrooms: 4Bathrooms: 4

### **Property Features**

- Security
- Jacuzzi
- Swimming Pool
- Air Conditioning
- Balcony
- Car Park
- Electricity
- Integral Kitchen
- Internet
- Alarm
- Equipped Kitchen
- Terrace