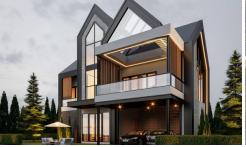

# Baan Mae 6 - Macha Le Villa 4 Bedroom 4 Bathroom (A3)

Pattaya, Na Kluea, Thailand Reference: 15418

**\$21,990,000** 

4 Bedrooms 4 Bathrooms Villa

## **Property Description**

Brand new Project from Baan Mae - Macha Le Villa

"Macha Le Villa" is the given name of Baan Mae Pool Villa 6 with the highest privacy 8 units. It is a 2-story house designed in a modern Nordic style. The entire project will be laid on the land of 880 sq.w. which each house has an area ranging from start 70- 300 sqw. All units are fully furnished including electric appliances. Features with a jacuzzi system swimming pool. The project location is in Naklua Soi 21, close to the Shopping Mall and other attractions in Pattaya within a short drive.

### **Property Details**

• Property Type: Villa

• Location: Pattaya, Na Kluea, Thailand

• Internal Area: 431.14m<sup>2</sup>

Land Area: 349m²
Price: \$21,990,000

Bedrooms: 4Bathrooms: 4

### **Property Features**

- Security
- Jacuzzi
- Swimming Pool
- Air Conditioning
- Balcony
- Car Park
- Electricity
- Integral Kitchen
- Internet
- Alarm
- Equipped Kitchen
- Terrace