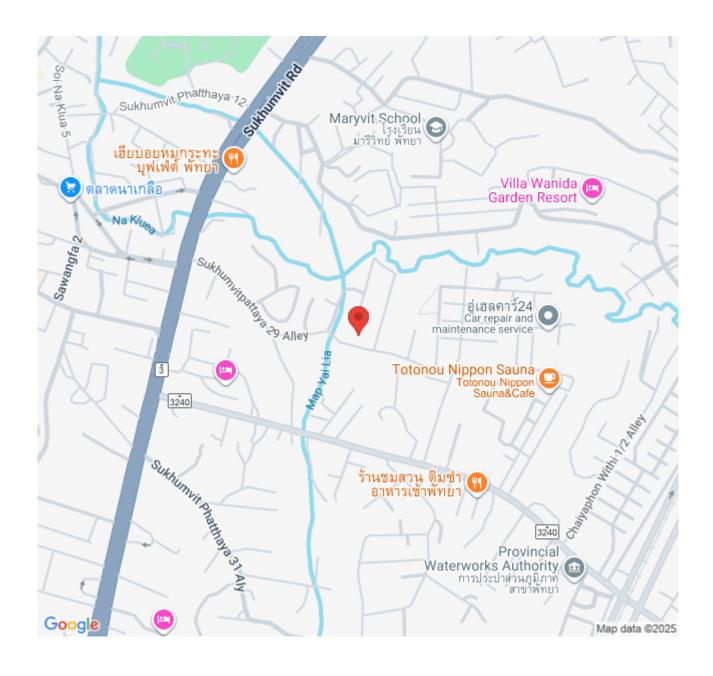

esigned in a modern Nordic style. The entire project will be laid on the land of 880 sq.w. which each house has an area ranging from start 70- 300 sqw. All units are fully furnished including electric appliances. Features with a jacuzzi system swimming pool. The project location is in Naklua Soi 21, close to the Shopping Mall and other attractions in Pattaya within a short drive.

### Photo Gallery





### **Property Details**

• Property Type: Villa

• Location: Pattaya, Na Kluea, Thailand

• Internal Area: 431.14m<sup>2</sup>

Land Area: 349m²
Price: \$21,990,000

Bedrooms: 4Bathrooms: 4

### **Property Features**

- Security
- Jacuzzi
- Swimming Pool
- Air Conditioning
- Balcony
- Car Park
- Electricity
- Integral Kitchen
- Internet
- Alarm
- Equipped Kitchen
- Terrace

#### Location