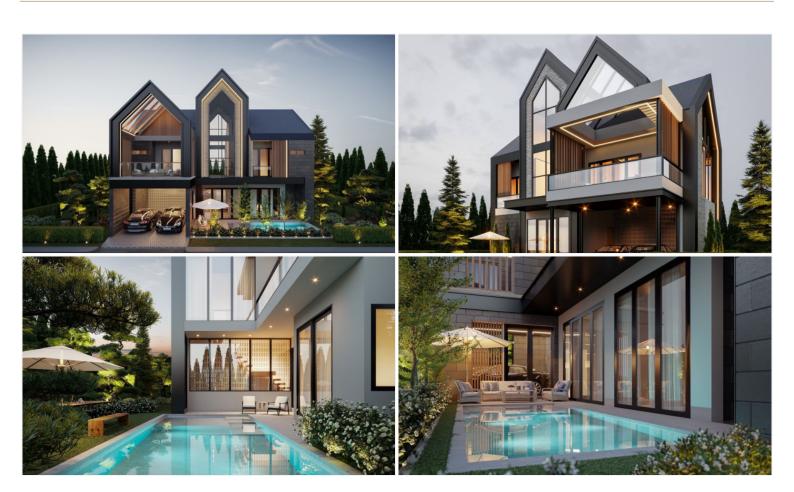

# Baan Mae 6 - Macha Le Villa 4 Bedroom 4 Bathroom (A3)

Pattaya, Na Kluea, Thailand Reference: 15418

**\$21,990,000** 

4 Bedrooms 4 Bathrooms Villa

## **Property Description**

Brand new Project from Baan Mae - Macha Le Villa

"Macha Le Villa" is the given name of Baan Mae Pool Villa 6 with the highest privacy 8 units. It is a 2-story house designed in a modern Nordic style. The entire project will be laid on the land of 880 sq.w. which each house has an area ranging from start 70- 300 sqw. All units are fully furnished including electric appliances. Features with a jacuzzi system swimming pool. The project location is in Naklua Soi 21, close to the Shopping Mall and other attractions in Pattaya within a short drive.

### **Property Details**

• Property Type: Villa

• Location: Pattaya, Na Kluea, Thailand

• Internal Area: 431.14m<sup>2</sup>

Land Area: 349m²
Price: \$21,990,000

Bedrooms: 4Bathrooms: 4

### **Property Features**

- Security
- Jacuzzi
- Swimming Pool
- Air Conditioning
- Balcony
- Car Park
- Electricity
- Integral Kitchen
- Internet
- Alarm
- Equipped Kitchen
- Terrace