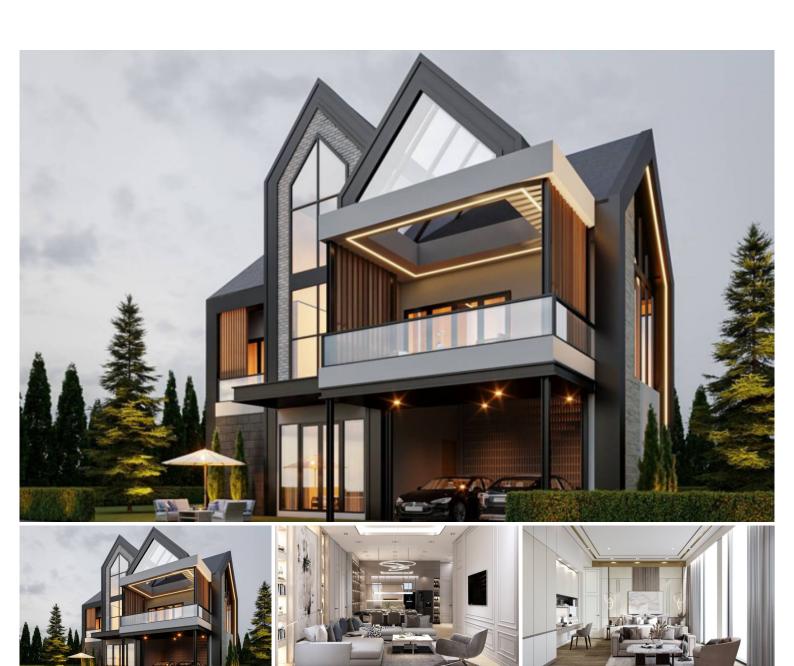

# Baan Mae 6 - Macha Le Villa 4 Bedroom 4 Bathroom (B8)

Pattaya, Na Kluea, Thailand Reference: 15380

**\$18,990,000** 

4 Bedrooms 4 Bathrooms Villa

## **Property Description**

Brand new Project from Baan Mae - Mache Le Villa

"Macha Le Villa" is the given name of Baan Mae Pool Villa 6 with the highest privacy 8 units. It is a 2-story house designed in a modern Nordic style. The entire project will be laid on the land of 880 sq.w. which each house has an area ranging from start 70- 300 sqw. All units are fully furnished including electric appliances. Features with a jacuzzi system swimming pool. The project location is in Naklua Soi 21, close to the Shopping Mall and other attractions in Pattaya within a short drive.

### **Property Details**

• Property Type: Villa

• Location: Pattaya, Na Kluea, Thailand

• Internal Area: 480.20m<sup>2</sup>

Land Area: 400m²
Price: \$18,990,000

Bedrooms: 4Bathrooms: 4

### **Property Features**

- Security
- Jacuzzi
- Swimming Pool
- Air Conditioning
- Balcony
- Car Park
- Electricity
- Integral Kitchen
- Internet
- Alarm
- Equipped Kitchen
- Terrace