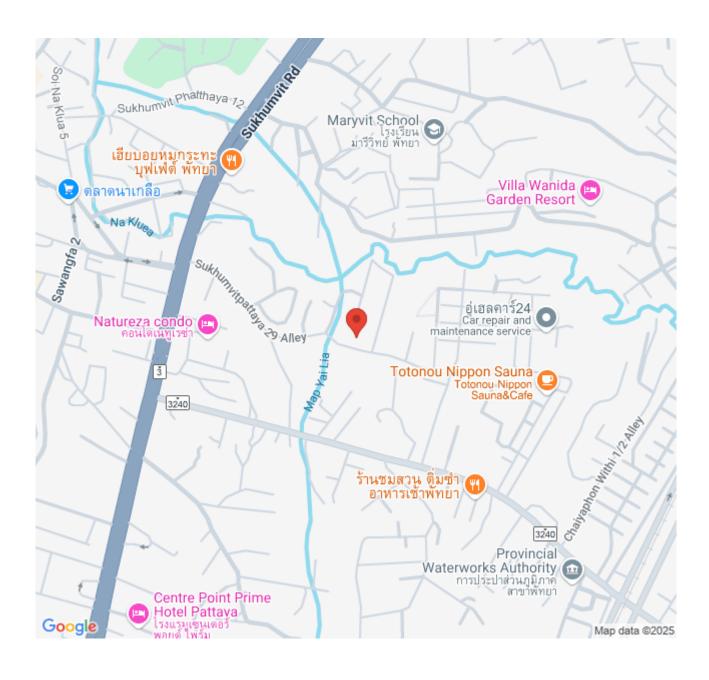

designed in a modern Nordic style. The entire project will be laid on the land of 880 sq.w. which each house has an area ranging from start 70- 300 sqw. All units are fully furnished including electric appliances. Features with a jacuzzi system swimming pool. The project location is in Naklua Soi 21, close to the Shopping Mall and other attractions in Pattaya within a short drive.

### Photo Gallery



### **Property Details**

• Property Type: Villa

• Location: Pattaya, Na Kluea, Thailand

• Internal Area: 480.20m<sup>2</sup>

Land Area: 400m²
Price: \$18,990,000

Bedrooms: 4Bathrooms: 4

### **Property Features**

- Security
- Jacuzzi
- Swimming Pool
- Air Conditioning
- Balcony
- Car Park
- Electricity
- Integral Kitchen
- Internet
- Alarm
- Equipped Kitchen
- Terrace

#### Location