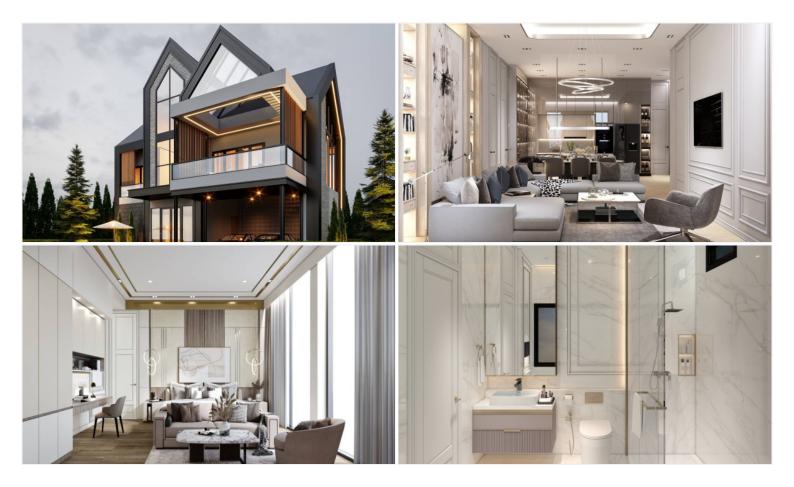

## **Property Description**

Brand new Project from Baan Mae - Mache Le Villa

"Macha Le Villa" is the given name of Baan Mae Pool Villa 6 with the highest privacy 8 units. It is a 2-story house designed in a modern Nordic style. The entire project will be laid on the land of 880 sq.w. which each house has an area ranging from start 70- 300 sqw. All units are fully furnished including electric appliances. Features with a jacuzzi system swimming pool. The project location is in Naklua Soi 21, close to the Shopping Mall and other attractions in Pattaya within a short drive.

### **Property Features**

- Security
- Jacuzzi
- Swimming Pool
- Air Conditioning
- Balcony
- Car Park
- Electricity
- Integral Kitchen
- Internet
- Alarm
- Equipped Kitchen
- Terrace