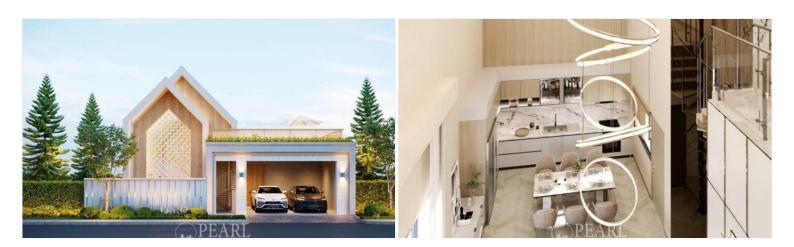

Elegant and Spacious Villas with a Japanese Aesthetic

Each villa in Koji Modern Japanese Pool Villa Pattaya is meticulously designed to reflect the simplicity and elegance of Japanese architecture. With spacious living areas, these villas feature multiple bedrooms and bathrooms, ensuring ample space for you and your family. The design includes open-plan living spaces, sleek kitchens, and luxurious master suites, all accented with traditional Japanese elements. Total Unit: 18 plots Plot size: starting from 88.22 -185.34 Sq.w. Living size: 230 - 505.38 Sq.m.

### Photo Gallery