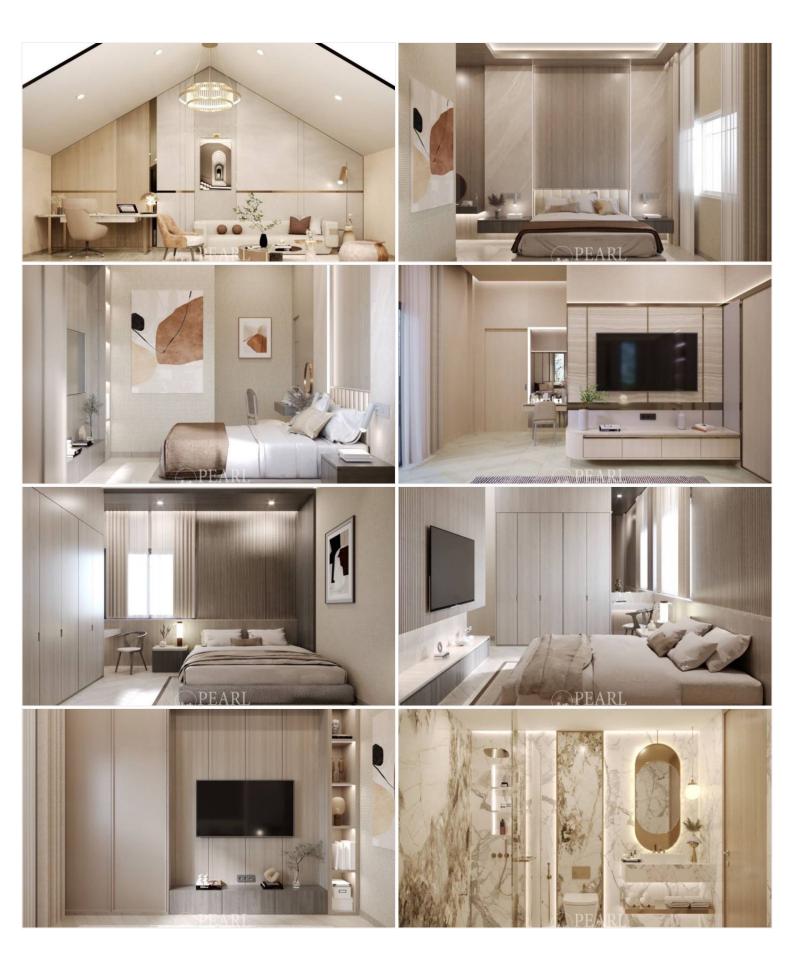

Elegant and Spacious Villas with a Japanese Aesthetic

Each villa in Koji Modern Japanese Pool Villa Pattaya is meticulously designed to reflect the simplicity and elegance of Japanese architecture. With spacious living areas, these villas feature multiple bedrooms and bathrooms, ensuring ample space for you and your family. The design includes open-plan living spaces, sleek kitchens, and luxurious master suites, all accented with traditional Japanese elements. Total Unit: 18 plots Plot size: starting from 88.22 -185.34 Sq.w. Living size: 230 - 505.38 Sq.m.

### Photo Gallery