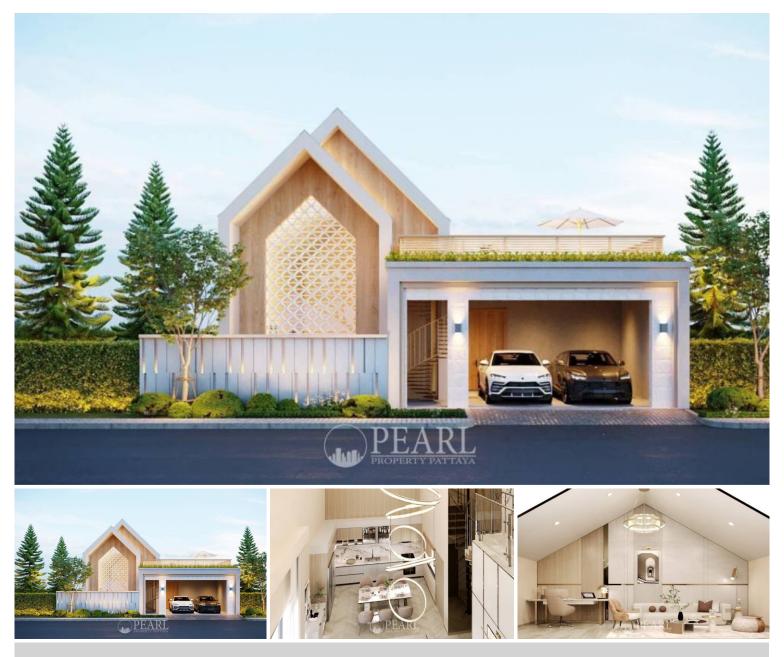

# **Property Description**

Discover Tranquility at Koji Modern Japanese Pool Villa Pattaya

Experience the perfect blend of traditional elegance and modern luxury at Koji Modern Japanese Pool Villa Pattaya. These exquisite villas offer a serene retreat in the heart of Pattaya, designed to cater to those who appreciate the finer things in life.

Elegant and Spacious Villas with a Japanese Aesthetic

Each villa in Koji Modern Japanese Pool Villa Pattaya is meticulously designed to reflect the simplicity and elegance of Japanese architecture. With spacious living areas, these villas feature multiple bedrooms and bathrooms, ensuring ample space for you and your family. The design includes open-plan living spaces, sleek kitchens, and luxurious master suites, all accented with traditional Japanese elements. Total Unit: 18 plots Plot size: starting from 88.22 -185.34 Sq.w. Living size: 230 - 505.38 Sq.m.