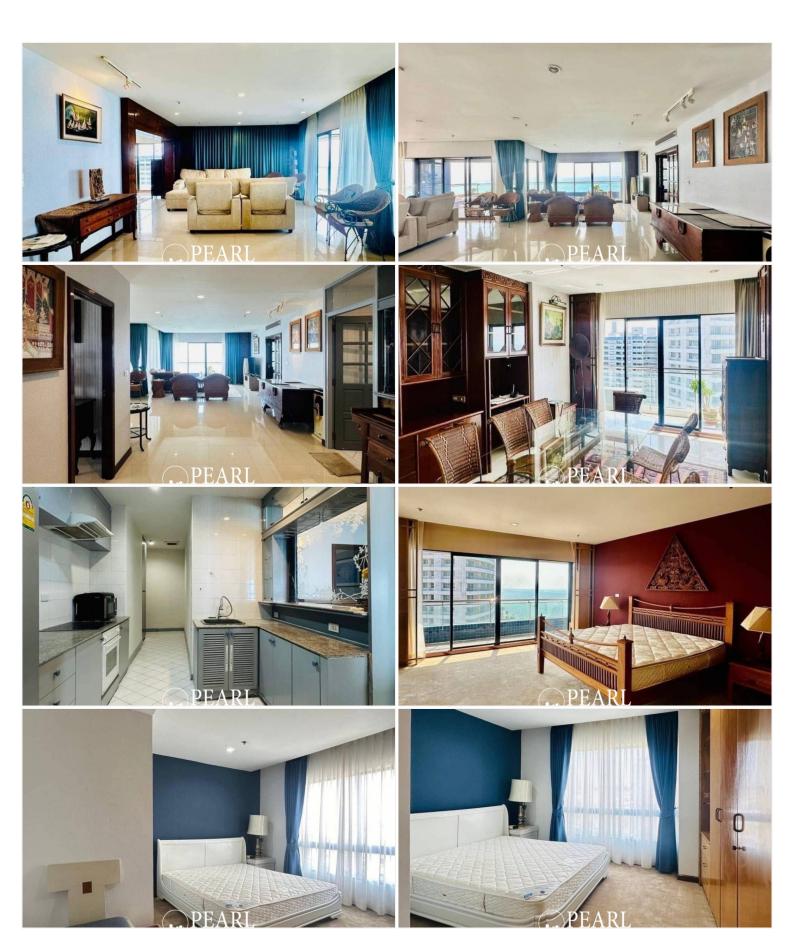

# **Property Description**

Welcome to Baan Haad Uthong Condominium Pattaya Luxury Living by the Sea

Baan Haad Uthong Condominium offers a perfect blend of comfort and convenience, located just steps from Pattaya Beach. This modern property features stylish one- and two-bedroom units with spacious layouts and stunning views. With easy access to Pattaya's attractions, including beaches, shopping, dining, and nightlife, it's ideal for both relaxation and entertainment. Enjoy top-notch amenities such as an infinity pool, fitness center, 24-hour security, and direct beach access. Whether you're looking for a holiday home or an investment opportunity, Baan Haad Uthong is the perfect choice in Pattaya. This spacious 2-bedroom, 3-bathroom apartment offers 252 sq.m of beautifully designed living space, large balcony with a stunning sea views. It features a fully equipped European kitchen, a comfortable dining area and a large living room.