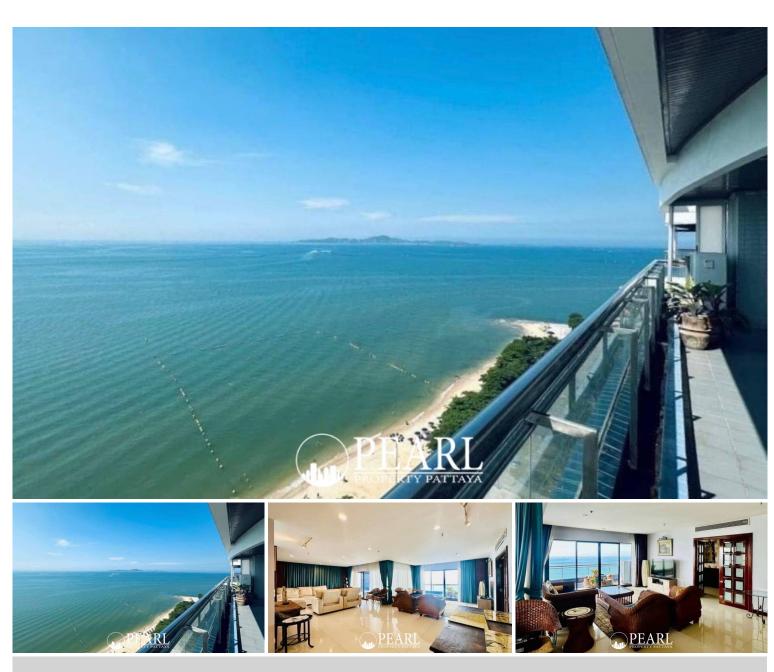

# Baan Haad Uthong Condominium - 2 Bed 3 Bath (21th Floor) With Sea View

Pattaya City, Pattaya, Thailand Reference: 2887

**\$33,000,000** 

2 Bedrooms 3 Bathrooms Condo

# **Property Description**

Welcome to Baan Haad Uthong Condominium Pattaya Luxury Living by the Sea

Baan Haad Uthong Condominium offers a perfect blend of comfort and convenience, located just steps from Pattaya Beach. This modern property features stylish one- and two-bedroom units with spacious layouts and stunning views. With easy access to Pattaya's attractions, including beaches, shopping, dining, and nightlife, it's ideal for both relaxation and entertainment. Enjoy top-notch amenities such as an infinity pool, fitness center, 24-hour security, and direct beach access. Whether you're looking for a holiday home or an investment opportunity, Baan Haad Uthong is the perfect choice in Pattaya. This spacious 2-bedroom, 3-bathroom apartment offers 252 sq.m of beautifully designed living space, large balcony with a stunning sea views. It features a fully equipped European kitchen, a comfortable dining area and a large living room.