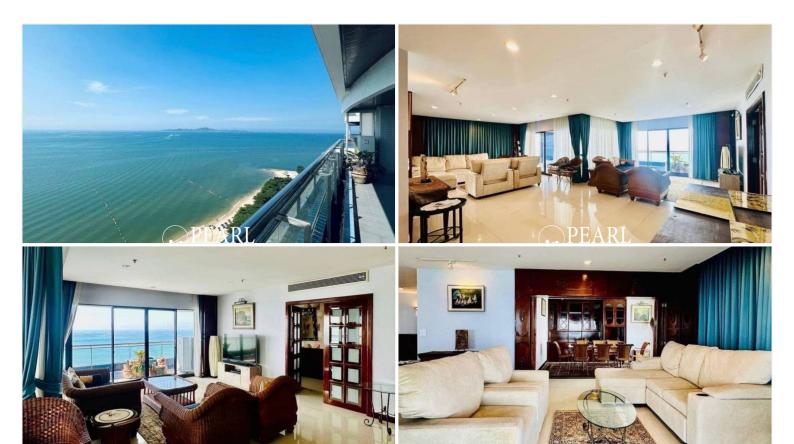

# **Property Description**

Welcome to Baan Haad Uthong Condominium Pattaya Luxury Living by the Sea

Baan Haad Uthong Condominium offers a perfect blend of comfort and convenience, located just steps from Pattaya Beach. This modern property features stylish one- and two-bedroom units with spacious layouts and stunning views. With easy access to Pattaya's attractions, including beaches, shopping, dining, and nightlife, it's ideal for both relaxation and entertainment. Enjoy top-notch amenities such as an infinity pool, fitness center, 24-hour security, and direct beach access. Whether you're looking for a holiday home or an investment opportunity, Baan Haad Uthong is the perfect choice in Pattaya. This spacious 2-bedroom, 3-bathroom apartment offers 252 sq.m of beautifully designed living space, large balcony with a stunning sea views. It features a fully equipped European kitchen, a comfortable dining area and a large living room.