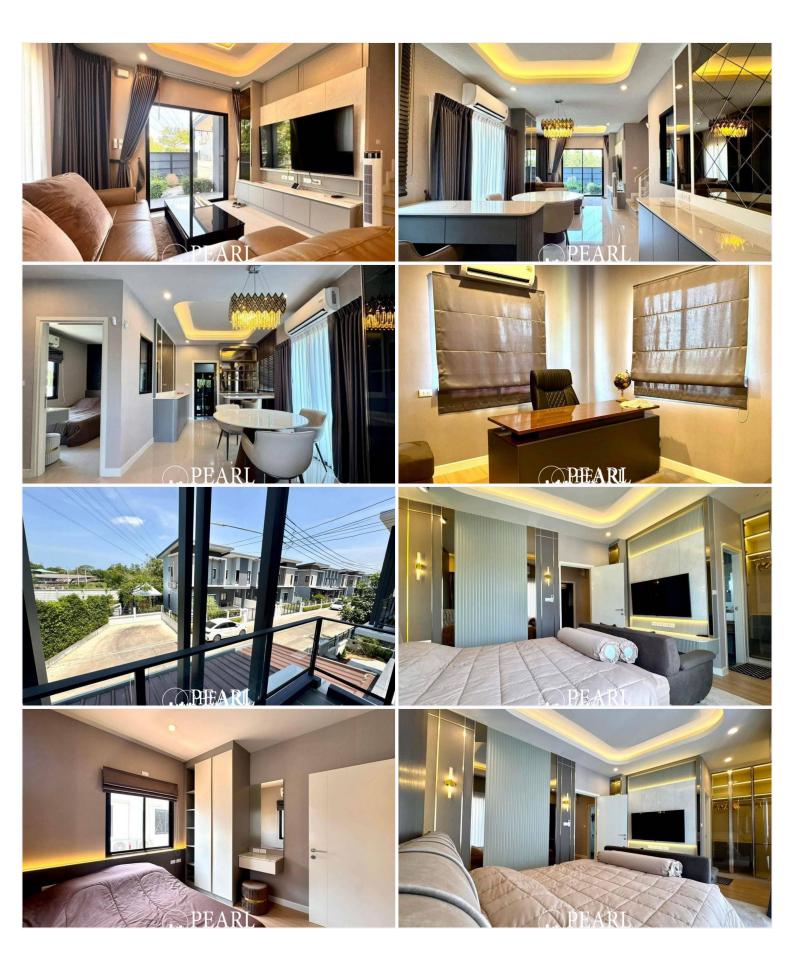

Property Overview:

Land Size: 200 sqm Living Area: 150 sqm Bedrooms: 4 Bathrooms: 3 Ownership: Thai Company Transfer Fees: 50-50 Price: 6,900,000 Baht

Key Features:

Modern Design: The two-story twin house boasts a distinctive loft-style architecture, providing a spacious and airy ambiance.

Fully Furnished: Move-in ready with tasteful furnishings that complement the contemporary interior design.

Corner Plot: Situated on a corner, the property enjoys enhanced privacy and a larger outdoor area. Secure Environment: Benefit from 24-hour security within the gated community, ensuring peace of mind for residents.