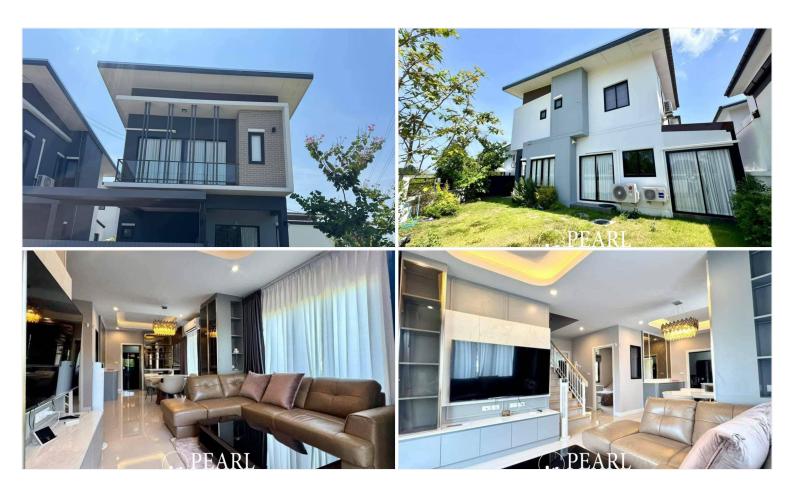

Property Overview:

Land Size: 200 sqm Living Area: 150 sqm Bedrooms: 4 Bathrooms: 3 Ownership: Thai Company Transfer Fees: 50-50 Price: 6,900,000 Baht

Key Features:

Modern Design: The two-story twin house boasts a distinctive loft-style architecture, providing a spacious and airy ambiance.

Fully Furnished: Move-in ready with tasteful furnishings that complement the contemporary interior design.

Corner Plot: Situated on a corner, the property enjoys enhanced privacy and a larger outdoor area. Secure Environment: Benefit from 24-hour security within the gated community, ensuring peace of mind for residents.