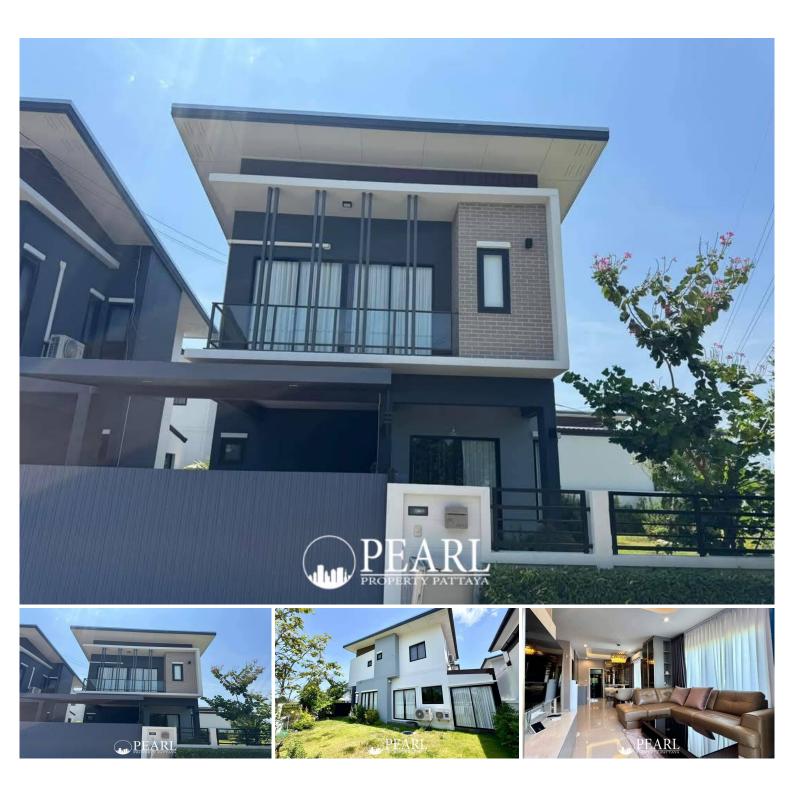

## BAAN FAH GREENERY LOFT - 4 Bed 3 Bath

Muang Pattaya, Nong Prue, Thailand Reference: 3455

### **Property Description**

Pearl Property presents an exceptional corner house in the esteemed Baan Fah Greenery Loft, North Pattaya. This fully furnished residence offers a harmonious blend of modern design and comfortable living, perfect for families seeking a tranquil yet convenient lifestyle.

Property Overview:

Land Size: 200 sqm Living Area: 150 sqm Bedrooms: 4 Bathrooms: 3 Ownership: Thai Company Transfer Fees: 50-50 Price: 6,900,000 Baht

Key Features:

Modern Design: The two-story twin house boasts a distinctive loft-style architecture, providing a spacious and airy ambiance.

Fully Furnished: Move-in ready with tasteful furnishings that complement the contemporary interior design.

Corner Plot: Situated on a corner, the property enjoys enhanced privacy and a larger outdoor area. Secure Environment: Benefit from 24-hour security within the gated community, ensuring peace of mind for residents.