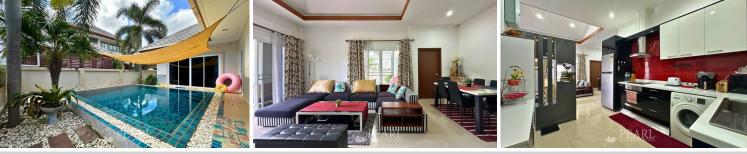

Modern Facilities: Enjoy a host of amenities, including a refreshing swimming pool, a fully-equipped gym, and beautifully landscaped gardens.

Relaxing Environment: The development offers a tranquil atmosphere, perfect for relaxation and leisure. Whether you're looking for a permanent residence or a vacation home, Baan Dusit Pattaya View combines comfort and style in a desirable location. This house is sitting on a plot of land of 240 Sq.m (60 Sq.wah) offering approxicamately 120 Sqm. of living space. Consists of 2 bedrooms and 2 bathrooms. It comes fully furnished with living area, kitchen, dining area, private swimming pool and carpark.