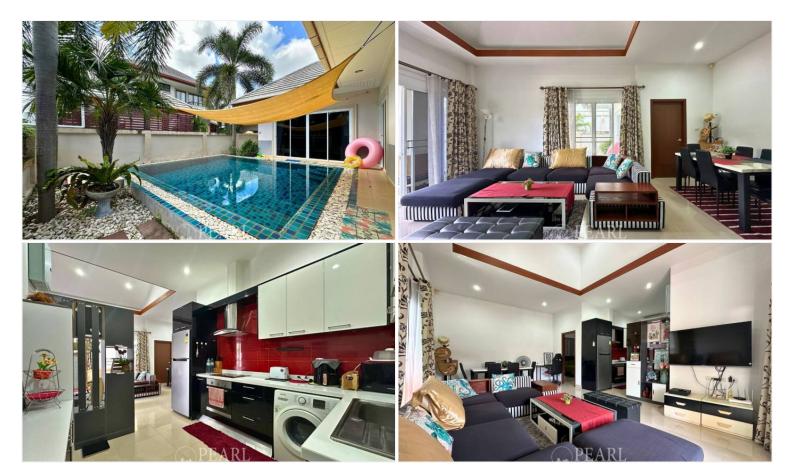

Modern Facilities: Enjoy a host of amenities, including a refreshing swimming pool, a fully-equipped gym, and beautifully landscaped gardens.

Relaxing Environment: The development offers a tranquil atmosphere, perfect for relaxation and leisure. Whether you're looking for a permanent residence or a vacation home, Baan Dusit Pattaya View combines comfort and style in a desirable location. This house is sitting on a plot of land of 240 Sq.m (60 Sq.wah) offering approxicamately 120 Sqm. of living space. Consists of 2 bedrooms and 2 bathrooms. It comes fully furnished with living area, kitchen, dining area, private swimming pool and carpark.