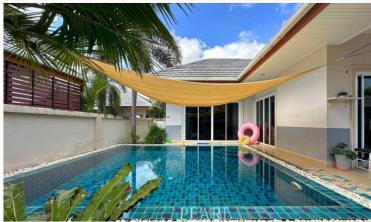

Modern Facilities: Enjoy a host of amenities, including a refreshing swimming pool, a fully-equipped gym, and beautifully landscaped gardens.

Relaxing Environment: The development offers a tranquil atmosphere, perfect for relaxation and leisure. Whether you're looking for a permanent residence or a vacation home, Baan Dusit Pattaya View combines comfort and style in a desirable location. This house is sitting on a plot of land of 240 Sq.m (60 Sq.wah) offering approxicamately 120 Sqm. of living space. Consists of 2 bedrooms and 2 bathrooms. It comes fully furnished with living area, kitchen, dining area, private swimming pool and carpark.