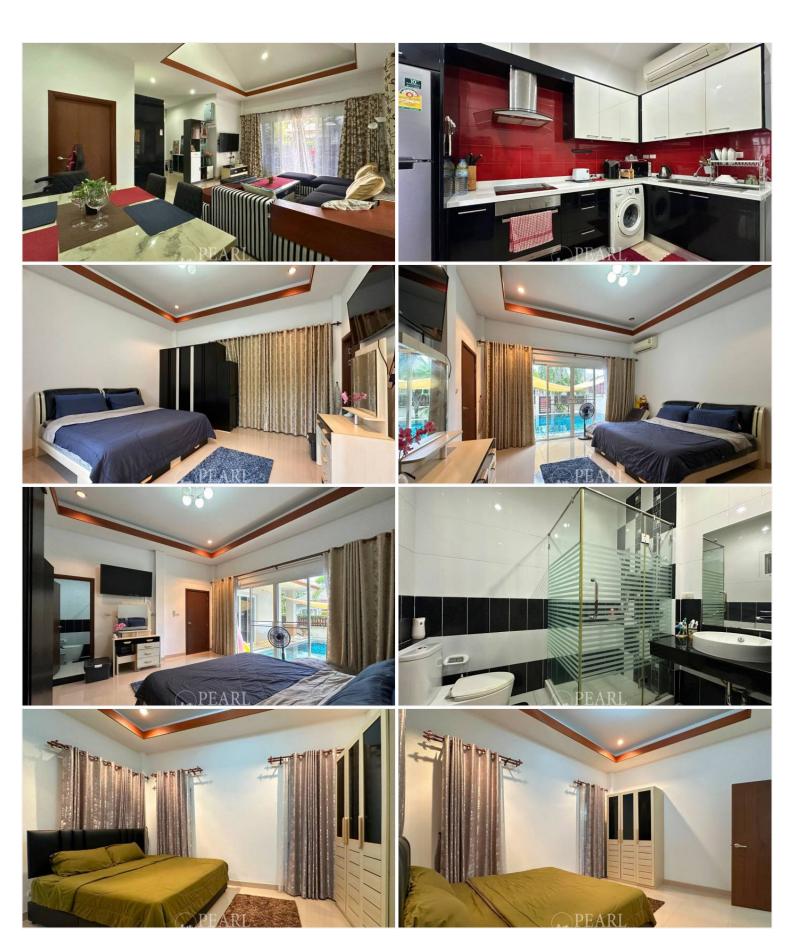

Modern Facilities: Enjoy a host of amenities, including a refreshing swimming pool, a fully-equipped gym, and beautifully landscaped gardens.

Relaxing Environment: The development offers a tranquil atmosphere, perfect for relaxation and leisure. Whether you're looking for a permanent residence or a vacation home, Baan Dusit Pattaya View combines comfort and style in a desirable location. This house is sitting on a plot of land of 240 Sq.m (60 Sq.wah) offering approxicamately 120 Sqm. of living space. Consists of 2 bedrooms and 2 bathrooms. It comes fully furnished with living area, kitchen, dining area, private swimming pool and carpark.