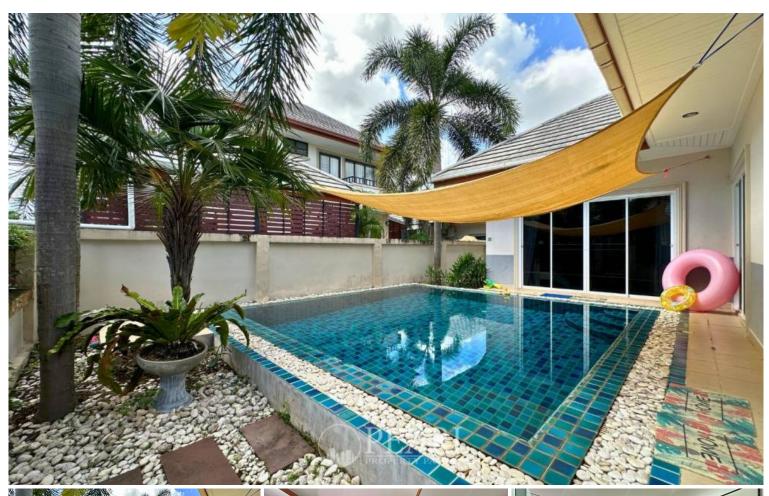

Modern Facilities: Enjoy a host of amenities, including a refreshing swimming pool, a fully-equipped gym, and beautifully landscaped gardens.

Relaxing Environment: The development offers a tranquil atmosphere, perfect for relaxation and leisure. Whether you're looking for a permanent residence or a vacation home, Baan Dusit Pattaya View combines comfort and style in a desirable location. This house is sitting on a plot of land of 240 Sq.m (60 Sq.wah) offering approxicamately 120 Sqm. of living space. Consists of 2 bedrooms and 2 bathrooms. It comes fully furnished with living area, kitchen, dining area, private swimming pool and carpark.