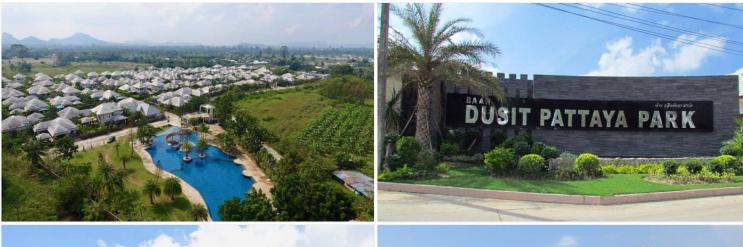

## **Property Description**

- 1. **Introduction:** Baan Dusit Pattaya Park is an exclusive single-detached house project that stands out for its blend of comfort, style, and a serene environment. Completed in 2014, it offers a unique living experience in one of Pattaya's most sought-after locales.
- 2. Location and Neighborhood: Nestled in Huai Yai, Pattaya, Chon Buri, this project is strategically situated at soi Wat Yan, Na Chom Thian. This developing area bridges the gap between the vibrant city of Pattaya and the tranquil Bang Saray, offering the best of both worlds. Its proximity to the renowned Phoenix Golf Course adds a touch of luxury to the residence.
- 3. **Property Details:** Baan Dusit Pattaya Park comprises 141 residential units, featuring two main house types:
  - $\circ$  2-bedroom houses covering 130 sq.m.
  - 3-bedroom houses spanning 154 sq.m. These homes are designed to cater to a variety of lifestyles, providing spacious living areas that are both functional and aesthetically pleasing.
- 4. **Condition and Amenities:** The project boasts well-maintained properties, some of which offer additional luxury features like private swimming pools and landscaped gardens. Key amenities include:

- A communal pool and clubhouse for social gatherings
- $\circ\,$  Co-working space and meeting room for professional needs
- A BBQ area for outdoor entertainment
- Ample car parking facilities
- $\circ\,$  Advanced 24-hour security system and CCTV surveillance for peace of mind
- A community gym and swimming pool with slides for fitness and fun
- Financial Information: For those interested in purchasing, prices start at approximately 4,350,000 THB. The project features both Thai and company ownership options, with a maintenance fee of 30 THB per sq.w.
- 6. **Contact Information:** For more information or to schedule a visit, please contact Pearl Property at:
  - Tel: +66-33-135-053
  - Whatsapp: +66-33-135-053
  - Line: @pearlproperty
  - Email: <u>info@pearlpropertypattaya.com</u>