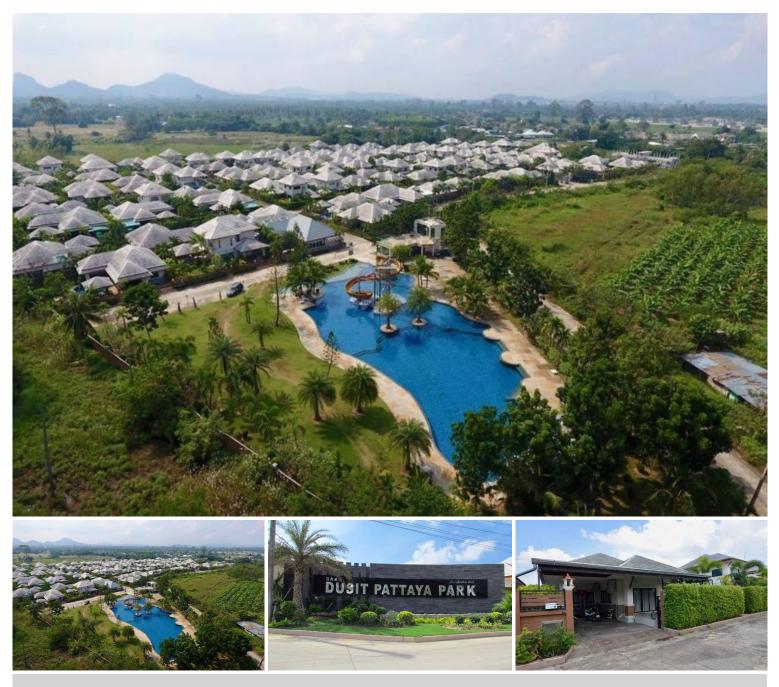

## **Property Description**

- 1. **Introduction:** Baan Dusit Pattaya Park is an exclusive single-detached house project that stands out for its blend of comfort, style, and a serene environment. Completed in 2014, it offers a unique living experience in one of Pattaya's most sought-after locales.
- 2. Location and Neighborhood: Nestled in Huai Yai, Pattaya, Chon Buri, this project is strategically situated at soi Wat Yan, Na Chom Thian. This developing area bridges the gap between the vibrant city of Pattaya and the tranquil Bang Saray, offering the best of both worlds. Its proximity to the renowned Phoenix Golf Course adds a touch of luxury to the residence.
- 3. **Property Details:** Baan Dusit Pattaya Park comprises 141 residential units, featuring two main house types:
  - $\circ$  2-bedroom houses covering 130 sq.m.
  - 3-bedroom houses spanning 154 sq.m. These homes are designed to cater to a variety of lifestyles, providing spacious living areas that are both functional and aesthetically pleasing.
- 4. **Condition and Amenities:** The project boasts well-maintained properties, some of which offer additional luxury features like private swimming pools and landscaped gardens. Key amenities include:

- A communal pool and clubhouse for social gatherings
- $\circ\,$  Co-working space and meeting room for professional needs
- A BBQ area for outdoor entertainment
- Ample car parking facilities
- $\circ\,$  Advanced 24-hour security system and CCTV surveillance for peace of mind
- A community gym and swimming pool with slides for fitness and fun
- Financial Information: For those interested in purchasing, prices start at approximately 4,350,000 THB. The project features both Thai and company ownership options, with a maintenance fee of 30 THB per sq.w.
- 6. **Contact Information:** For more information or to schedule a visit, please contact Pearl Property at:
  - Tel: +66-33-135-053
  - Whatsapp: +66-33-135-053
  - Line: @pearlproperty
  - Email: <u>info@pearlpropertypattaya.com</u>