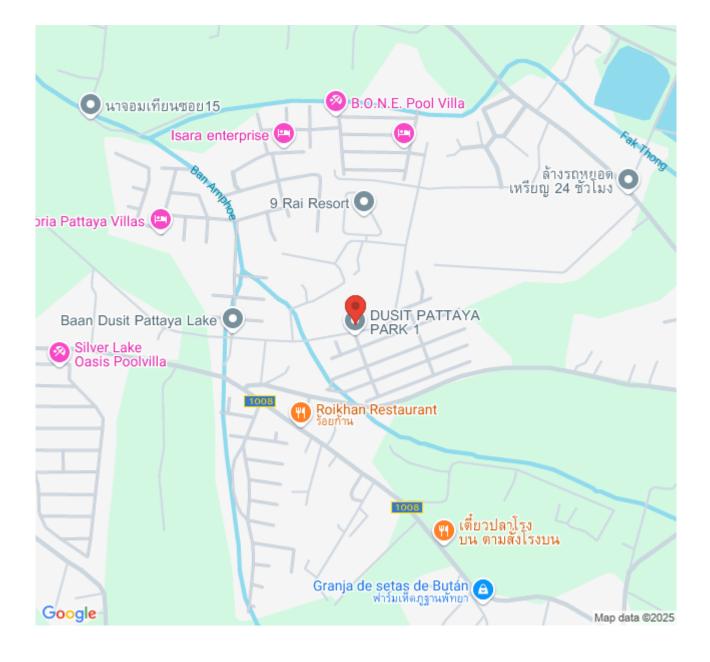

purchasing, prices start at approximately 4,350,000 THB. The project features both Thai and company ownership options, with a maintenance fee of 30 THB per sq.w.
- 6. **Contact Information:** For more information or to schedule a visit, please contact Pearl Property at:
  - Tel: +66-33-135-053
  - Whatsapp: +66-33-135-053
  - Line: @pearlproperty
  - Email: <u>info@pearlpropertypattaya.com</u>

#### Photo Gallery









「「「「「「「」」」

THE I



### Property Details

- Property Type: Villa
- Location: Pattaya, Na Jomtien, Thailand
- Price: \$4,295,000
- Bedrooms: 2
- Bathrooms: 2

#### **Property Features**

- Security
- Gym
- Swimming Pool
- Air Conditioning
- Car Park
- Electricity
- Integral Kitchen
- Internet
- Alarm
- Children's Area
- Guardhouse
- Lift
- Equipped Kitchen

### Location