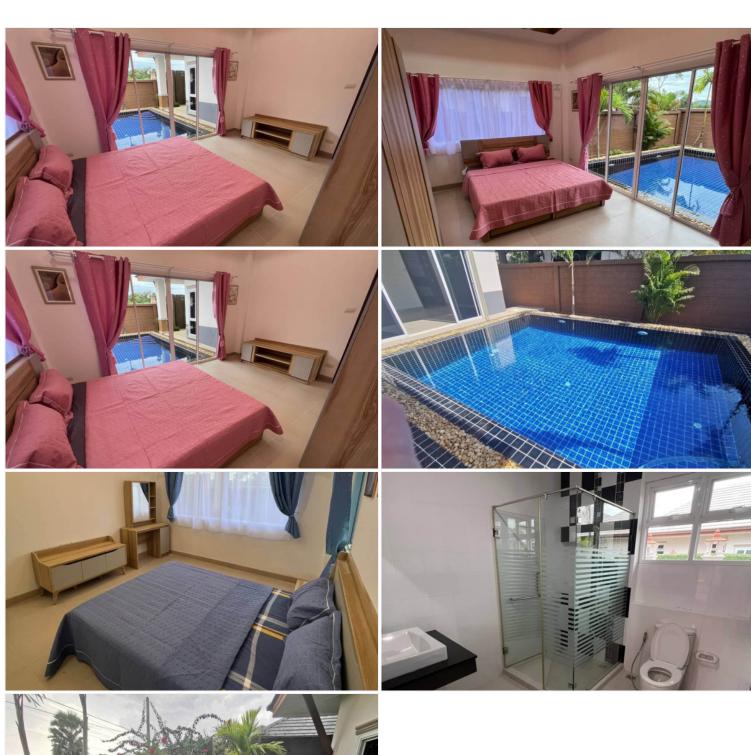

## **Property Description**

A single-detached house in the Baan Dusit Pattaya Park project was built on a land of 67 sqw. with a living area of 106 sqm. This house is equipped with 2 bedrooms, 2 bathrooms, a pavilion, and a private swimming pool. The project has facilities including a communal swimming pool, a gym, and a water park. It is located in a convenient location for communication as it is close to Sukhumvit Road or Highway 3 which can quickly connect to the main attractions of Pattaya.

## **Property Details**

• Property Type: Villa

• Location: Pattaya, Na Jomtien, Thailand

Internal Area: 106m²
Land Area: 264m²
Price: \$4,350,000

Bedrooms: 2Bathrooms: 2