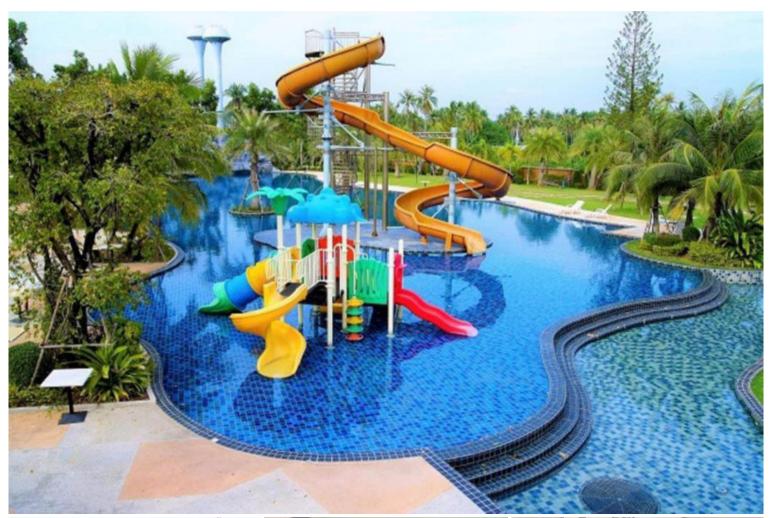

## **Property Description**

A single-detached house in the Baan Dusit Pattaya Park project was built on a land of 67 sqw. with a living area of 106 sqm. This house is equipped with 2 bedrooms, 2 bathrooms, a pavilion, and a private swimming pool. The project has facilities including a communal swimming pool, a gym, and a water park. It is located in a convenient location for communication as it is close to Sukhumvit Road or Highway 3 which can quickly connect to the main attractions of Pattaya.

### **Property Features**

- Security
- Gym
- Swimming Pool
- Air Conditioning
- Car Park
- Electricity
- Guardhouse
- Equipped Kitchen