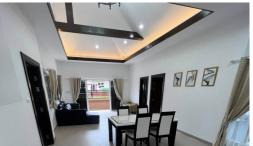

## **Property Description**

A single-detached house in the Baan Dusit Pattaya Park project was built on a land of 67 sqw. with a living area of 106 sqm. This house is equipped with 2 bedrooms, 2 bathrooms, a pavilion, and a private swimming pool. The project has facilities including a communal swimming pool, a gym, and a water park. It is located in a convenient location for communication as it is close to Sukhumvit Road or Highway 3 which can quickly connect to the main attractions of Pattaya.