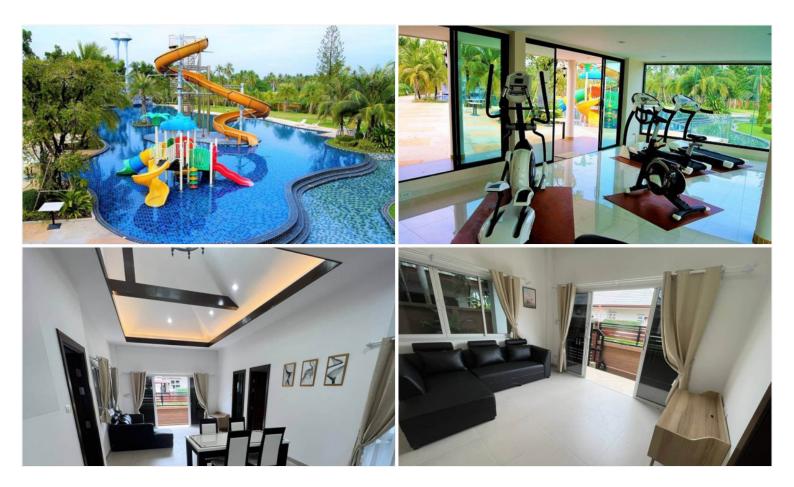

## **Property Description**

A single-detached house in the Baan Dusit Pattaya Park project was built on a land of 67 sqw. with a living area of 106 sqm. This house is equipped with 2 bedrooms, 2 bathrooms, a pavilion, and a private swimming pool. The project has facilities including a communal swimming pool, a gym, and a water park. It is located in a convenient location for communication as it is close to Sukhumvit Road or Highway 3 which can quickly connect to the main attractions of Pattaya.

### **Property Features**

- Security
- Gym
- Swimming Pool
- Air Conditioning
- Car Park
- Electricity
- Guardhouse
- Equipped Kitchen