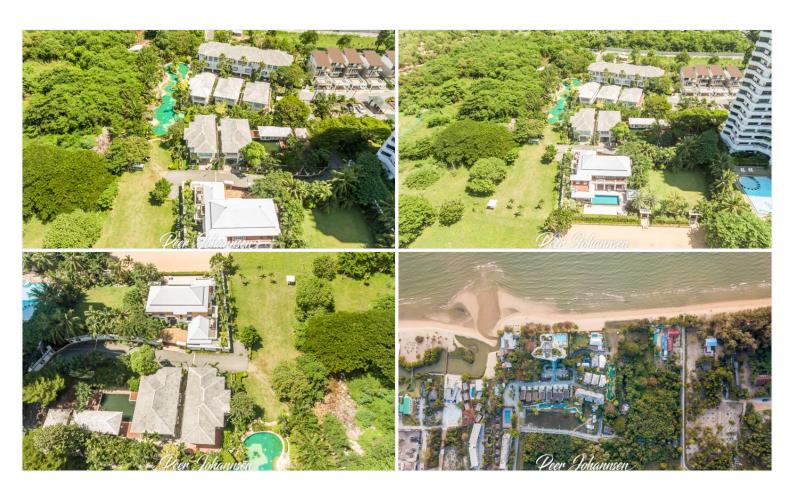

#### Location and Neighborhood

Situated in the serene Na Jomtien area, Baan Dhewaran is nestled on the golden sands of a beautiful beach. Residents can enjoy easy access to several beachfront restaurants, including the View Mare and GlassHouse, which are within a short walking distance. The community's proximity to Sukumvit Road also makes it convenient for accessing the wider Pattaya region.

#### Condition and Amenities

These homes are located in a gated community, ensuring security and privacy for the residents. The beachside setting not only offers stunning views but also provides a tranquil environment, perfect for relaxation and leisure. The proximity to the beach, just a minute's walk away, adds to the allure of these properties.