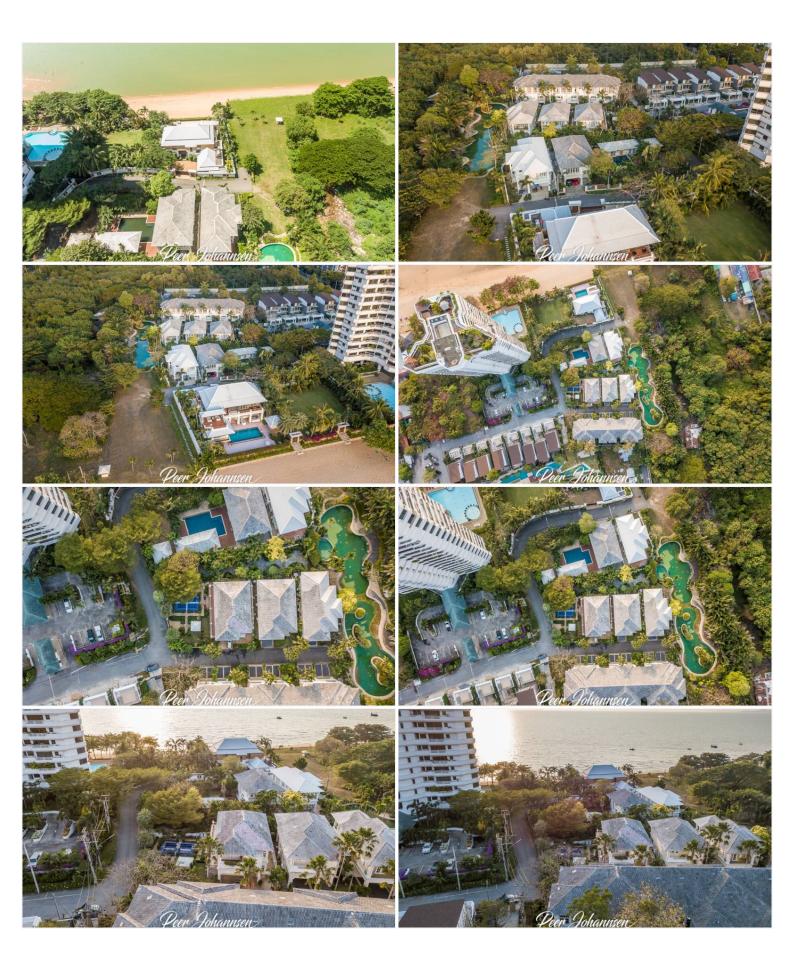

#### Location and Neighborhood

Situated in the serene Na Jomtien area, Baan Dhewaran is nestled on the golden sands of a beautiful beach. Residents can enjoy easy access to several beachfront restaurants, including the View Mare and GlassHouse, which are within a short walking distance. The community's proximity to Sukumvit Road also makes it convenient for accessing the wider Pattaya region.

#### Condition and Amenities

These homes are located in a gated community, ensuring security and privacy for the residents. The beachside setting not only offers stunning views but also provides a tranquil environment, perfect for relaxation and leisure. The proximity to the beach, just a minute's walk away, adds to the allure of these properties.