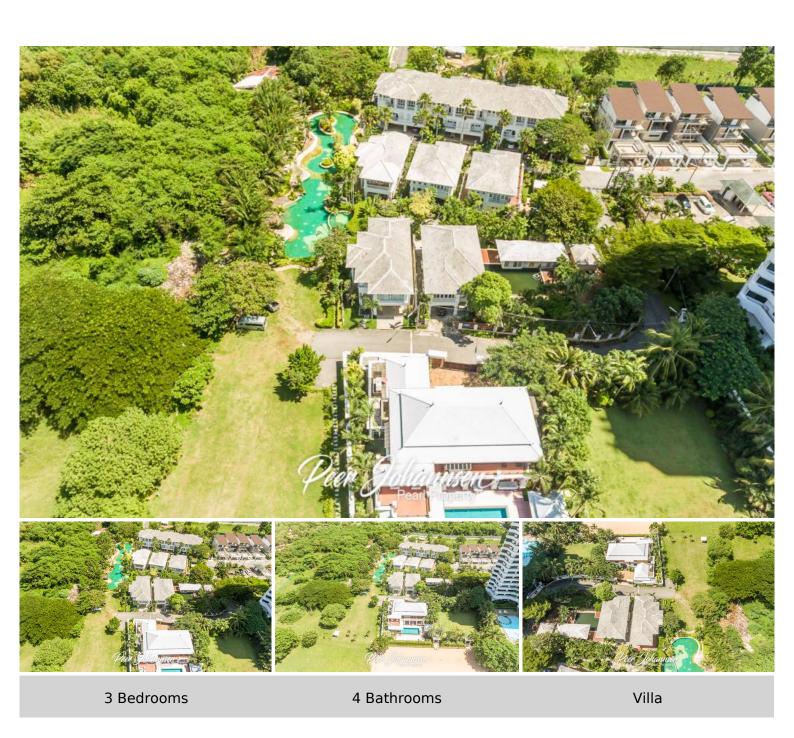

#### **Property Details**

The Baan Dhewaran project features 3-bedroom detached beachfront villas. These villas, covering an area of 328 m2, are part of a boutique development known for its luxurious "One Million dollar villas". The development is designed to offer both privacy and exclusivity, with each villa enjoying its own unique view and ambiance.

#### Condition and Amenities

These homes are located in a gated community, ensuring security and privacy for the residents. The beachside setting not only offers stunning views but also provides a tranquil environment, perfect for relaxation and leisure. The proximity to the beach, just a minute's walk away, adds to the allure of these properties.

## **Property Details**

• Property Type: Villa

• Location: Pattaya, Na Jomtien, Thailand

Price: \$50,000
Bedrooms: 3
Bathrooms: 4