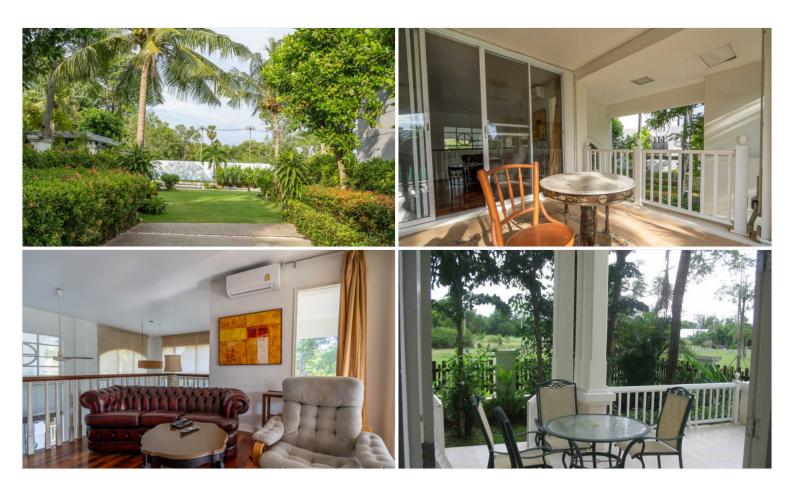

## **Property Description**

Great townhouse in an excellent location. Only 2 minutes walk to Na Jomtien Beach. The townhouse offers 3 bedrooms and 4 bathrooms. A large dining room and kitchen. An outdoor terrace as well as a balcony for enjoying coffees in the morning. The townhouse is part of a residential community featuring a private beach access as well as a modern new swimming pool.

## Photo Gallery

### **Property Details**

• Property Type: Villa

• Location: Pattaya, Na Jomtien, Thailand

Internal Area: 170m²
Land Area: 280m²

• Price: \$50,000 per month

Bedrooms: 3Bathrooms: 4

#### **Property Features**

- Security
- Swimming Pool
- Air Conditioning
- Balcony
- Car Park
- Electricity
- Integral Kitchen
- Internet
- Children's Area
- Guardhouse
- Office
- Equipped Kitchen
- Terrace