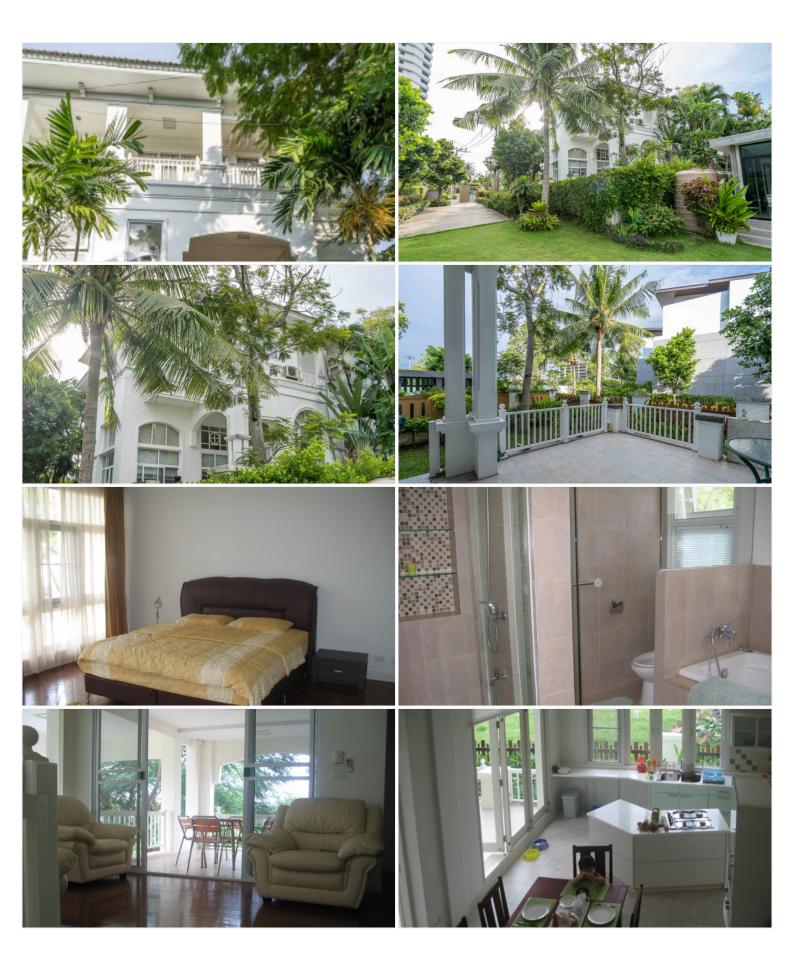

## **Property Description**

Great townhouse in an excellent location. Only 2 minutes walk to Na Jomtien Beach. The townhouse offers 3 bedrooms and 4 bathrooms. A large dining room and kitchen. An outdoor terrace as well as a balcony for enjoying coffees in the morning. The townhouse is part of a residential community featuring a private beach access as well as a modern new swimming pool.

## Photo Gallery

### **Property Details**

• Property Type: Villa

• Location: Pattaya, Na Jomtien, Thailand

Internal Area: 170m²
Land Area: 280m²

• Price: \$50,000 per month

Bedrooms: 3Bathrooms: 4

#### **Property Features**

- Security
- Swimming Pool
- Air Conditioning
- Balcony
- Car Park
- Electricity
- Integral Kitchen
- Internet
- Children's Area
- Guardhouse
- Office
- Equipped Kitchen
- Terrace