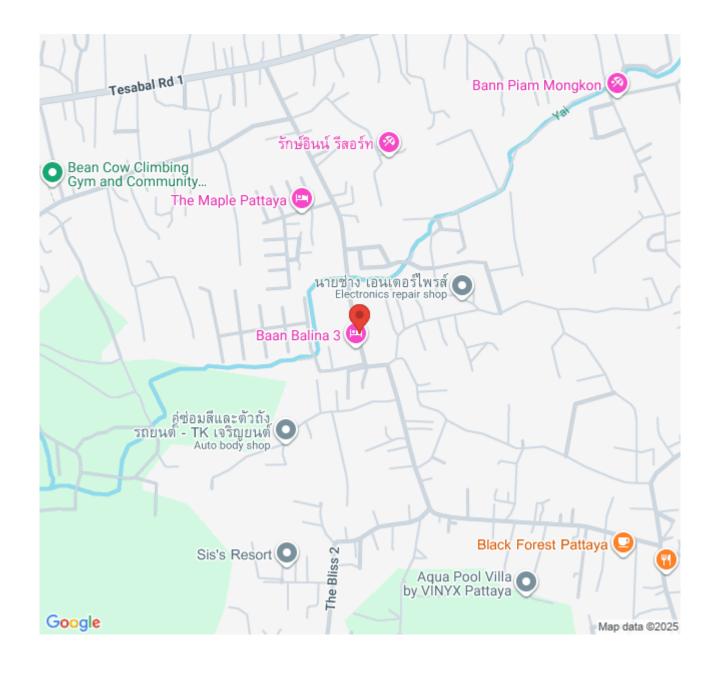

ndows, advanced rain drainage system, and annual painting for a pristine appearance.
- **Convenient Location:** Minutes from Sukhumvit Road, offering easy access to shopping, dining, and leisure activities.

### Pearl Property Pattaya

This villa is perfect for those seeking a peaceful yet well-connected lifestyle in a high-quality residential community.

Contact us today to schedule a viewing!

# Photo Gallery











## **Property Details**

• Property Type: Villa

• Location: Pattaya, Pattaya, Thailand

Internal Area: 206m²
Land Area: 500m²
Price: \$12,500,000

Bedrooms: 3Bathrooms: 2

## **Property Features**

- Security
- Swimming Pool
- Air Conditioning
- Car Park
- Electricity
- Integral Kitchen
- Internet
- Children's Area
- Guardhouse
- Equipped Kitchen
- Terrace

## Location