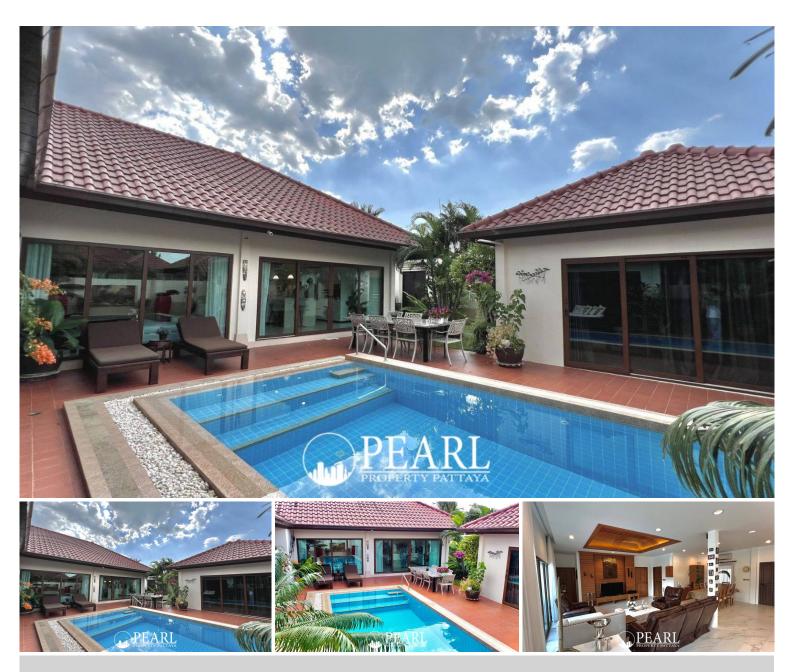

### Pearl Property presents: Elegant Baan Balina 3 Villa - Prime Location & Exceptional Design

Discover this exquisite 3-bedroom, 2-bathroom villa in the prestigious Baan Balina 3 community. Ideally situated with seamless access to the highway to Bangkok, this home is also close to Ocean Marina, world-class golf courses, and the highly anticipated Icon Siam Project.

#### **Key Features:**

- Spacious Living: 206 sqm of thoughtfully designed interiors on a generous 500 sqm plot.
- Premium Kitchen: Custom-designed Danish kitchen valued
- **Private Oasis:** A serene Balinese-style swimming pool surrounded by lush greenery.
- **Enhanced Comfort:** Double-glazed windows, advanced rain drainage system, and annual painting for a pristine appearance.
- **Convenient Location:** Minutes from Sukhumvit Road, offering easy access to shopping, dining, and leisure activities.

## **Property Details**

• Property Type: Villa

• Location: Pattaya, Pattaya, Thailand

Internal Area: 206m²
Land Area: 500m²
Price: \$12,500,000

Bedrooms: 3Bathrooms: 2