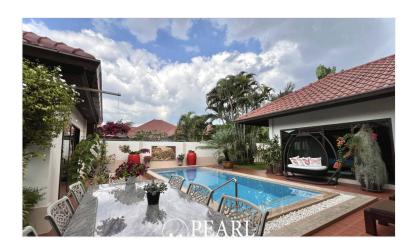

#### **Key Features:**

- Spacious Living: 206 sqm of thoughtfully designed interiors on a generous 500 sqm plot.
- Premium Kitchen: Custom-designed Danish kitchen valued
- **Private Oasis:** A serene Balinese-style swimming pool surrounded by lush greenery.
- **Enhanced Comfort:** Double-glazed windows, advanced rain drainage system, and annual painting for a pristine appearance.
- **Convenient Location:** Minutes from Sukhumvit Road, offering easy access to shopping, dining, and leisure activities.