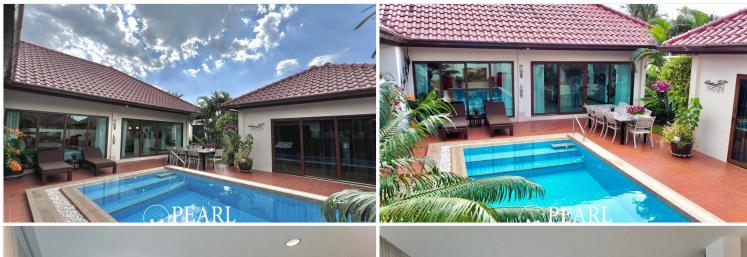

### Pearl Property presents: Elegant Baan Balina 3 Villa - Prime Location & Exceptional Design

Discover this exquisite 3-bedroom, 2-bathroom villa in the prestigious Baan Balina 3 community. Ideally situated with seamless access to the highway to Bangkok, this home is also close to Ocean Marina, world-class golf courses, and the highly anticipated Icon Siam Project.

#### **Key Features:**

- Spacious Living: 206 sqm of thoughtfully designed interiors on a generous 500 sqm plot.
- Premium Kitchen: Custom-designed Danish kitchen valued
- **Private Oasis:** A serene Balinese-style swimming pool surrounded by lush greenery.
- **Enhanced Comfort:** Double-glazed windows, advanced rain drainage system, and annual painting for a pristine appearance.
- **Convenient Location:** Minutes from Sukhumvit Road, offering easy access to shopping, dining, and leisure activities.