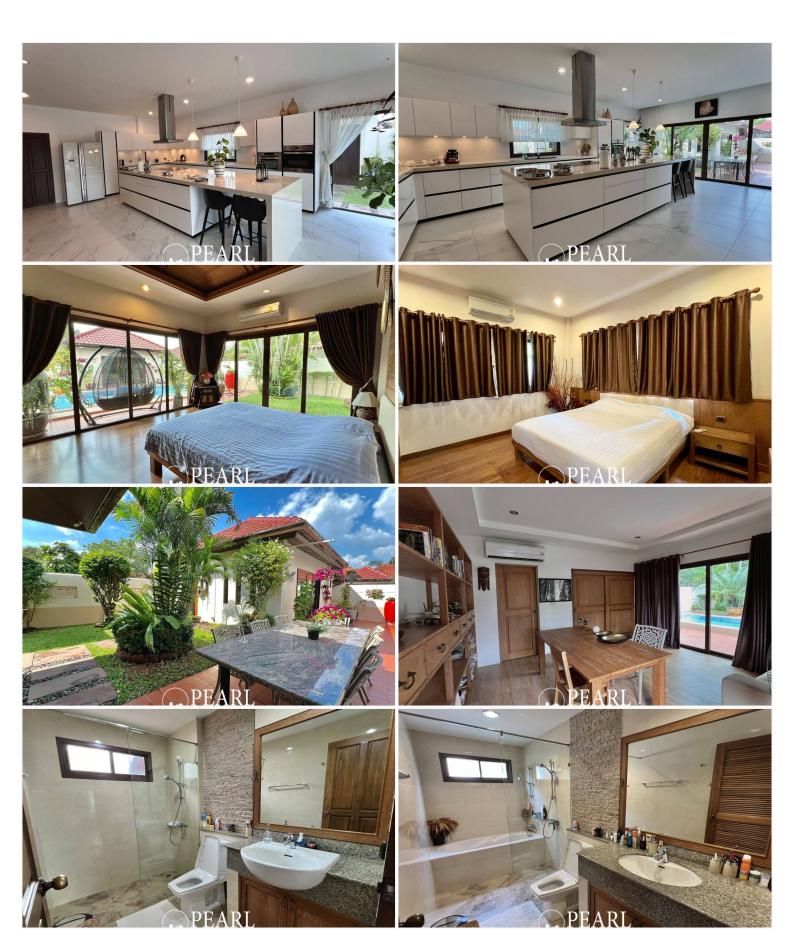

# Photo Gallery

#### **Key Features:**

- Spacious Living: 206 sqm of thoughtfully designed interiors on a generous 500 sqm plot.
- Premium Kitchen: Custom-designed Danish kitchen valued
- **Private Oasis:** A serene Balinese-style swimming pool surrounded by lush greenery.
- **Enhanced Comfort:** Double-glazed windows, advanced rain drainage system, and annual painting for a pristine appearance.
- **Convenient Location:** Minutes from Sukhumvit Road, offering easy access to shopping, dining, and leisure activities.

## **Property Details**

• Property Type: Villa

• Location: Pattaya, Pattaya, Thailand

Internal Area: 206m²
Land Area: 500m²
Price: \$12,500,000

Bedrooms: 3Bathrooms: 2