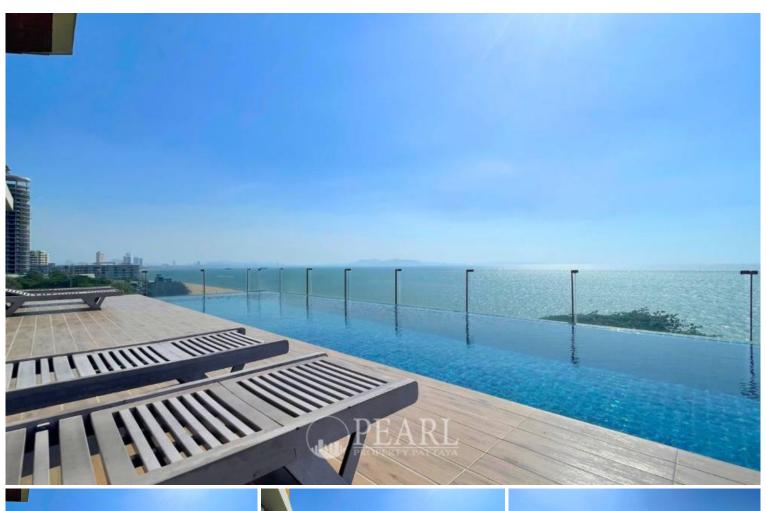

Condition and Amenities

Top-Notch Amenities for a Luxurious Lifestyle

Avatara Condominium boasts a range of premium amenities, including:

A rooftop SPA swimming pool with panoramic ocean views.

A top-floor fitness gym offering breathtaking sea views.

A sky garden adjacent to the pool and Jacuzzi area, perfect for relaxation.

Other facilities include a sauna, 24-hour security with key card/biometric access, CCTV surveillance, and an underground parking garage.