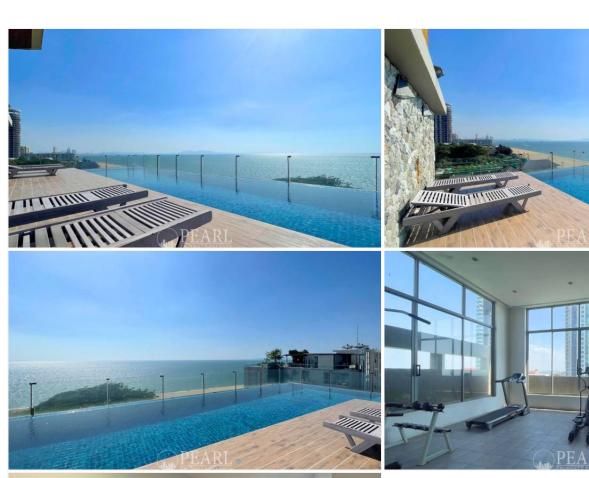

Condition and Amenities

Top-Notch Amenities for a Luxurious Lifestyle

Avatara Condominium boasts a range of premium amenities, including:

A rooftop SPA swimming pool with panoramic ocean views.

A top-floor fitness gym offering breathtaking sea views.

A sky garden adjacent to the pool and Jacuzzi area, perfect for relaxation.

Other facilities include a sauna, 24-hour security with key card/biometric access, CCTV surveillance, and an underground parking garage.