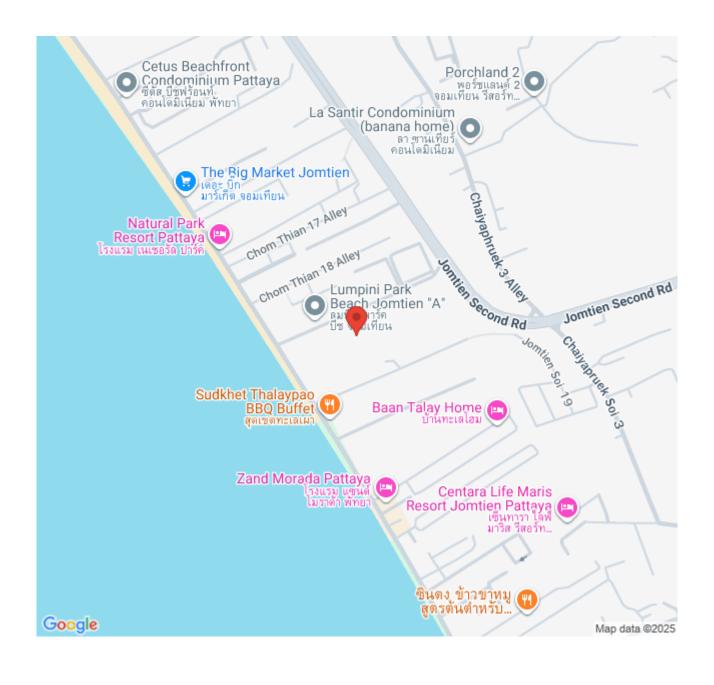

Location and Neighborhood

Prime Location with Serene Beach Views

Avatara Condominium is strategically positioned just 40 meters from the tranquil Jomtien Beach, offering stunning sea views. Its location on Jomtien Beach Road in the Nongprue district of Banglamung, Chonburi, provides easy access to the beach, making it perfect for beach enthusiasts and those who enjoy a serene, coastal lifestyle.

#### Location