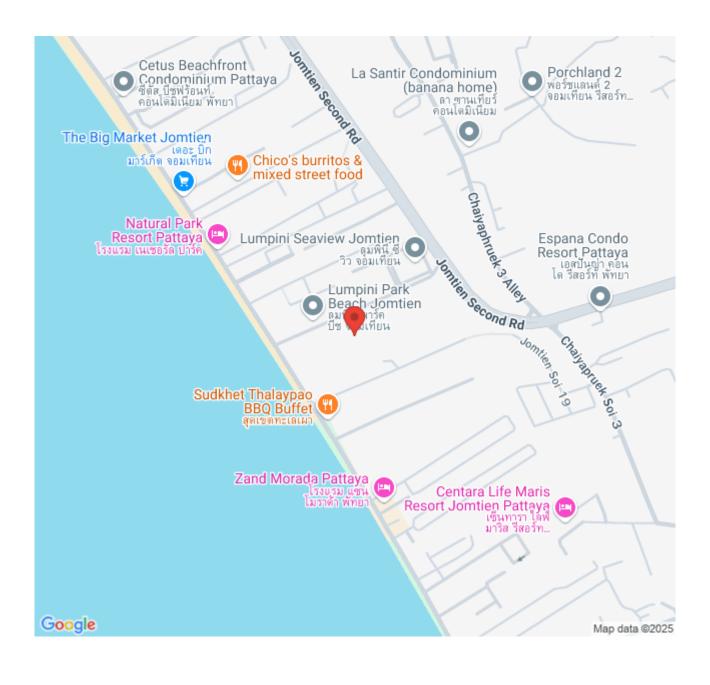

Description**

Avatara a beachfront condominium is situated on Jomtien Beach Road. Just 50 meters walk to the beach. Only 10 minutes drive to Sukumvit Road and 15 minutes to Pattaya city. This beautiful 1 bedroom 1 bathroom unit is situated on the 6th floor with balcony to enjoy a sea views, offering 67 Sq.m of living space. It comes fully furnished, modern kitchen, dining area, living area. This unit is for sale in Foreign name ownership.

### Photo Gallery







## **Property Details**

• Property Type: Condo

• Location: Pattaya, Nong Prue, Thailand

Internal Area: 67m²
Price: \$3,700,000

Bedrooms: 1Bathrooms: 1

### **Property Features**

- Security
- Gym
- Jacuzzi
- Swimming Pool
- Air Conditioning
- Balcony
- Car Park
- Electricity
- Alarm
- Lift
- Office
- Terrace

#### Location