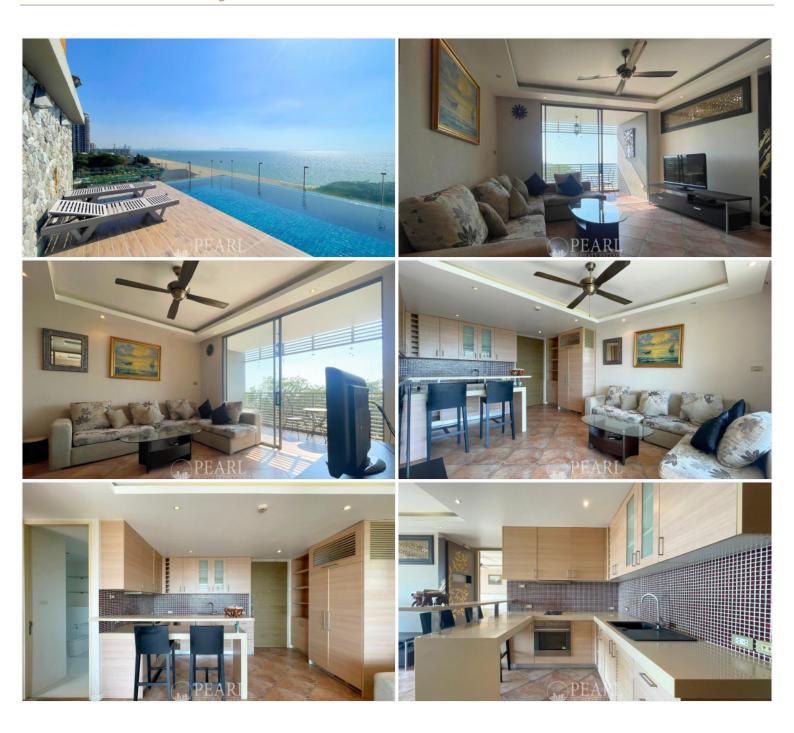

## **Property Description**

Avatara a beachfront condominium is situated on Jomtien Beach Road. Just 50 meters walk to the beach. Only 10 minutes drive to Sukumvit Road and 15 minutes to Pattaya city. This beautiful 1 bedroom 1 bathroom unit is situated on the 6th floor with balcony to enjoy a sea views, offering 67 Sq.m of living space. It comes fully furnished, modern kitchen, dining area, living area. This unit is for sale in Foreign name ownership.

### Photo Gallery