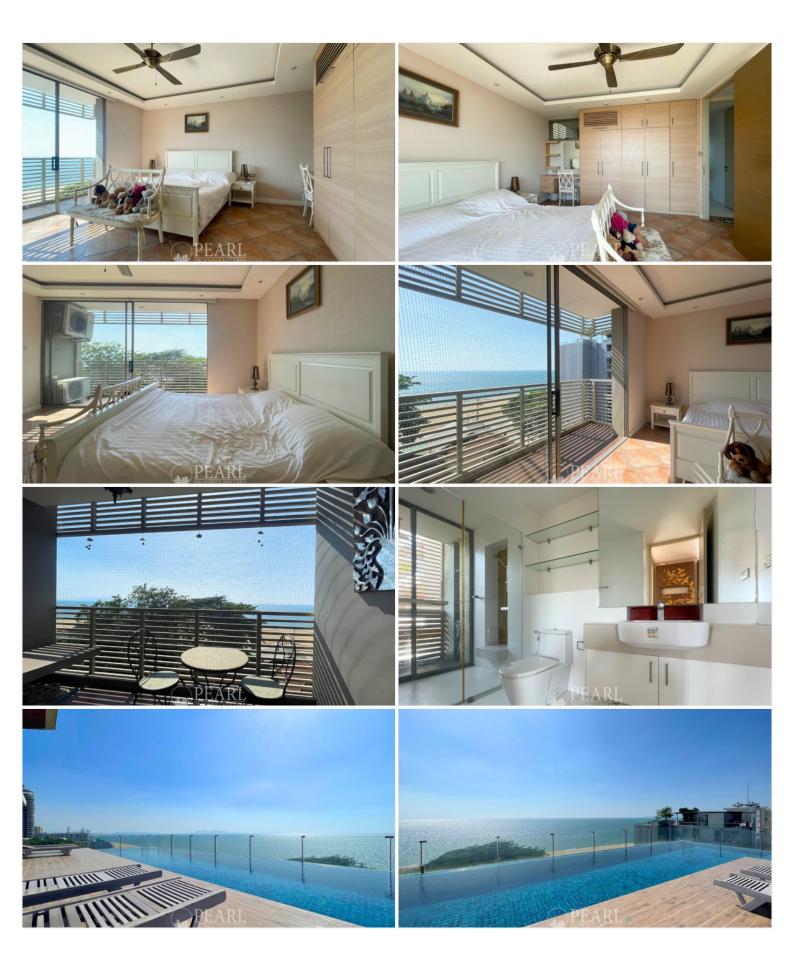

## **Property Description**

Avatara a beachfront condominium is situated on Jomtien Beach Road. Just 50 meters walk to the beach. Only 10 minutes drive to Sukumvit Road and 15 minutes to Pattaya city. This beautiful 1 bedroom 1 bathroom unit is situated on the 6th floor with balcony to enjoy a sea views, offering 67 Sq.m of living space. It comes fully furnished, modern kitchen, dining area, living area. This unit is for sale in Foreign name ownership.

### Photo Gallery