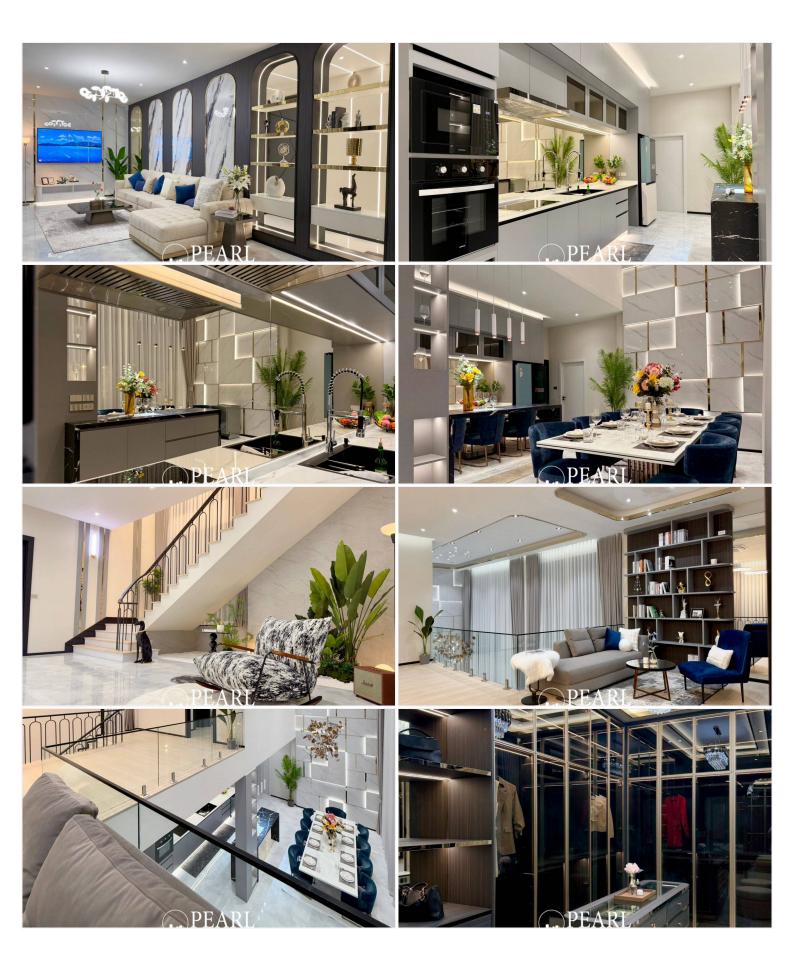

Key Property Details

Land Area: From 125 sq. wah (500 sq.m)

Usable Area: 546 sq.m

Limited Availability - Only 4 units left for reservation

**Exceptional Features** 

Elegant living room seamlessly connected to the pool - perfect for family gatherings

Exclusive master bedroom with a walk-in closet, private bathtub, and a balcony bar overlooking Pattaya

Japanese garden under the staircase, adding a serene and stylish touch

Poolside bar and in-water sunbeds for an indulgent relaxation experience

Fully Equipped for Luxury Living

5 Bedrooms | 7 Bathrooms | 1 Family Room | 1 Multipurpose Room | 3 Parking Spaces

Double security system ensuring peace of mind

### Photo Gallery