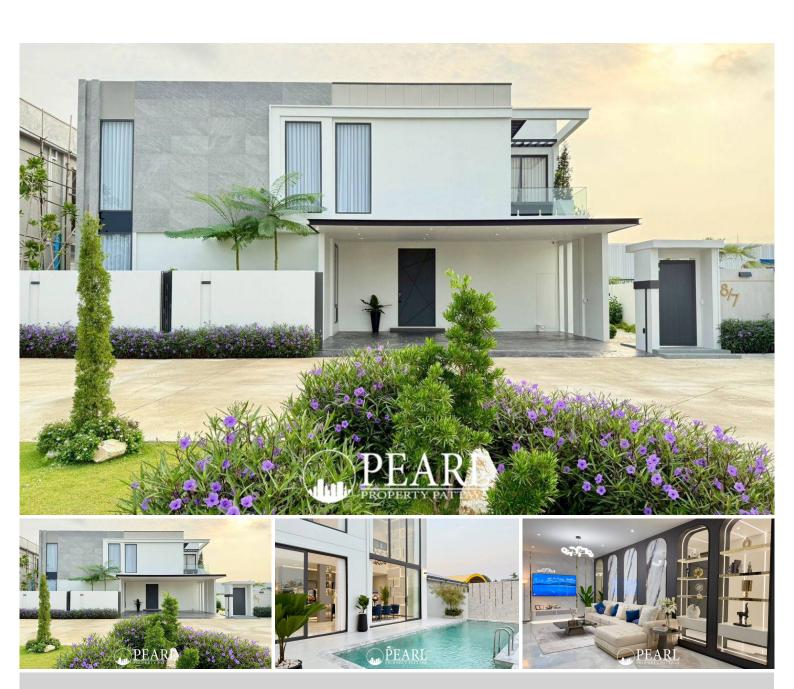

### **Property Description**

Pearl Property presents AVANI Pool Villa – a stunning luxury modern pool villa designed for elegance, comfort, and privacy. Nestled in a prime location near Pattaya's top international schools, this exclusive residence offers an expansive living space with high-end finishes and meticulous attention to detail.

Key Property Details

Land Area: From 125 sq. wah (500 sq.m)

Usable Area: 546 sq.m

Limited Availability - Only 4 units left for reservation

**Exceptional Features** 

Elegant living room seamlessly connected to the pool - perfect for family gatherings

### Photo Gallery