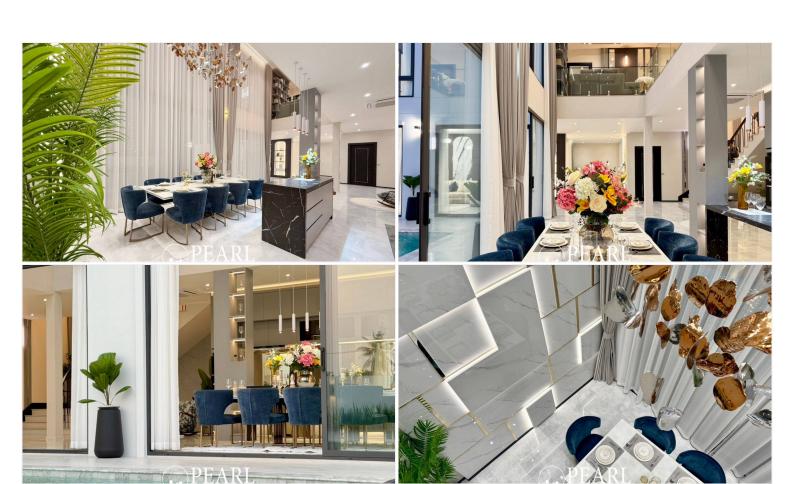

Key Property Details

Land Area: From 125 sq. wah (500 sq.m)

Usable Area: 546 sq.m

Limited Availability - Only 4 units left for reservation

**Exceptional Features** 

Elegant living room seamlessly connected to the pool - perfect for family gatherings

Exclusive master bedroom with a walk-in closet, private bathtub, and a balcony bar overlooking Pattaya

Japanese garden under the staircase, adding a serene and stylish touch

Poolside bar and in-water sunbeds for an indulgent relaxation experience

### Photo Gallery