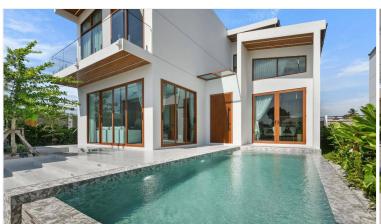

#### **Property Description**

Atmos Prime is an exclusive luxury villa development located in the serene Pong area of Pattaya, near the picturesque Mabprachan Lake. The project features eight meticulously designed villas, each offering the perfect blend of contemporary architecture, functional living spaces, and elegant interiors. With land plot sizes ranging from approximately 415.6 to 474.4 square meters and living areas of around 420 square meters, each villa provides ample space for family living and entertaining.

Each villa is thoughtfully crafted with five spacious bedrooms, six bathrooms, a modern European kitchen, open-plan living and dining areas, and a private swimming pool. High-end finishes and attention to detail are evident throughout, ensuring a luxurious and comfortable lifestyle.