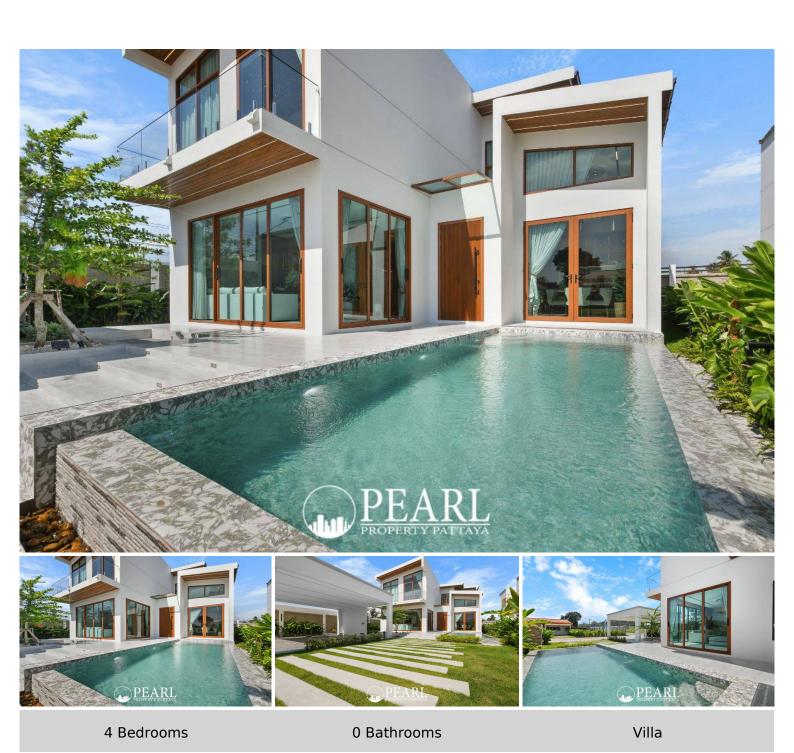

#### **Property Description**

Atmos Prime is an exclusive luxury villa development located in the serene Pong area of Pattaya, near the picturesque Mabprachan Lake. The project features eight meticulously designed villas, each offering the perfect blend of contemporary architecture, functional living spaces, and elegant interiors. With land plot sizes ranging from approximately 415.6 to 474.4 square meters and living areas of around 420 square meters, each villa provides ample space for family living and entertaining.

Each villa is thoughtfully crafted with five spacious bedrooms, six bathrooms, a modern European kitchen, open-plan living and dining areas, and a private swimming pool. High-end finishes and attention to detail are evident throughout, ensuring a luxurious and comfortable lifestyle.

### **Property Details**

• Property Type: Villa

• Location: Tambon Pong, Thailand

Internal Area: 420m²
Land Area: 4800m²
Price: \$19,900,000

Bedrooms: 4Bathrooms: 0