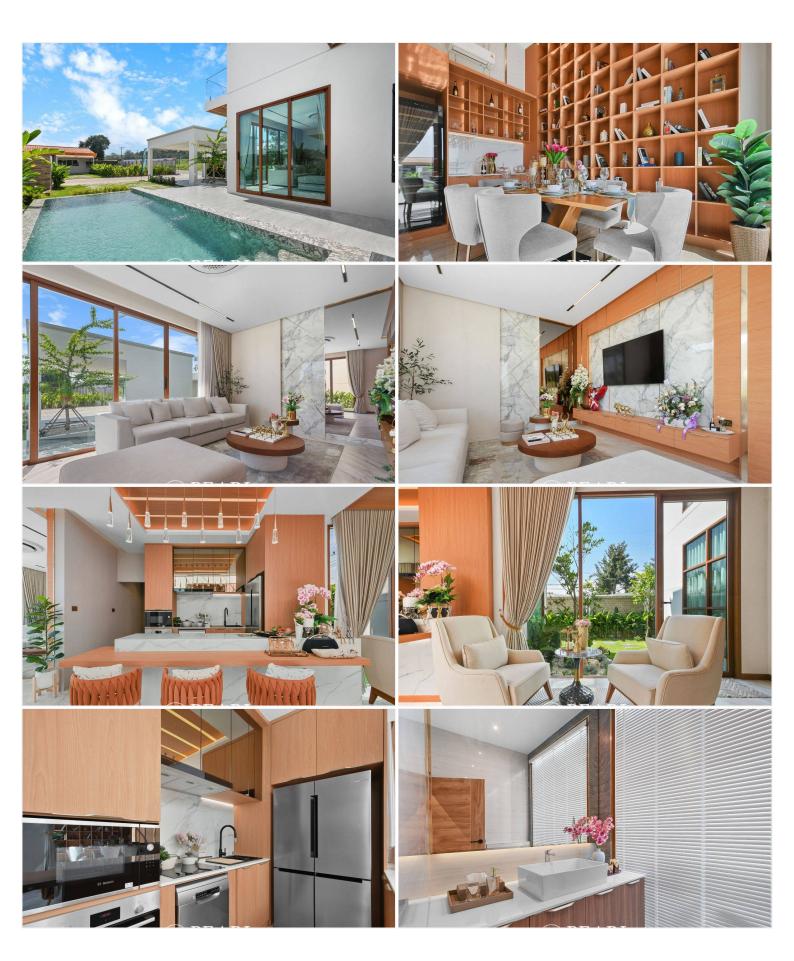

Each villa is thoughtfully crafted with five spacious bedrooms, six bathrooms, a modern European kitchen, open-plan living and dining areas, and a private swimming pool. High-end finishes and attention to detail are evident throughout, ensuring a luxurious and comfortable lifestyle.