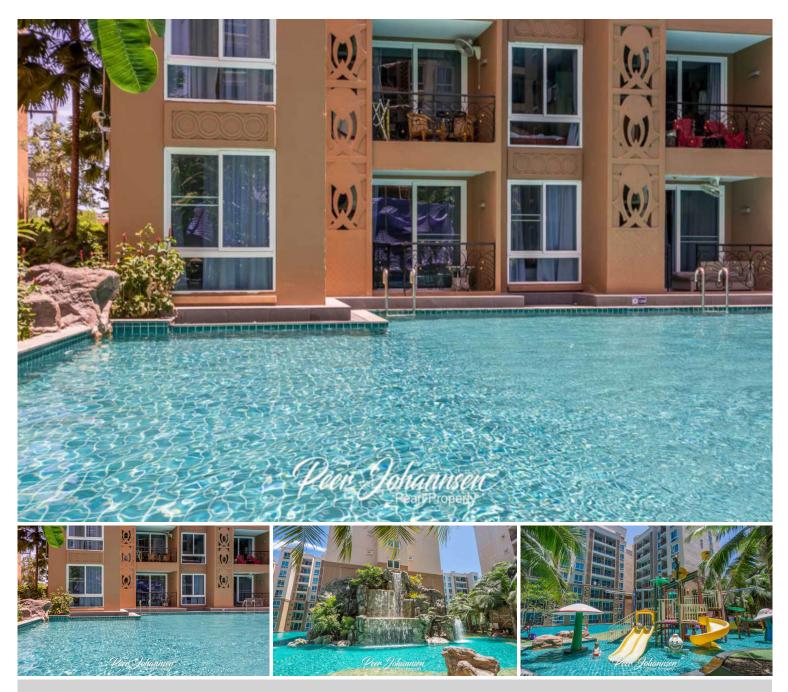

## **Property Description**

The Atlantis condominium Resort Pattaya is designed by Thailand's leading landscapers who have created a unique environment for condo owners with a very affordable price range. This room is a fully furnished unit, located on the 3rd floor of Building C with a space of 73 sqm. and a city view. The condo is approximately 300 meters walk to the Jomtien beach. Residents can now enjoy a themed water park on a large 11 Rai plot of land. Its exotic tropical garden surrounds the swimming pool, natural waterfalls, sloped beach-style edges, wooden footbridges, and old-style lanterns light up in the evenings creating a charming atmosphere. Also, enjoys the luxury of jacuzzis, a fully equipped gym, and children's water playground and slides.

#### **Property Features**

- Security
- Gym
- Jacuzzi
- Swimming Pool
- Air Conditioning
- Balcony
- Car Park
- Electricity
- Alarm
- Children's Area
- Concierge
- Guardhouse
- Lift
- Equipped Kitchen