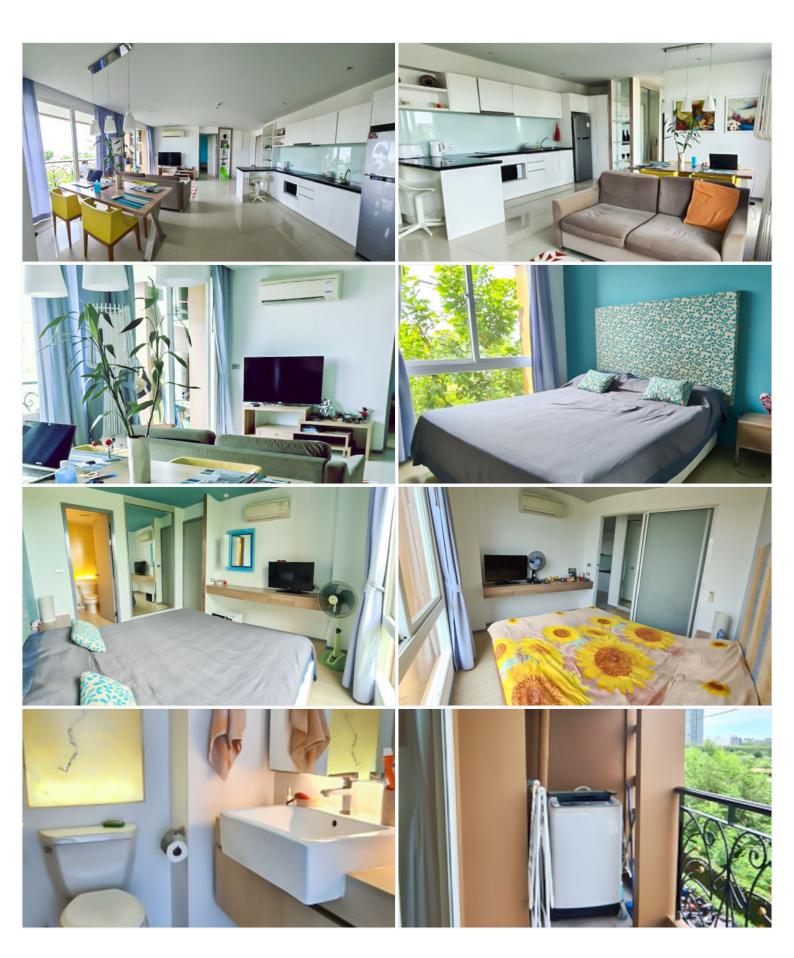

## **Property Description**

The Atlantis condominium Resort Pattaya is designed by Thailand's leading landscapers who have created a unique environment for condo owners with a very affordable price range. This room is a fully furnished unit, located on the 3rd floor of Building C with a space of 73 sqm. and a city view. The condo is approximately 300 meters walk to the Jomtien beach. Residents can now enjoy a themed water park on a large 11 Rai plot of land. Its exotic tropical garden surrounds the swimming pool, natural waterfalls, sloped beach-style edges, wooden footbridges, and old-style lanterns light up in the evenings creating a charming atmosphere. Also, enjoys the luxury of jacuzzis, a fully equipped gym, and children's water playground and slides.

### **Property Details**

- Property Type: Condo
- Location: Pattaya, Bang Lamung, Thailand
- Internal Area: 73m<sup>2</sup>
- Land Area: 17600m<sup>2</sup>
- Price: \$3,000,000
- Bedrooms: 2
- Bathrooms: 2

#### **Property Features**

- Security
- Gym
- Jacuzzi
- Swimming Pool
- Air Conditioning
- Balcony
- Car Park
- Electricity
- Alarm
- Children's Area
- Concierge
- Guardhouse
- Lift
- Equipped Kitchen