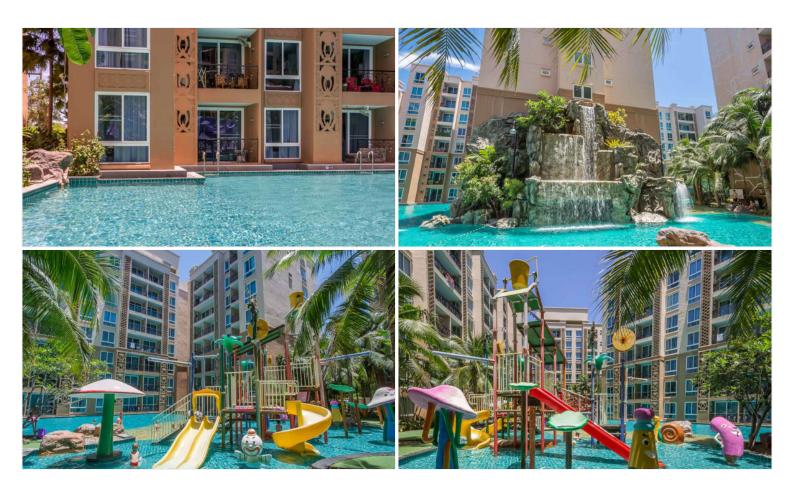

## **Property Description**

The Atlantis condominium Resort Pattaya is designed by Thailand's leading landscapers who have created a unique environment for condo owners with a very affordable price range. This room is a fully furnished unit, located on the 3rd floor of Building C with a space of 73 sqm. and a city view. The condo is approximately 300 meters walk to the Jomtien beach. Residents can now enjoy a themed water park on a large 11 Rai plot of land. Its exotic tropical garden surrounds the swimming pool, natural waterfalls, sloped beach-style edges, wooden footbridges, and old-style lanterns light up in the evenings creating a charming atmosphere. Also, enjoys the luxury of jacuzzis, a fully equipped gym, and children's water playground and slides.

#### **Property Features**

- Security
- Gym
- Jacuzzi
- Swimming Pool
- Air Conditioning
- Balcony
- Car Park
- Electricity
- Alarm
- Children's Area
- Concierge
- Guardhouse
- Lift
- Equipped Kitchen