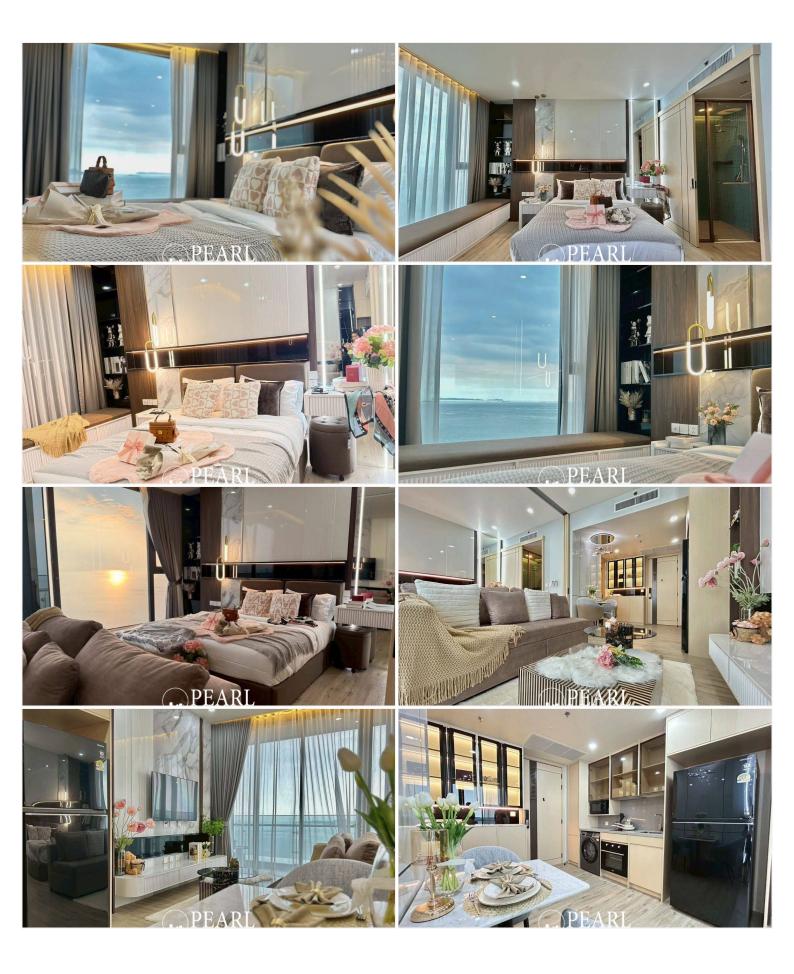

**Property Details** 

• 1 Bedroom

• Size: 45.73 sq.m.

• Floor: 42 (only 5 units on this floor)

• Ownership: Thai quota

• Selling Price: THB 14,000,000

Fully Built-in and Ready to Move In Includes:

- Large screen TV, refrigerator, microwave, washing machine
- Dining table + fully equipped kitchen
- Balcony table & chairs to enjoy sea breeze and sunset
- 2 built-in air conditioners (zoned separately)
- 2 bathrooms with smart toilets and water heaters

Luxury Hotel-Style Facilities

•

Direct access to the beach - no road in between

- Exclusive, resort-style communal areas
- Facial recognition elevator access system
- Concierge service
- Valet parking

This is a rare opportunity to own a premium beachfront residence in Wongamat, offering true seaside lifestyle and world-class convenience.

### Photo Gallery