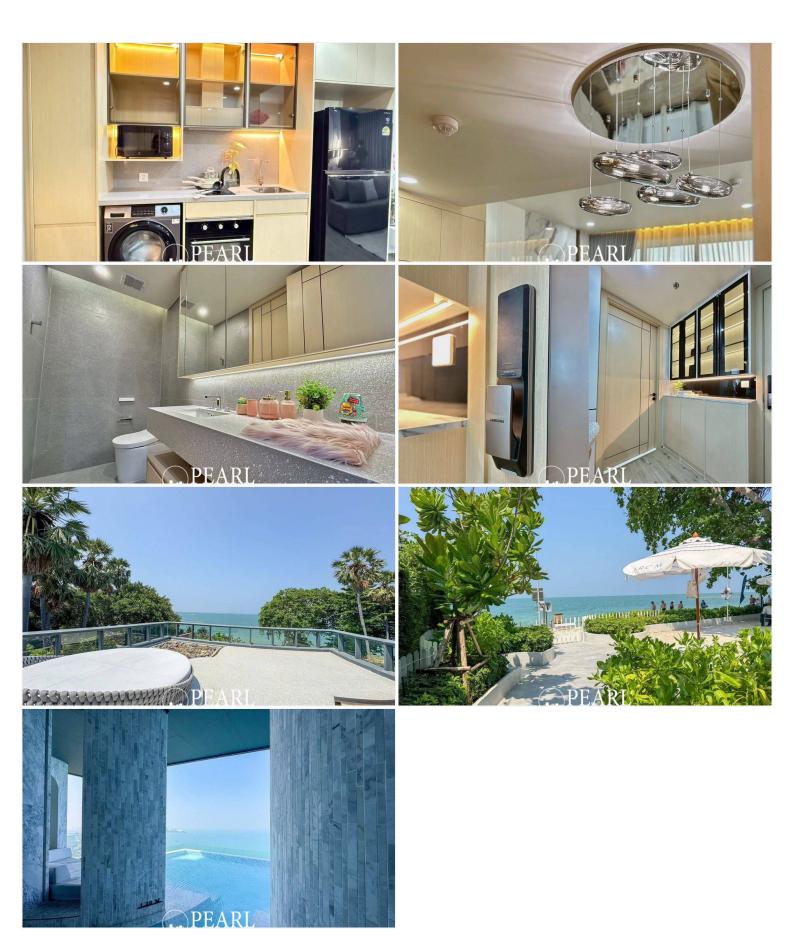

**Property Details** 

• 1 Bedroom

• Size: 45.73 sq.m.

• Floor: 42 (only 5 units on this floor)

• Ownership: Thai quota

• Selling Price: THB 14,000,000

Fully Built-in and Ready to Move In Includes:

- Large screen TV, refrigerator, microwave, washing machine
- Dining table + fully equipped kitchen
- Balcony table & chairs to enjoy sea breeze and sunset
- 2 built-in air conditioners (zoned separately)
- 2 bathrooms with smart toilets and water heaters

Luxury Hotel-Style Facilities

•

Direct access to the beach - no road in between

- Exclusive, resort-style communal areas
- Facial recognition elevator access system
- Concierge service
- Valet parking

This is a rare opportunity to own a premium beachfront residence in Wongamat, offering true seaside lifestyle and world-class convenience.

### Photo Gallery