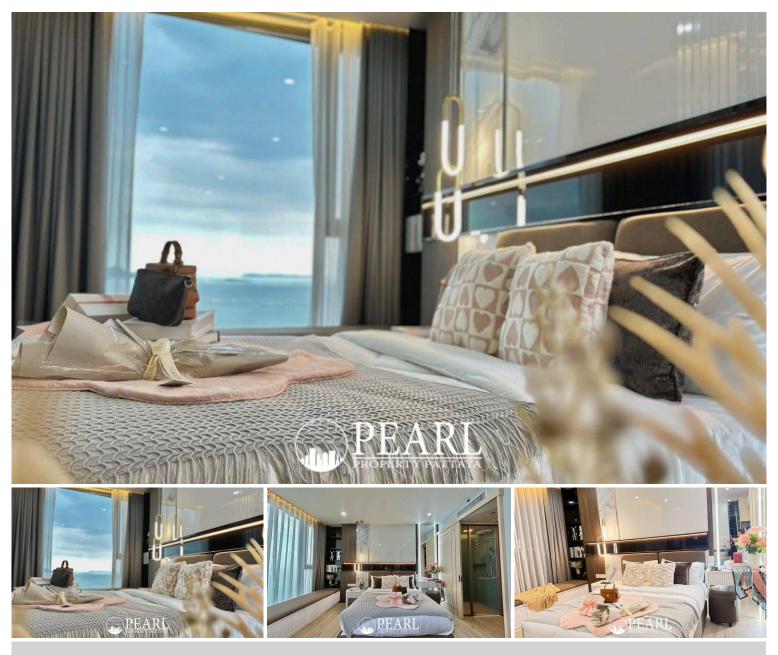

### **Property Description**

Pearl Property presents: Luxury Sea View Condo for Sale at AROM Wongamat – True Beachfront, Ultimate Privacy on Floor 42

Discover unparalleled beachfront living at AROM Wongamat, one of Pattaya's most luxurious high-rise condominiums. This 1-bedroom unit on the 42nd floor offers 180° unobstructed sea views, with no road separating you from the beach—truly direct beachfront living. With only 5 units on the floor, ultimate privacy and tranquility are guaranteed.

**Property Details** 

• 1 Bedroom

• Size: 45.73 sq.m.

• Floor: 42 (only 5 units on this floor)

• Ownership: Thai quota

• Selling Price: THB 14,000,000

Fully Built-in and Ready to Move In Includes:

- Large screen TV, refrigerator, microwave, washing machine
- Dining table + fully equipped kitchen
- Balcony table & chairs to enjoy sea breeze and sunset
- 2 built-in air conditioners (zoned separately)
- 2 bathrooms with smart toilets and water heaters

### Photo Gallery