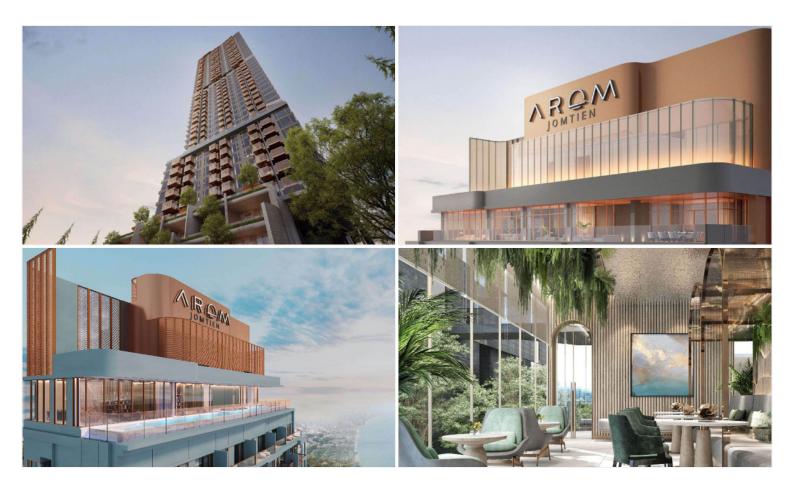

## **Property Description**

Find your soulful self between soil and sand. Activate the life that connects nature and culture at the new upcoming project in Jomtien "**Arom Jomtien**". The project comprises 2 buildings; a commercial building and a residential building. The residential building has 45 stories with 315 units. The project is designed in Contemporary Luxury Resort Style under the concept inspired by the sunset time. Full functional facilities such as swimming pools, sky fitness center, Onsen, spa, sunken lounge, sky lounge, multi-purpose space, and much more will be provided for your fullest living. Arom Jomtien is located at the Jomtien Beachfront just 50 meters from the beach and connects to Jomtien Beach Road which is convenient for communications to other places in Pattaya.

### Photo Gallery