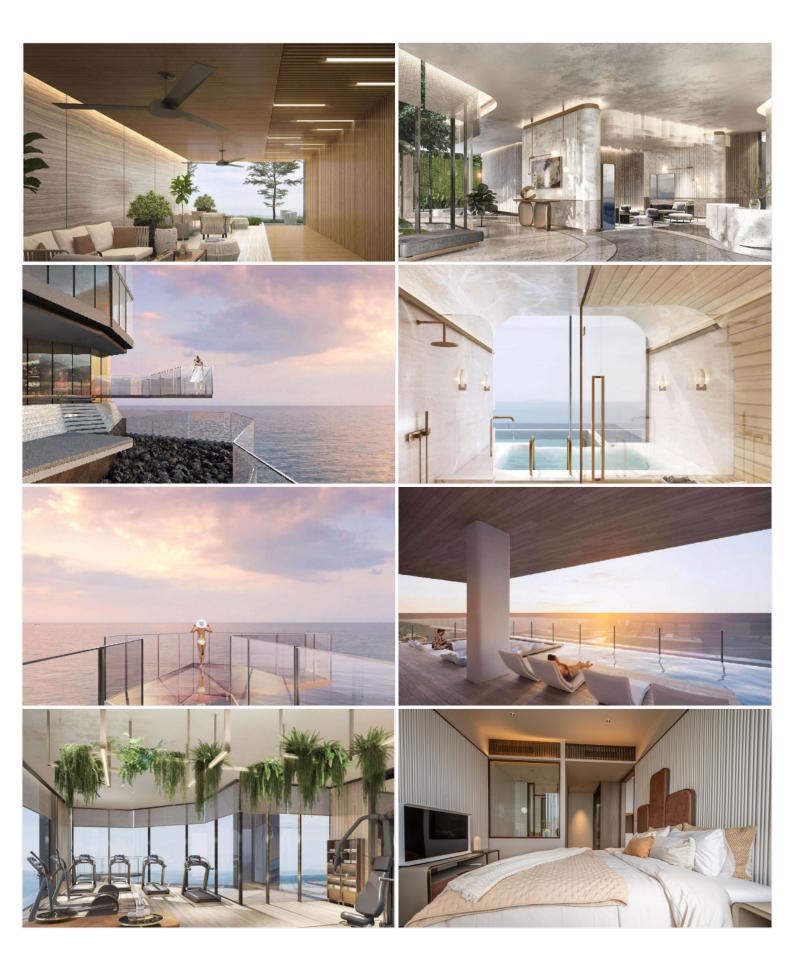

## **Property Description**

Find your soulful self between soil and sand. Activate the life that connects nature and culture at the new upcoming project in Jomtien "**Arom Jomtien**". The project comprises 2 buildings; a commercial building and a residential building. The residential building has 45 stories with 315 units. The project is designed in Contemporary Luxury Resort Style under the concept inspired by the sunset time. Full functional facilities such as swimming pools, sky fitness center, Onsen, spa, sunken lounge, sky lounge, multi-purpose space, and much more will be provided for your fullest living. Arom Jomtien is located at the Jomtien Beachfront just 50 meters from the beach and connects to Jomtien Beach Road which is convenient for communications to other places in Pattaya.

#### **Property Features**

- Security
- Gym
- Jacuzzi
- Sauna
- Swimming Pool
- Air Conditioning
- Balcony
- Car Park
- Electricity
- Integral Kitchen
- Internet
- Alarm
- Children's Area
- Concierge
- Guardhouse
- Lift
- Office
- Roof Garden
- Equipped Kitchen
- Disabled Access