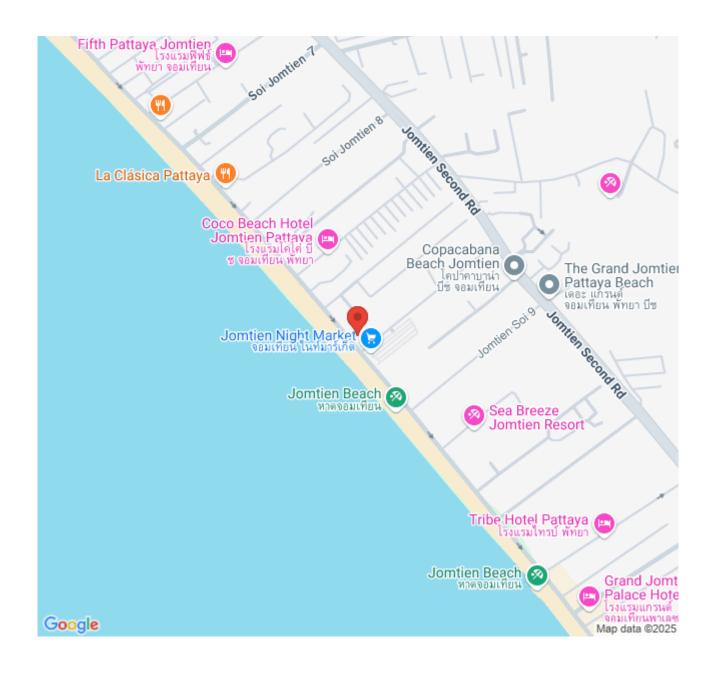

en lounge, sky lounge, multi-purpose space, and much more will be provided for your fullest living. Arom Jomtien is located at the Jomtien Beachfront just 50 meters from the beach and connects to Jomtien Beach Road which is convenient for communications to other places in Pattaya.

### Photo Gallery











### **Property Details**

• Property Type: Condo

• Location: Pattaya, Jomtien, Thailand

• Internal Area: 84.04m<sup>2</sup>

Land Area: 3936m²
Price: \$16,098,404

Bedrooms: 2Bathrooms: 2

#### **Property Features**

- Security
- Gym
- Jacuzzi
- Sauna
- Swimming Pool
- Air Conditioning
- Balcony
- Car Park
- Electricity
- Integral Kitchen
- Internet
- Alarm
- Children's Area
- Concierge
- Guardhouse
- Lift
- Office
- Roof Garden
- Equipped Kitchen
- Disabled Access

#### Location