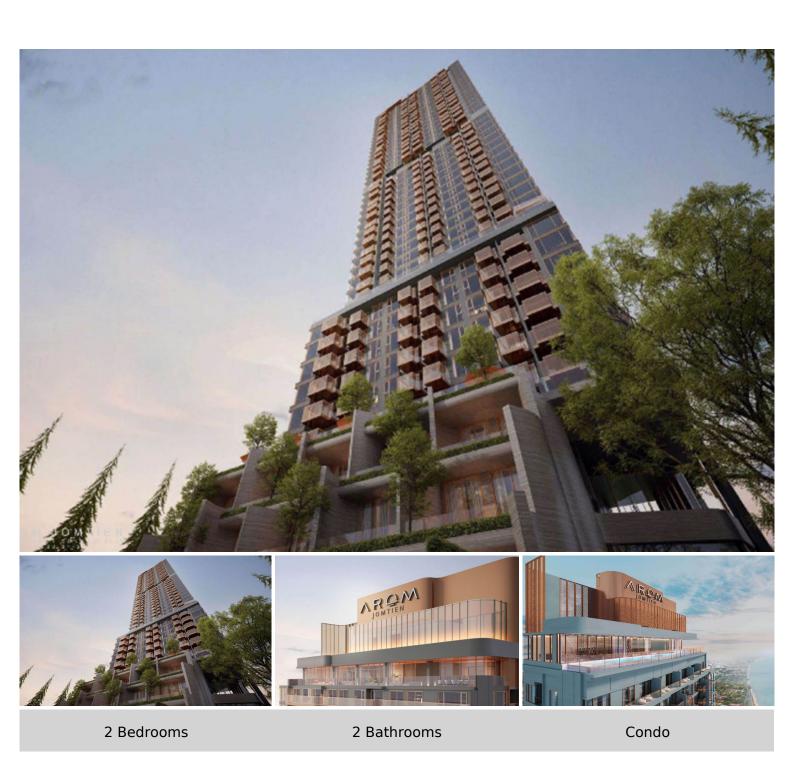

# Arom Jomtien - 2 Bed 2 Bath (D3)

Pattaya, Jomtien, Thailand Reference: 16306

**\$16,098,404** 

## **Property Description**

Find your soulful self between soil and sand. Activate the life that connects nature and culture at the new upcoming project in Jomtien "**Arom Jomtien**". The project comprises 2 buildings; a commercial building and a residential building. The residential building has 45 stories with 315 units. The project is designed in Contemporary Luxury Resort Style under the concept inspired by the sunset time. Full functional facilities such as swimming pools, sky fitness center, Onsen, spa, sunken lounge, sky lounge, multi-purpose space, and much more will be provided for your fullest living. Arom Jomtien is located at the Jomtien Beachfront just 50 meters from the beach and connects to Jomtien Beach Road which is convenient for communications to other places in Pattaya.

### **Property Details**

• Property Type: Condo

• Location: Pattaya, Jomtien, Thailand

• Internal Area: 84.04m<sup>2</sup>

Land Area: 3936m²
Price: \$16,098,404

Bedrooms: 2Bathrooms: 2