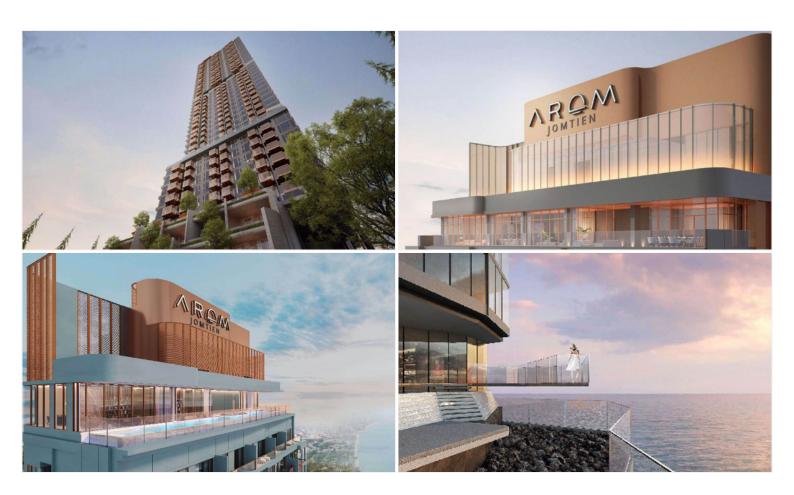

# **Property Description**

Find your soulful self between soil and sand. Activate the life that connects nature and culture at the new upcoming project in Jomtien "Arom Jomtien". The project comprises 2 buildings; a commercial building and a residential building. The residential building has 45 stories with 315 units. The project is designed in Contemporary Luxury Resort Style under the concept inspired by the sunset time. Full functional facilities such as swimming pools, sky fitness center, Onsen, spa, sunken lounge, sky lounge, multi-purpose space, and much more will be provided for your fullest living. Arom Jomtien is located at the Jomtien Beachfront just 50 meters from the beach and connects to Jomtien Beach Road which is convenient for communications to other places in Pattaya.

### Photo Gallery