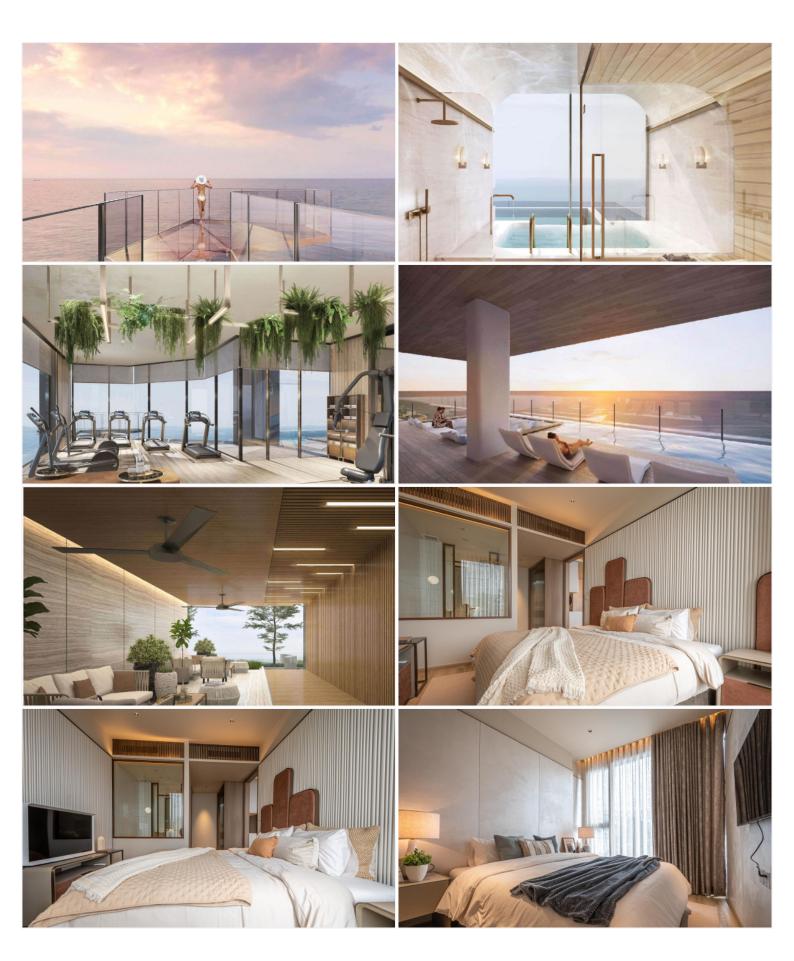

# **Property Description**

Find your soulful self between soil and sand. Activate the life that connects nature and culture at the new upcoming project in Jomtien "Arom Jomtien". The project comprises 2 buildings; a commercial building and a residential building. The residential building has 45 stories with 315 units. The project is designed in Contemporary Luxury Resort Style under the concept inspired by the sunset time. Full functional facilities such as swimming pools, sky fitness center, Onsen, spa, sunken lounge, sky lounge, multi-purpose space, and much more will be provided for your fullest living. Arom Jomtien is located at the Jomtien Beachfront just 50 meters from the beach and connects to Jomtien Beach Road which is convenient for communications to other places in Pattaya.

#### **Property Features**

- Security
- Gym
- Jacuzzi
- Sauna
- Swimming Pool
- Air Conditioning
- Balcony
- Car Park
- Electricity
- Integral Kitchen
- Internet
- Alarm
- Children's Area
- Concierge
- Guardhouse
- Lift
- Office
- Roof Garden
- Equipped Kitchen
- Disabled Access