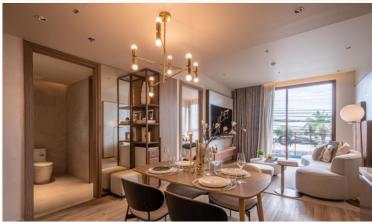

*

Find your soulful self between soil and sand. Activate the life that connects nature and culture at the new upcoming project in Jomtien "Arom Jomtien". The project comprises 2 buildings; a commercial building and a residential building. The residential building has 45 stories with 315 units. The project is designed in Contemporary Luxury Resort Style under the concept inspired by the sunset time. Full functional facilities such as swimming pools, sky fitness center, Onsen, spa, sunken lounge, sky lounge, multi-purpose space, and much more will be provided for your fullest living. Arom Jomtien is located at the Jomtien Beachfront just 50 meters from the beach and connects to Jomtien Beach Road which is convenient for communications to other places in Pattaya.

### Photo Gallery











#### **Property Details**

• Property Type: Condo

• Location: Pattaya, Jomtien, Thailand

• Internal Area: 65.86m<sup>2</sup>

Land Area: 3936m²
Price: \$11,116,949

Bedrooms: 2Bathrooms: 2

#### **Property Features**

- Security
- Gym
- Jacuzzi
- Sauna
- Swimming Pool
- Air Conditioning
- Balcony
- Car Park
- Electricity
- Integral Kitchen
- Internet
- Alarm
- Children's Area
- Concierge
- Guardhouse
- Lift
- Office
- Roof Garden
- Equipped Kitchen
- Disabled Access

#### Location