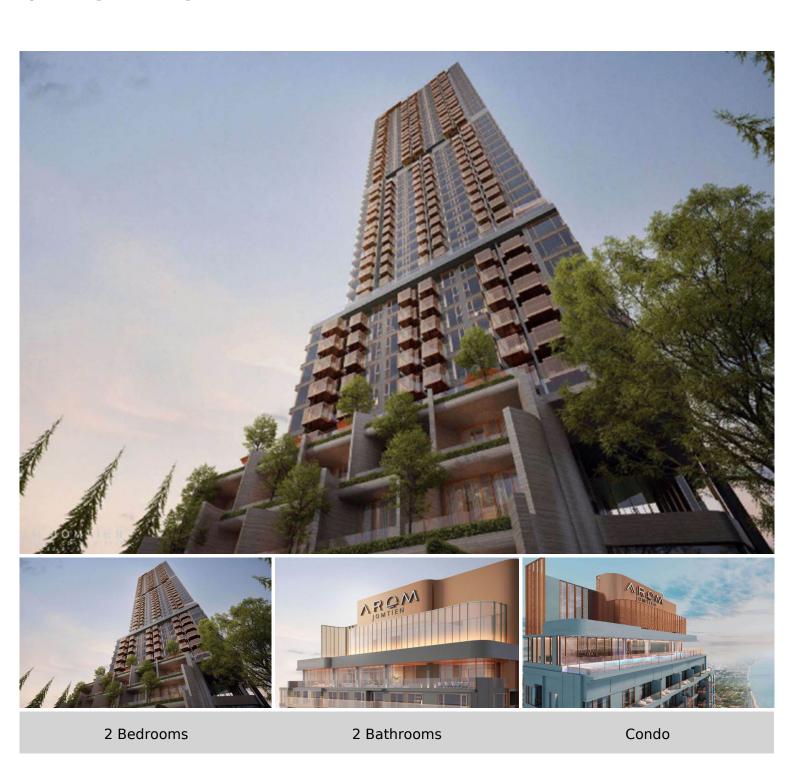

## Arom Jomtien - 2 Bed 2 Bath (D2)

Pattaya, Jomtien, Thailand Reference: 16407

**\$11,116,949** 

# **Property Description**

Find your soulful self between soil and sand. Activate the life that connects nature and culture at the new upcoming project in Jomtien "Arom Jomtien". The project comprises 2 buildings; a commercial building and a residential building. The residential building has 45 stories with 315 units. The project is designed in Contemporary Luxury Resort Style under the concept inspired by the sunset time. Full functional facilities such as swimming pools, sky fitness center, Onsen, spa, sunken lounge, sky lounge, multi-purpose space, and much more will be provided for your fullest living. Arom Jomtien is located at the Jomtien Beachfront just 50 meters from the beach and connects to Jomtien Beach Road which is convenient for communications to other places in Pattaya.

#### **Property Details**

• Property Type: Condo

• Location: Pattaya, Jomtien, Thailand

• Internal Area: 65.86m<sup>2</sup>

Land Area: 3936m²
Price: \$11,116,949

Bedrooms: 2Bathrooms: 2