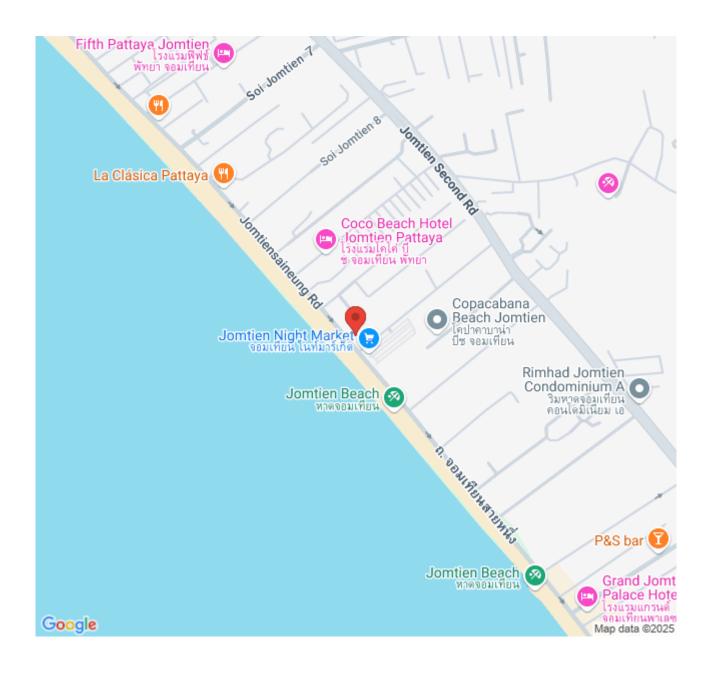

n lounge, sky lounge, multi-purpose space, and much more will be provided for your fullest living. Arom Jomtien is located at the Jomtien Beachfront just 50 meters from the beach and connects to Jomtien Beach Road which is convenient for communications to other places in Pattaya.

### Photo Gallery











#### **Property Details**

• Property Type: Condo

• Location: Pattaya, Jomtien, Thailand

• Internal Area: 65.86m<sup>2</sup>

Land Area: 3936m²
Price: \$11,116,949

Bedrooms: 2Bathrooms: 2

#### **Property Features**

- Security
- Gym
- Jacuzzi
- Sauna
- Swimming Pool
- Air Conditioning
- Balcony
- Car Park
- Electricity
- Integral Kitchen
- Internet
- Alarm
- Children's Area
- Concierge
- Guardhouse
- Lift
- Office
- Roof Garden
- Equipped Kitchen
- Disabled Access

#### Location