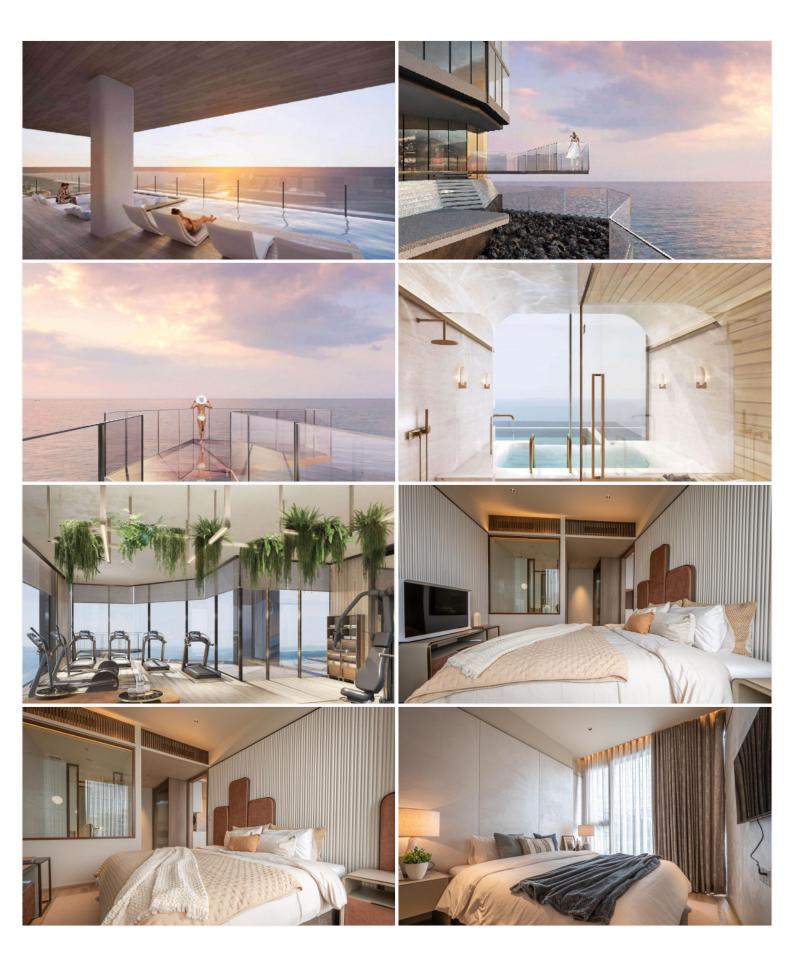

# **Property Description**

Find your soulful self between soil and sand. Activate the life that connects nature and culture at the new upcoming project in Jomtien "Arom Jomtien". The project comprises 2 buildings; a commercial building and a residential building. The residential building has 45 stories with 315 units. The project is designed in Contemporary Luxury Resort Style under the concept inspired by the sunset time. Full functional facilities such as swimming pools, sky fitness center, Onsen, spa, sunken lounge, sky lounge, multi-purpose space, and much more will be provided for your fullest living. Arom Jomtien is located at the Jomtien Beachfront just 50 meters from the beach and connects to Jomtien Beach Road which is convenient for communications to other places in Pattaya.

#### **Property Features**

- Security
- Gym
- Jacuzzi
- Sauna
- Swimming Pool
- Air Conditioning
- Balcony
- Car Park
- Electricity
- Integral Kitchen
- Internet
- Alarm
- Children's Area
- Concierge
- Guardhouse
- Lift
- Office
- Roof Garden
- Equipped Kitchen
- Disabled Access
- Library