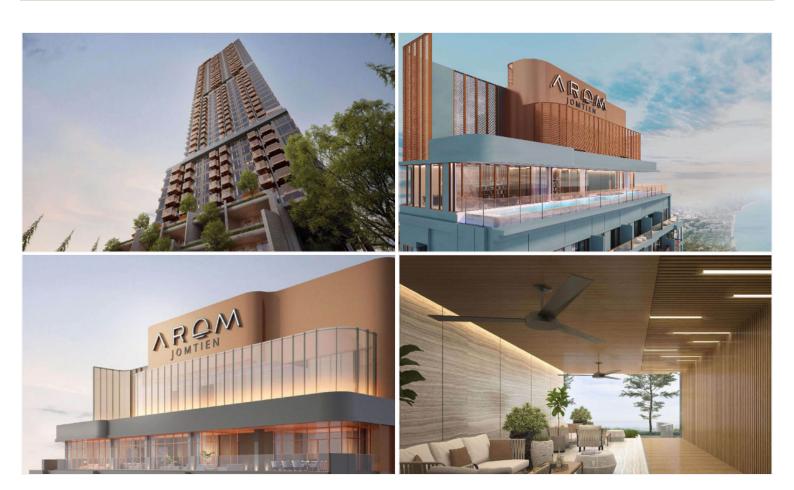

# **Property Description**

Find your soulful self between soil and sand. Activate the life that connects nature and culture at the new upcoming project in Jomtien "Arom Jomtien". The project comprises 2 buildings; a commercial building and a residential building. The residential building has 45 stories with 315 units. The project is designed in Contemporary Luxury Resort Style under the concept inspired by the sunset time. Full functional facilities such as swimming pools, sky fitness center, Onsen, spa, sunken lounge, sky lounge, multi-purpose space, and much more will be provided for your fullest living. Arom Jomtien is located at the Jomtien Beachfront just 50 meters from the beach and connects to Jomtien Beach Road which is convenient for communications to other places in Pattaya.

### Photo Gallery