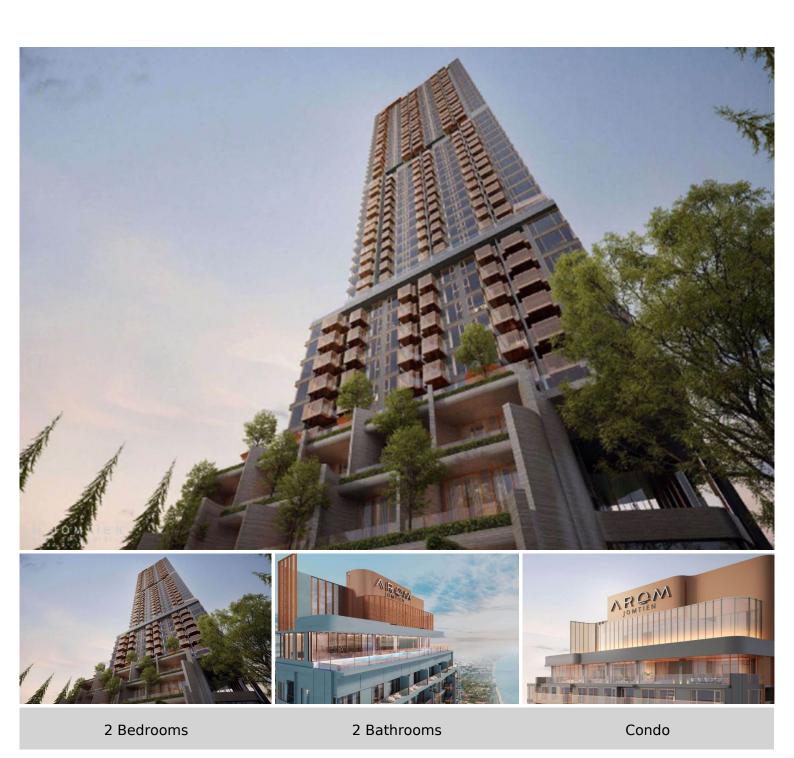

### Arom Jomtien - 2 Bed 2 Bath (D1)

Pattaya, Jomtien, Thailand Reference: 16368

# **Property Description**

Find your soulful self between soil and sand. Activate the life that connects nature and culture at the new upcoming project in Jomtien "Arom Jomtien". The project comprises 2 buildings; a commercial building and a residential building. The residential building has 45 stories with 315 units. The project is designed in Contemporary Luxury Resort Style under the concept inspired by the sunset time. Full functional facilities such as swimming pools, sky fitness center, Onsen, spa, sunken lounge, sky lounge, multi-purpose space, and much more will be provided for your fullest living. Arom Jomtien is located at the Jomtien Beachfront just 50 meters from the beach and connects to Jomtien Beach Road which is convenient for communications to other places in Pattaya.

#### **Property Details**

• Property Type: Condo

• Location: Pattaya, Jomtien, Thailand

• Internal Area: 65.60m<sup>2</sup>

Land Area: 3936m²
Price: \$10,571,778

Bedrooms: 2Bathrooms: 2