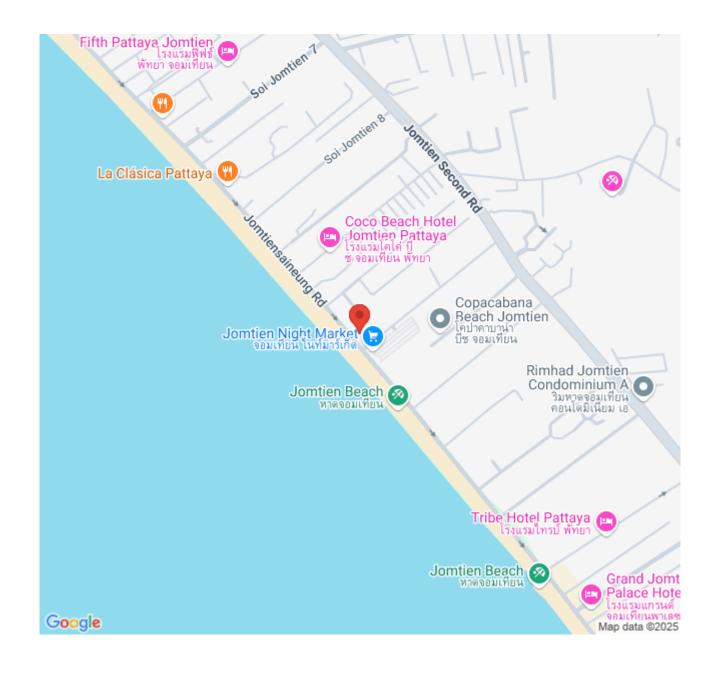

, sky lounge, multi-purpose space, and much more will be provided for your fullest living. Arom Jomtien is located at the Jomtien Beachfront just 50 meters from the beach and connects to Jomtien Beach Road which is convenient for communications to other places in Pattaya.

### Photo Gallery









#### **Property Details**

• Property Type: Condo

• Location: Pattaya, Jomtien, Thailand

• Internal Area: 65.60m<sup>2</sup>

Land Area: 3936m²
Price: \$10,571,778

Bedrooms: 2Bathrooms: 2

#### **Property Features**

- Security
- Gym
- Jacuzzi
- Sauna
- Swimming Pool
- Air Conditioning
- Balcony
- Car Park
- Electricity
- Integral Kitchen
- Internet
- Alarm
- Children's Area
- Concierge
- Guardhouse
- Lift
- Office
- Roof Garden
- Equipped Kitchen
- Disabled Access
- Library

#### Location