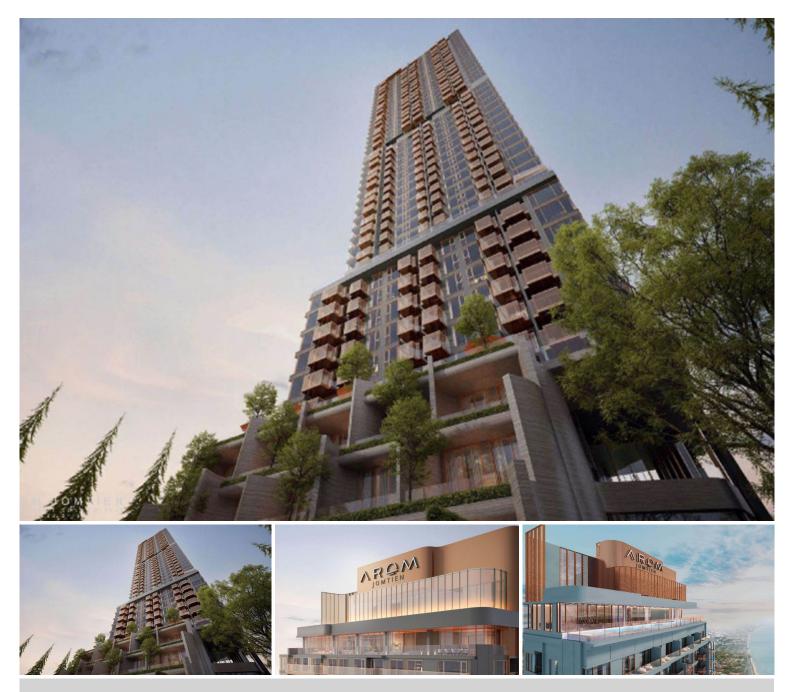

## **Property Description**

Find your soulful self between soil and sand. Activate the life that connects nature and culture at the new upcoming project in Jomtien **"Arom Jomtien"**. The project comprises 2 buildings; a commercial building and a residential building. The residential building has 45 stories with 315 units. The project is designed in Contemporary Luxury Resort Style under the concept inspired by the sunset time. Full functional facilities such as swimming pools, sky fitness center, Onsen, spa, sunken lounge, sky lounge, multi-purpose space, and much more will be provided for your fullest living. Arom Jomtien is located at the Jomtien Beachfront just 50 meters from the beach and connects to Jomtien Beach Road which is convenient for communications to other places in Pattaya.