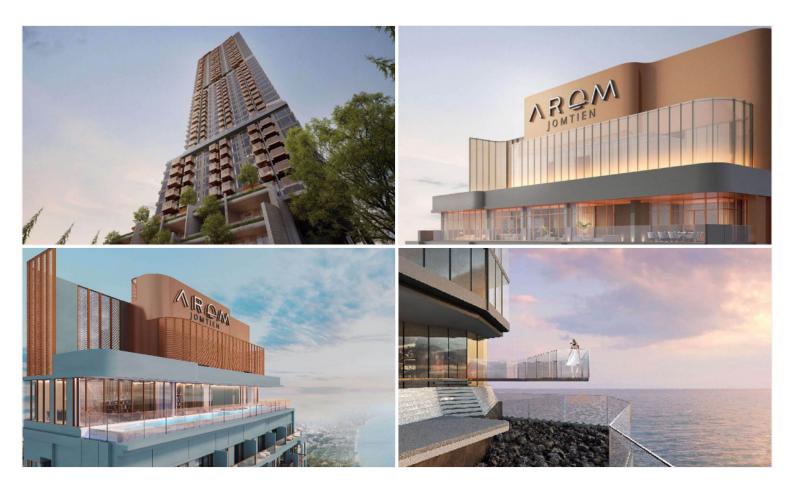

## **Property Description**

Find your soulful self between soil and sand. Activate the life that connects nature and culture at the new upcoming project in Jomtien **"Arom Jomtien"**. The project comprises 2 buildings; a commercial building and a residential building. The residential building has 45 stories with 315 units. The project is designed in Contemporary Luxury Resort Style under the concept inspired by the sunset time. Full functional facilities such as swimming pools, sky fitness center, Onsen, spa, sunken lounge, sky lounge, multi-purpose space, and much more will be provided for your fullest living. Arom Jomtien is located at the Jomtien Beachfront just 50 meters from the beach and connects to Jomtien Beach Road which is convenient for communications to other places in Pattaya.