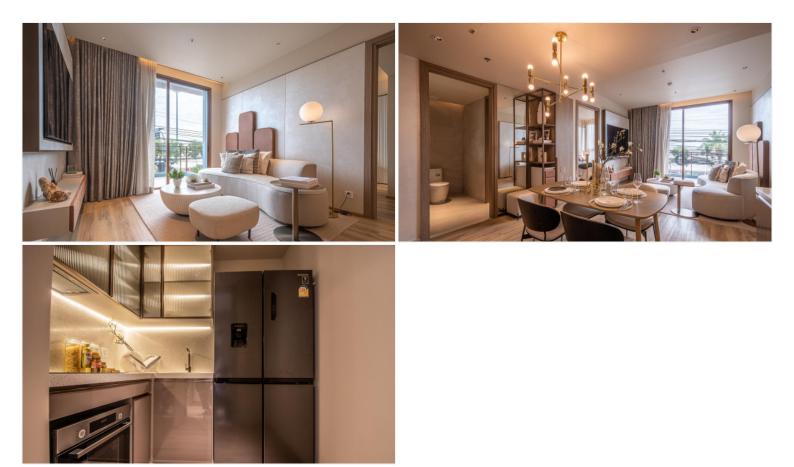

### Property Details

- Property Type: Condo
- Location: Pattaya, Jomtien, Thailand
- Internal Area: 61.97m<sup>2</sup>
- Land Area: 3936m<sup>2</sup>
- Price: \$13,693,047
- Bedrooms: 2
- Bathrooms: 2

#### **Property Features**

- Security
- Gym
- Jacuzzi
- Sauna
- Swimming Pool
- Air Conditioning
- Balcony
- Car Park
- Electricity
- Integral Kitchen
- Internet
- Alarm
- Children's Area
- Concierge
- Guardhouse
- Lift
- Office
- Roof Garden
- Equipped Kitchen
- Disabled Access