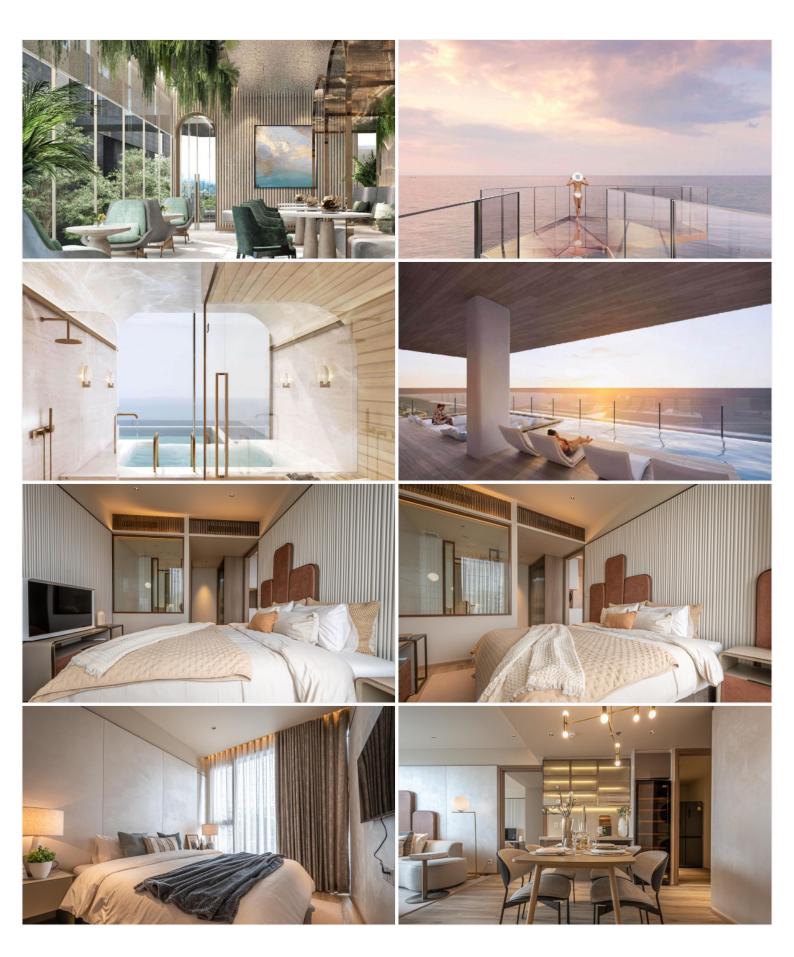

## **Property Description**

Find your soulful self between soil and sand. Activate the life that connects nature and culture at the new upcoming project in Jomtien **"Arom Jomtien"**. The project comprises 2 buildings; a commercial building and a residential building. The residential building has 45 stories with 315 units. The project is designed in Contemporary Luxury Resort Style under the concept inspired by the sunset time. Full functional facilities such as swimming pools, sky fitness center, Onsen, spa, sunken lounge, sky lounge, multi-purpose space, and much more will be provided for your fullest living. Arom Jomtien is located at the Jomtien Beachfront just 50 meters from the beach and connects to Jomtien Beach Road which is convenient for communications to other places in Pattaya.

#### **Property Features**

- Security
- Gym
- Jacuzzi
- Sauna
- Swimming Pool
- Air Conditioning
- Balcony
- Car Park
- Electricity
- Integral Kitchen
- Internet
- Alarm
- Children's Area
- Concierge
- Guardhouse
- Lift
- Office
- Roof Garden
- Equipped Kitchen
- Disabled Access